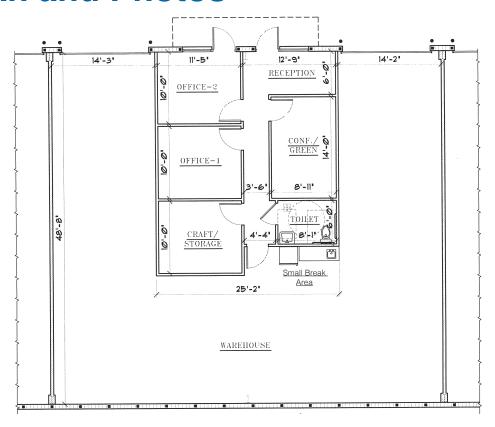

## Fully Air-Conditioned Warehouse Condo 2,700 ± SF For Sale

4220 Church St., Units 1040 & 1048 - Sanford, FL 32771



- Three (3) private offices, conference, reception, small break area
- Pre-Wired for Telephone / Security/CAT 5 (BrightHouse Up to 100MB/10MB)
- 3-Phase Power / 200Amp
- Two (2) Grade Level Doors 12' W x 14' H
- 2.54 spaces / 1,000 SF 7± Parking Spaces
- Clear Height: 14'± with Additional HVAC throughout entire warehouse
- Zoned PD (Light Industrial), Seminole County Any uses in M-1A and C-3
- Offered at \$239,000 or \$88,50 PSF

CONTACT: 407.843.7070

Darryl Dotherow, CCIM
Senior Vice President, Ext.114
drdotherow@realtycapitalfl.com

## **Floor Plan and Photos**