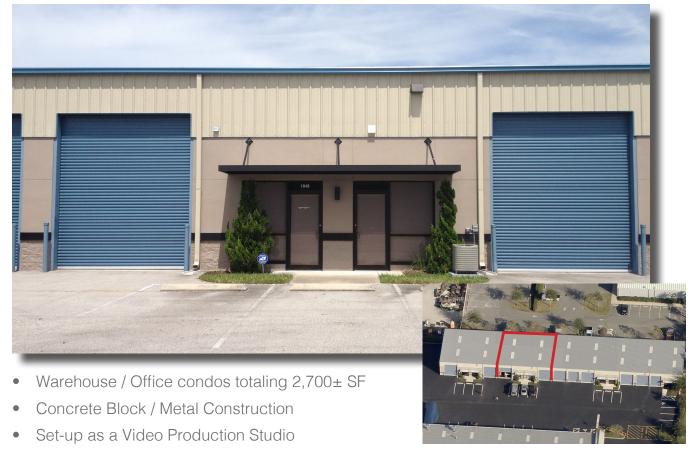

## Fully Air-Conditioned Warehouse Condo 2,700 ± SF For Sale

4220 Church St., Units 1040 & 1048 - Sanford, FL 32771

- Three (3) private offices, conference, reception, small break area
- Pre-Wired for Telephone / Security/CAT 5 (BrightHouse Up to 100MB/10MB)
- 3-Phase Power / 200Amp
- Two (2) Grade Level Doors 12' W x 14' H
- 2.54 spaces / 1,000 SF 7± Parking Spaces
- Clear Height: 14'± with Additional HVAC throughout entire warehouse
- Zoned PD (Light Industrial), Seminole County Any uses in M-1A and C-3
- Offered at \$239,000 or \$88,50 PSF