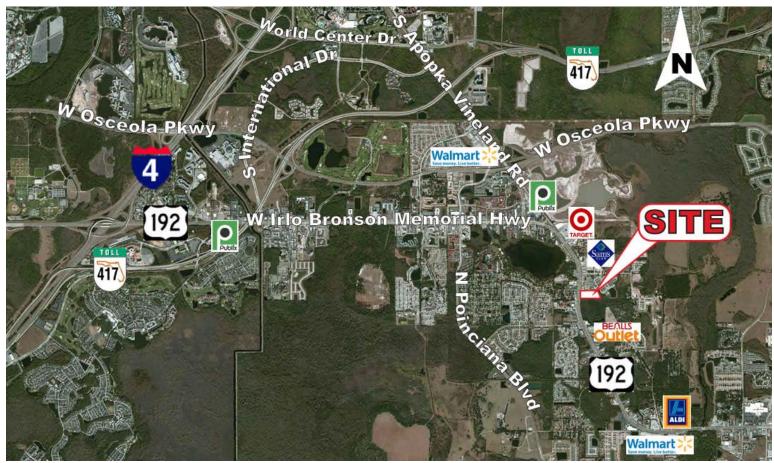

## **Property Features**

- Former Shell World property located in the US-192 tourist corridor
- 11,400 SF retail building on US-192 with additional 7,200 SF warehouse at rear of property
- Zoned CT-Commercial Tourist
- 55+ parking spaces
- Income producing billboard on site
- Located less than two miles from Walmart (2), Publix and Sams
- Outstanding visibility on US-192 (Irlo Bronson Memorial Highway)
- Traffic Count on US 192 50,000 AADT (2012)
- Excellent signage and road access

## Demographics & Aerial Kissimmee, Florida 34746

#### Traffic Count

Irlo Bronson Memorial Highway

52,000 AADT (2013)

1800 Pembrook Drive, Suite 350 Orlando, Florida 32810 +1 407 875 9989

nairealvest.com