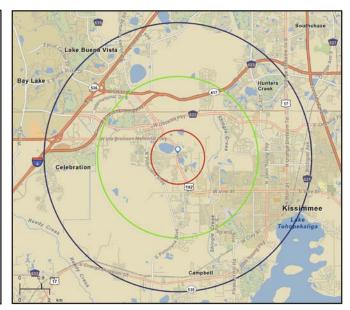

## Demographics & Aerial Kissimmee, Florida 34746

#### **Demographics 2013**

|                          | 1 Mile   | 3 Miles  | 5 Miles  |
|--------------------------|----------|----------|----------|
| Total Population         | 5,305    | 36,112   | 111,321  |
| Total Employees          | 1,503    | 15,850   | 60,801   |
| Total Households         | 1,685    | 12,838   | 38,581   |
| Median Household Income  | \$36,793 | \$38,796 | \$40,439 |
| Average Household Income | \$40,709 | \$51,105 | \$57,563 |
| Median Age               | 33.0     | 33.2     | 32.5     |