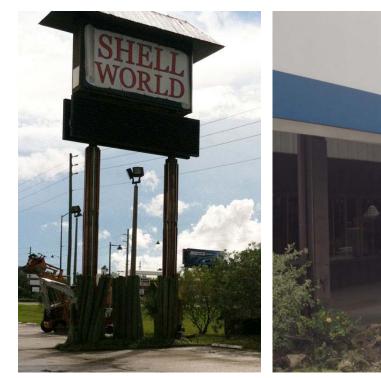

# Former Shell World

4727 West Irlo Bronson Memorial Highway & 4600 Cecile Drive Kissimmee, Florida 34746

## **Property Features**

- Former Shell World property located in the US-192 tourist corridor
- 11,400 SF retail building on US-192 with additional 7,200 SF warehouse at rear of property
- Zoned CT-Commercial Tourist
- 55+ parking spaces
- Income producing billboard on site
- Located less than two miles from Walmart (2), Publix and Sams
- Outstanding visibility on US-192 (Irlo Bronson Memorial Highway)
- Traffic Count on US 192 50,000 AADT (2012)
- Excellent signage and road access

#### Former Shell World