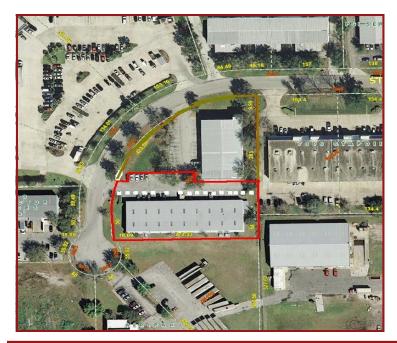

## Industrial Building For Sale In Winter Park, FL

## **Property Features**

- -15,470 SF vacant manufacturing or R&D site
  - Space is approximately half office and half warehouse/open space.
- -Exceptional floor plan that includes the following:
  - Engineering and assembly areas
  - Clean rooms with safety lights
  - Quality Control
  - Import/export docks
  - Secure warehouse for indoor storage
  - 3 Phase power
  - Double Bay Truck Well
  - 2 dock high doors & 2 grade level doors
- -100% AC

## Location

- -Located in a well maintained industrial area -Surrounded by major retailers
- -Full Sail University is within walking distance
- -Less than 3 miles from SR 417
- -Only 10 minutes from the UCF main campus