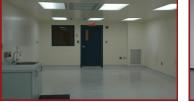

## **Property Features**

- -15,470 SF vacant manufacturing or R&D site
  - Space is approximately half office and half warehouse/open space.
- -Exceptional floor plan that includes the following:
  - Engineering and assembly areas
  - Clean rooms with safety lights
  - Quality Control
  - Import/export docks
  - Secure warehouse for indoor storage
  - 3 Phase power
  - Double Bay Truck Well
  - 2 dock high doors & 2 grade level doors
- -100% AC