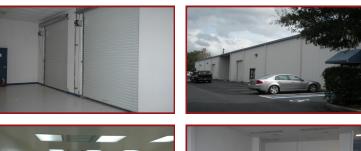

## **Property Features**

- -15,470 SF vacant manufacturing or R&D site
  - Space is approximately half office and half warehouse/open space.
- -Exceptional floor plan that includes the following:
  - Engineering and assembly areas
  - Clean rooms with safety lights
  - Quality Control
  - Import/export docks
  - Secure warehouse for indoor storage
  - 3 Phase power
  - Double Bay Truck Well
  - 2 dock high doors & 2 grade level doors
- -100% AC