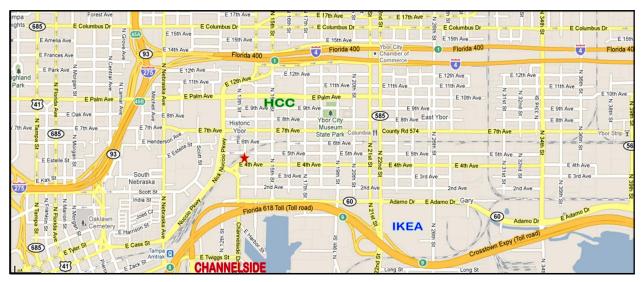

#### **Directions from I-4:**

- Exit 1 (21st/22nd St.)
- Merge Right on to 21st Street
- Turn Right on 4th Avenue
- Follow to 14th Street
- Arrive at Property on the Right

For More Information, Contact