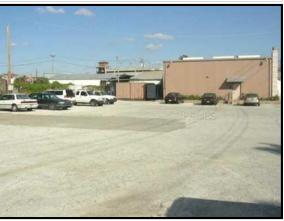

#### **PROPERTY DETAILS:**

Address: 1306 E. 4th Avenue

Folio #: 189639-0000

**YC-6 Zoning:** 

**Taxes:** \$7,342.90 **Lot Size:** 19,553 SF

**Building Size:** 3,000 SF (heated)

Here is an Opportunity to Purchase a Commercial Building with Parking and Storage- Directly on 4th Avenue and Channelside Drive in Ybor City. This 2

Story Building totals 3,000 SF, is Concrete Constructed with a stucco façade and features tons of Office Space with FOR SALE: \$ 695,000/ an Employee Lounge, additional Space for a workshop/ production Area, 2 restrooms, a Storage Area, High- speed Internet Connectivity, Plenty of Electric throughout, 12' Ceilings, Plenty of On-Site Parking and this property is Fully Fenced, and Secured. Subject is Situated on a Large 19,533 SF Corner Lot that offers onsite parking of 30+ Vehicles as well. Property is Zoned YC-6 and can be used as Office, Retail with a Showroom, Light Industrial, a Fresh Market, a Boutique, Educational Services, Manufacturing, a Meeting Hall or a Studio/ Art Gallery with Storage.