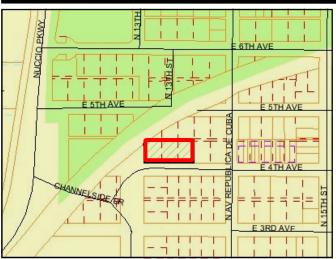

#### **Directions from I-4:**

- Exit 1 (21st/22nd St.)
- Merge Right on to 21st Street
- Turn Right on 4th Avenue
- Follow to 14th Street
- Arrive at Property on the Right

For More Information, Contact