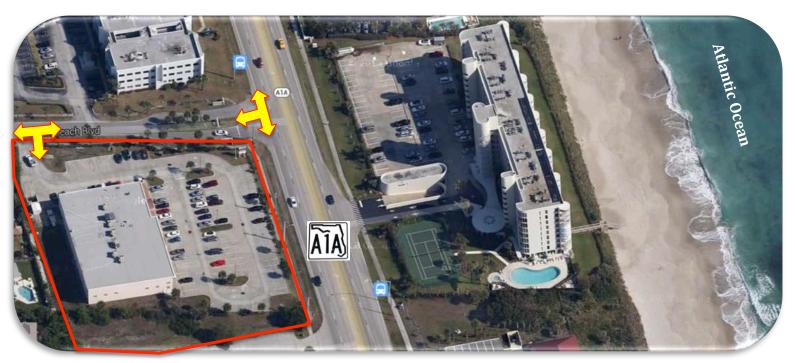

# LOCATION:

- A1A direct frontage
- .2 mile north of Eau Gallie Cswy. (SR 518)
- 3.3 miles to US Hwy. 1 via SR 518
- 8 miles to I-95 via SR 518
- 5 miles south of Pineda Cswy. (404)

# TRAFFIC COUNTS: 27,410 AADT

**PARKING:** 100 parking spaces 4.9/1000 ratio