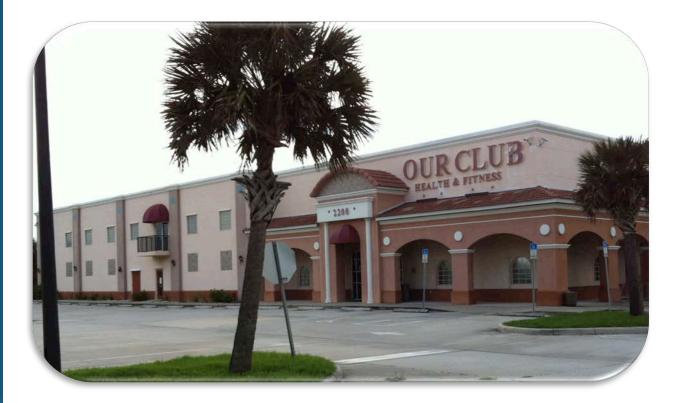

# **DESCRIPTION:**

Retail freestanding building Easy Access Monument signage on A1A Former fitness center Two bus stops on A1A within 100 feet First Floor – 16,755 sf Second Floor – 3,560 sf Indoor pool – 2,467 sf

2200 Highway A1A Indian Harbour Beach FL 32937