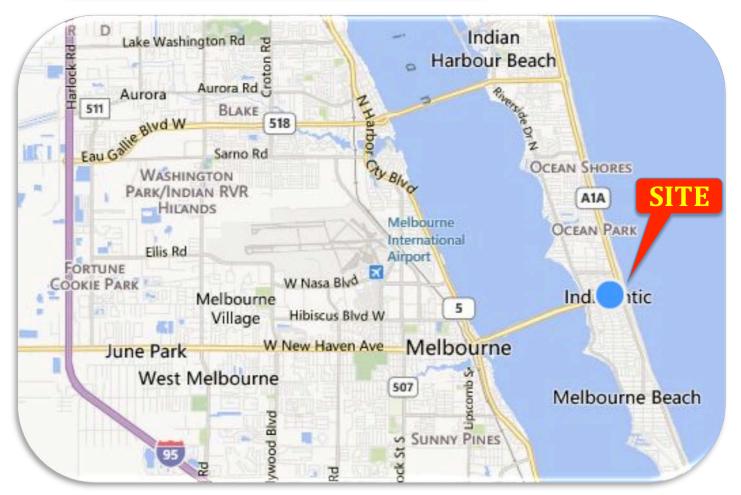

# LOCATION:

- A1A direct frontage
- .2 mile north of Eau Gallie Cswy. (SR 518)
- 3.3 miles to US Hwy. 1 via SR 518
- 8 miles to I-95 via SR 518
- 5 miles south of Pineda Cswy. (404)