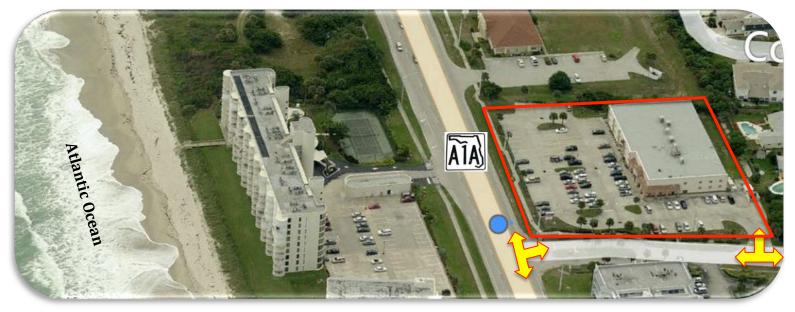

2200 Highway A1A Indian Harbour Beach FL 32937

#### Access to property from north and southbound A1A via Golden Beach Blvd. No median obstructs right and left hand turns from A1A.

www. $T\,e\,a\,m\,L\,B\,R$ .com

© Lightle Beckner Robison, Inc. All Rights Reserved Brian L. Lightle, CCIM, SIOR (321) 722-0707 x14 (877) 722-0707 x14 Brian@TeamLBR.com