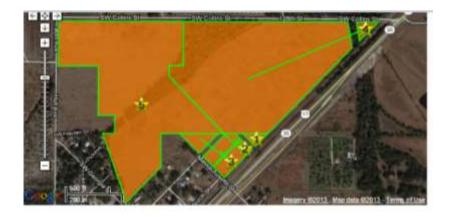

## 100 acres with Rail Opportunity

- No Impact Fees
- NO Capital Charges for Public Utilities (worth millions!!)
- Access from 3 sides of paved roads
- Visibility and location
- Convenient—15 minutes to both Punta Gorda or Arcadia