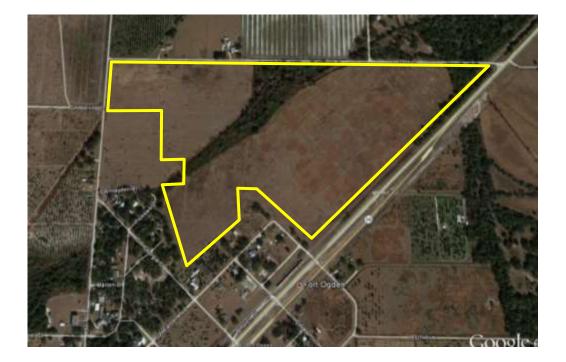

## 100 acres with Rail Opportunity

- No Impact Fees
- NO Capital Charges for Public Utilities (worth millions!!)
- Access from 3 sides of paved roads
- Visibility and location
- Convenient—15 minutes to both Punta Gorda or Arcadia