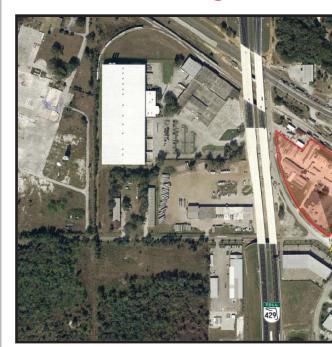

## FEATURES:

- 6.68 Acres
- Zoned I-1 (light industrial), in the City of Apopka
- Future land use: Industrial
- Frontage: 829 feet on Orange Avenue and 550 feet of access to the Florida Central Railroad. The Property enjoys a great deal of visibility from SR 429.

## FINANCIAL INFORMATION:

Sales Price:

\$1,500,000 \$224,550.90/Acre \$5.15 PSF