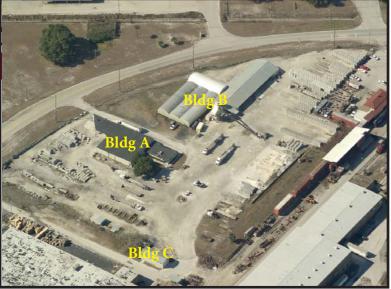

### <u>Bldg A</u>

Office/admin and maintenance facility
includes: 9,175 SF with approximately 1,350
SF of office, the rest grade level warehouse
space as well as open shed area.

#### <u>Bldg B</u>

 Block manufacturing plant including approximatley 9,340 SF

### <u>Bldg C</u>

1,000 SF block building

4700 Millenia Blvd Suite 200 Orlando, FL 32839 ph: 321.281.8500 fx: 321.281.8519 www.lee-associates.com

COMMERCIAL REAL ESTATE SERVICES