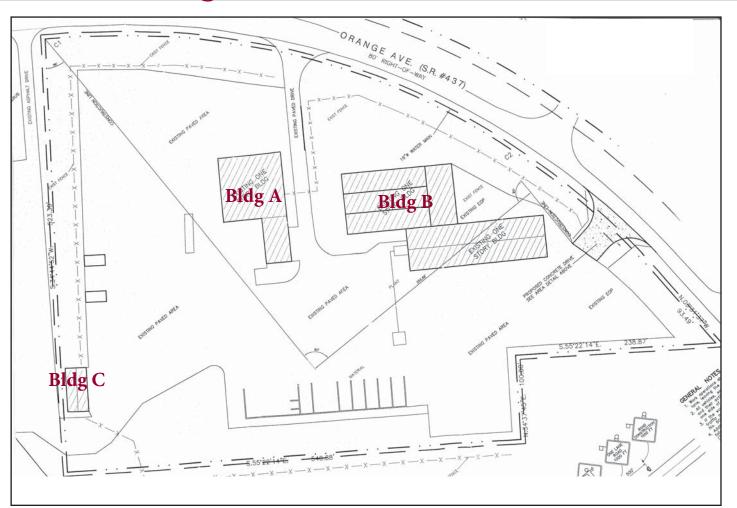

### <u>Bldg A</u>

Office/admin and maintenance facility
includes: 9,175 SF with approximately 1,350
SF of office, the rest grade level warehouse
space as well as open shed area.

#### <u>Bldg B</u>

 Block manufacturing plant including approximatley 9,340 SF

### <u>Bldg C</u>

1,000 SF block building

4700 Millenia Blvd Suite 200 Orlando, FL 32839 ph: 321.281.8500 fx: 321.281.8519 www.lee-associates.com

COMMERCIAL REAL ESTATE SERVICES