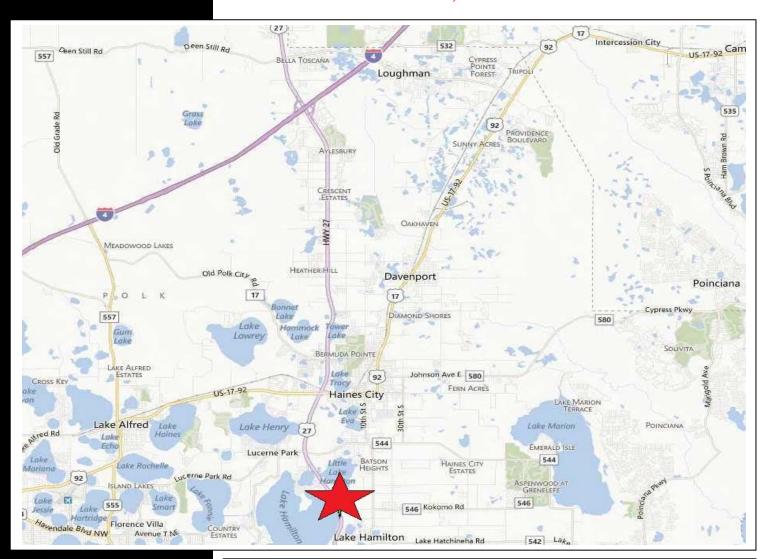

## 3.33 LAKE FRONT COMMERCIAL ACRES

30650 US Highway 27 Lake Hamilton, FL 33851

### ...

PROPERTY HIGHLIGHTS

- (3) Parcels totaling 3.33 Acres
- **■** Zoned Commercial/Industrial with many flexible uses
- **420'** of Frontage on US Highway 27 (170' +/- Deep)
- **■** Existing 2,055 SF office on site (see on page 2)
- Large Double (2) Sided Billboard on the site
- **■** Lake Hamilton Access
- Utilities to Site, Ready for Development
- **■** In-House Financing Available (see broker for details)
- Parcel ID's: 27-28-17-825901-000010 (1.77 Acres)