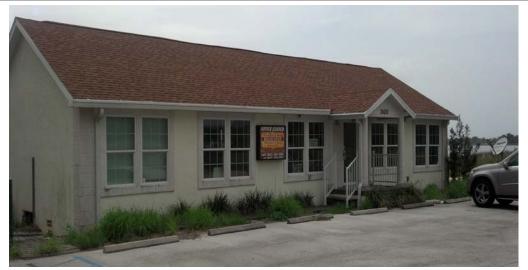

### ...

PROPERTY HIGHLIGHTS

- (3) Parcels totaling 3.33 Acres
- **■** Zoned Commercial/Industrial with many flexible uses
- **420'** of Frontage on US Highway 27 (170' +/- Deep)
- **■** Existing 2,055 SF office on site (see on page 2)
- Large Double (2) Sided Billboard on the site
- **■** Lake Hamilton Access
- Utilities to Site, Ready for Development
- **■** In-House Financing Available (see broker for details)
- Parcel ID's: 27-28-17-825901-000010 (1.77 Acres)