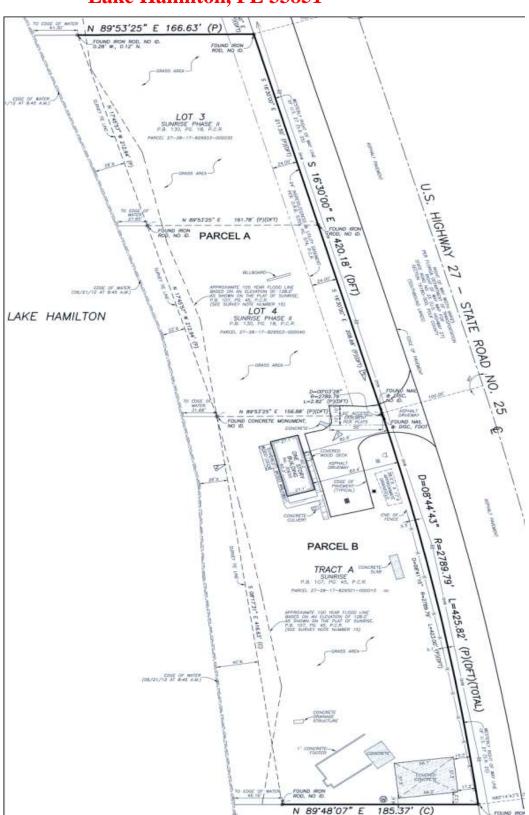

### ...

PROPERTY HIGHLIGHTS

- (3) Parcels totaling 3.33 Acres
- **■** Zoned Commercial/Industrial with many flexible uses
- **420'** of Frontage on US Highway 27 (170' +/- Deep)
- **■** Existing 2,055 SF office on site (see on page 2)
- Large Double (2) Sided Billboard on the site
- **■** Lake Hamilton Access
- Utilities to Site, Ready for Development
- **■** In-House Financing Available (see broker for details)
- Parcel ID's: 27-28-17-825901-000010 (1.77 Acres)

27-28-17-829503-000030 (.79 Acre)

27-28-17-829503-000040 (.77 Acre)

■ Sales Price: \$489,000