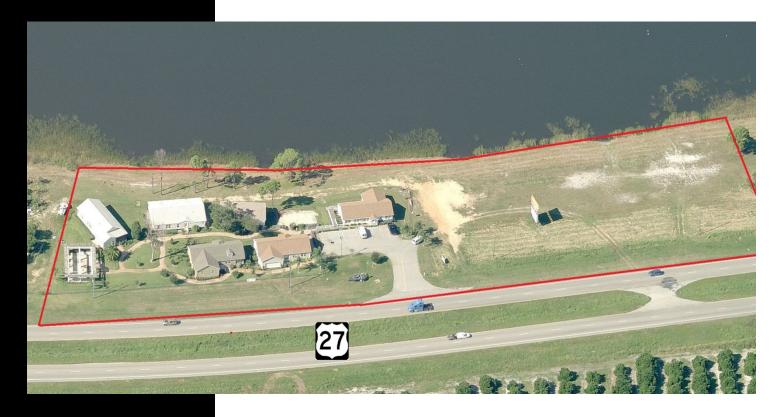

## 3.33 LAKE FRONT COMMERCIAL ACRES

30650 US Highway 27 Lake Hamilton, FL 33851

### ...

PROPERTY HIGHLIGHTS

- (3) Parcels totaling 3.33 Acres
- **■** Zoned Commercial/Industrial with many flexible uses
- **420'** of Frontage on US Highway 27 (170' +/- Deep)
- **■** Existing 2,055 SF office on site (see on page 2)
- Large Double (2) Sided Billboard on the site
- **■** Lake Hamilton Access
- Utilities to Site, Ready for Development
- **■** In-House Financing Available (see broker for details)
- Parcel ID's: 27-28-17-825901-000010 (1.77 Acres)

27-28-17-829503-000030 (.79 Acre)

27-28-17-829503-000040 (.77 Acre)

■ Sales Price: \$489,000