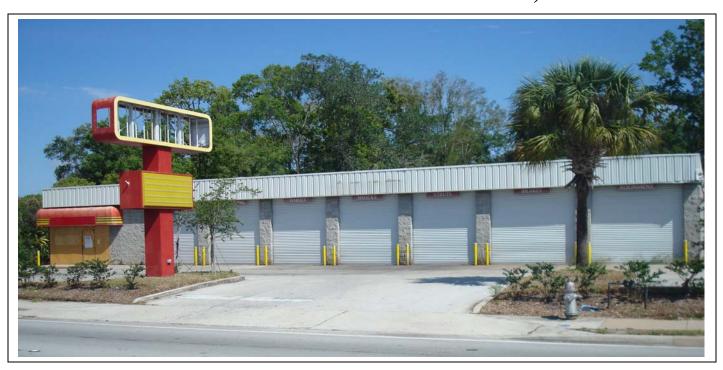

Automotive Repair Facility for SALE or LEASE 1309 W. Vine Street Kissimmee, Florida 34741

### **PROPERTY FEATURES:**

- 5,085 SF (7 Bays) Built in 1993
- 22,215 SF Site with Commercial Zoning
- Large Showroom and Customer Waiting Area
- Building with Pylon Signage in Explosive Retail / Service Area
- Located close to the Intersection of John Young Parkway & 192
- Ample Parking and 3 Phase Power
- Demographics Available by Request
- Existing Equipment and Air-lines in Place