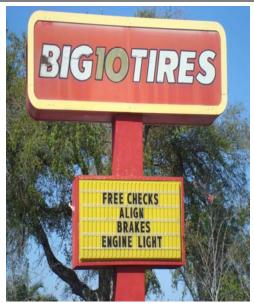

### **PROPERTY FEATURES:**

- 5,085 SF (7 Bays) Built in 1993
- 22,215 SF Site with Commercial Zoning
- Large Showroom and Customer Waiting Area
- Building with Pylon Signage in Explosive Retail / Service Area
- Located close to the Intersection of John Young Parkway & 192
- Ample Parking and 3 Phase Power
- Demographics Available by Request
- Existing Equipment and Air-lines in Place

# **Additional Pictures**