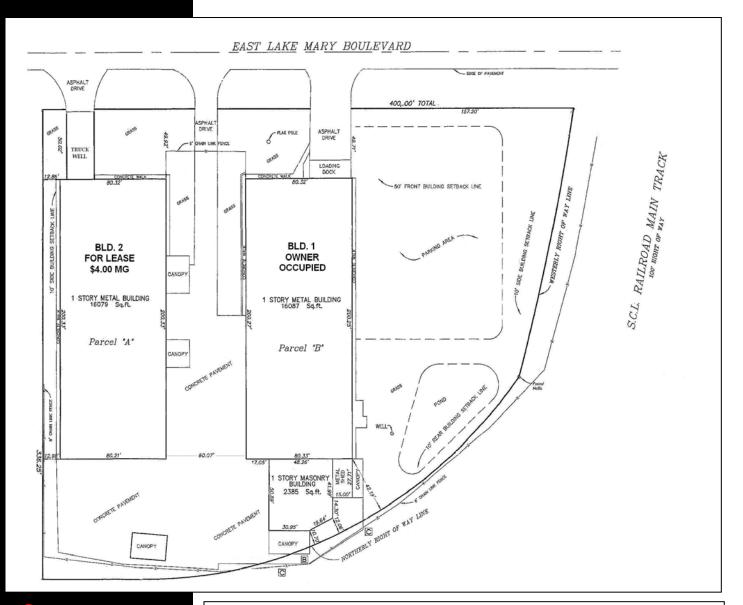

## FOR SALE OR LEASE

### 1875 E. LAKE MARY BLVD SANFORD, FL 32771

2 OFFICE/WAREHOUSE PROPERTIES TOTALING 34,682 SF

407.647.0200 main 407.647.0205 fax

www.ResultsREPartners.com

- Bld. 1: 18,885 SF (Free Span) with Dock and Grade Access
- Bld. 2: 16,000 SF (Free Span) with Grade and Truck Well Access
- 2.44 Acres Zoned Industrial with Rail Access
- 22' Clear Height, 3 Phase 3000 Amp Service, & High Bay Lighting
- Owner Occupied and will lease back Bld. 1 if needed
- **■** Flexible Landlord, will Modify for Qualified Tenant
- Close to Lake Mary Blvd, CR 427, HW 17-92, SR 434, 46, 417 and across the street from the Sanford Orlando Airport
- Lease Rate \$4.00 Modified Gross (Bld. 2 Only)
- Sales Price: \$1,500,000
- **■** In-House SBA Financing Available (see broker for details)