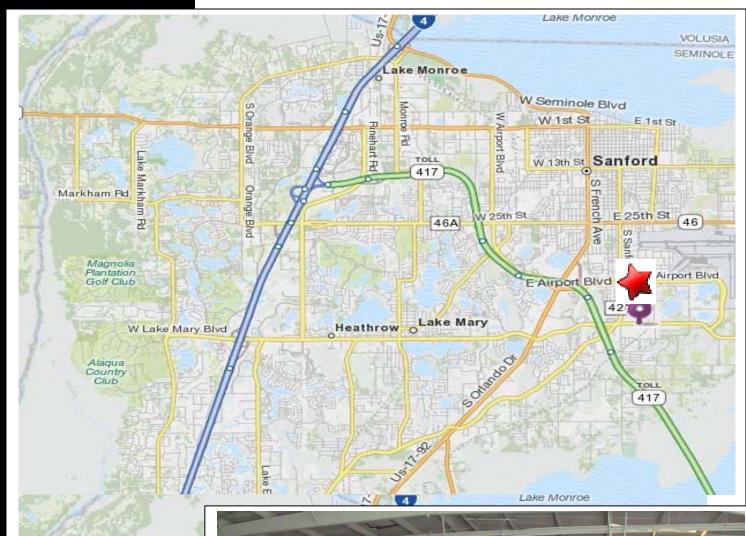

### 1875 E. LAKE MARY BLVD SANFORD, FL 32771

407.647.0200 main 407.647.0205 fax

www.ResultsREPartners.com

- Bld. 1: 18,885 SF (Free Span) with Dock and Grade Access
- Bld. 2: 16,000 SF (Free Span) with Grade and Truck Well Access
- 2.44 Acres Zoned Industrial with Rail Access
- 22' Clear Height, 3 Phase 3000 Amp Service, & High Bay Lighting
- Owner Occupied and will lease back Bld. 1 if needed
- **■** Flexible Landlord, will Modify for Qualified Tenant
- Close to Lake Mary Blvd, CR 427, HW 17-92, SR 434, 46, 417 and across the street from the Sanford Orlando Airport
- Lease Rate \$4.00 Modified Gross (Bld. 2 Only)
- Sales Price: \$1,500,000
- **■** In-House SBA Financing Available (see broker for details)