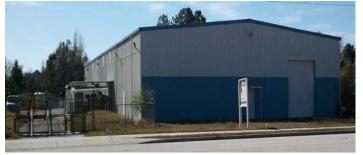

### 1875 E. LAKE MARY BLVD SANFORD, FL 32771

2 OFFICE/WAREHOUSE PROPERTIES TOTALING 34,682 SF

407.647.0200 main 407.647.0205 fax

www.ResultsREPartners.com

- Bld. 1: 18,885 SF (Free Span) with Dock and Grade Access
- Bld. 2: 16,000 SF (Free Span) with Grade and Truck Well Access
- 2.44 Acres Zoned Industrial with Rail Access
- 22' Clear Height, 3 Phase 3000 Amp Service, & High Bay Lighting
- Owner Occupied and will lease back Bld. 1 if needed
- **■** Flexible Landlord, will Modify for Qualified Tenant
- Close to Lake Mary Blvd, CR 427, HW 17-92, SR 434, 46, 417 and across the street from the Sanford Orlando Airport
- Lease Rate \$4.00 Modified Gross (Bld. 2 Only)
- Sales Price: \$1,500,000
- **■** In-House SBA Financing Available (see broker for details)