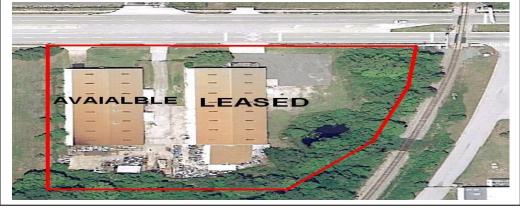

## FOR SALE OR LEASE

### 1875 E. LAKE MARY BLVD SANFORD, FL 32771

## 2 OFFICE/WAREHOUSE PROPERTIES TOTALING 34,682 SF