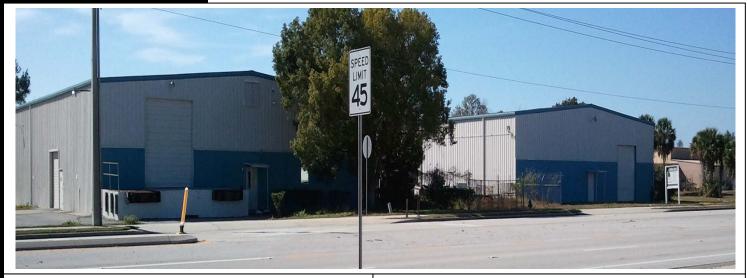

### 1875 E. LAKE MARY BLVD SANFORD, FL 32771

2 OFFICE/WAREHOUSE PROPERTIES TOTALING 34,682 SF

#### PROPERTY HIGHLIGHTS

407.647.0200 main 407.647.0205 fax

www.ResultsREPartners.com

- Bld. 1: 18,885 SF (Free Span) with Dock and Grade Access
- Bld. 2: 16,000 SF (Free Span) with Grade and Truck Well Access
- 2.44 Acres Zoned Industrial with Rail Access
- 22' Clear Height, 3 Phase 3000 Amp Service, & High Bay Lighting
- Owner Occupied and will lease back Bld. 1 if needed
- **■** Flexible Landlord, will Modify for Qualified Tenant
- Close to Lake Mary Blvd, CR 427, HW 17-92, SR 434, 46, 417 and across the street from the Sanford Orlando Airport
- Lease Rate \$4.00 Modified Gross (Bld. 2 Only)
- Sales Price: \$1,500,000
- **■** In-House SBA Financing Available (see broker for details)