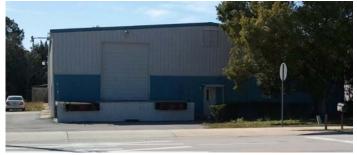

### 1875 E. LAKE MARY BLVD SANFORD, FL 32771

2 OFFICE/WAREHOUSE PROPERTIES TOTALING 34,682 SF

407.647.0200 main 407.647.0205 fax

www.ResultsREPartners.com

- Bld. 1: 18,885 SF (Free Span) with Dock and Grade Access
- Bld. 2: 16,000 SF (Free Span) with Grade and Truck Well Access
- 2.44 Acres Zoned Industrial with Rail Access
- 22' Clear Height, 3 Phase 3000 Amp Service, & High Bay Lighting
- Owner Occupied and will lease back Bld. 1 if needed
- **■** Flexible Landlord, will Modify for Qualified Tenant
- Close to Lake Mary Blvd, CR 427, HW 17-92, SR 434, 46, 417 and across the street from the Sanford Orlando Airport
- Lease Rate \$4.00 Modified Gross (Bld. 2 Only)
- Sales Price: \$1,500,000
- **■** In-House SBA Financing Available (see broker for details)