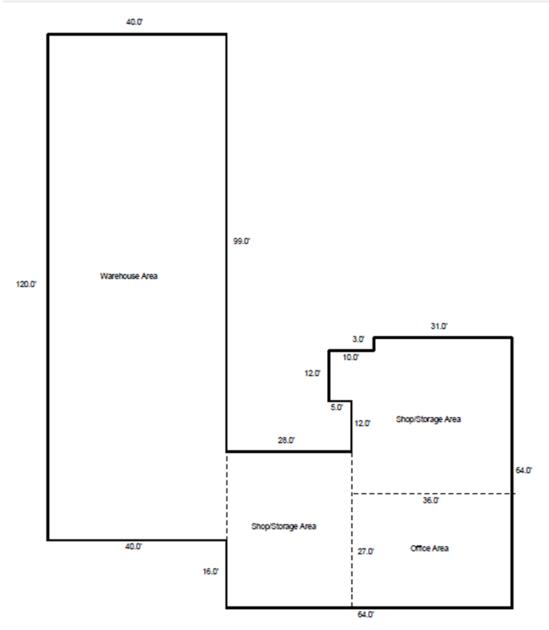

### **BUILDING SKETCH**

- Zoned M1 Light Industrial
- 8,185 sq ft building on
  0.686 acres
- 972 sq ft office / 7,213 sq ft warehouse
- All public utilities available
- Good location at intersection of Jonesboro Rd and Bay St