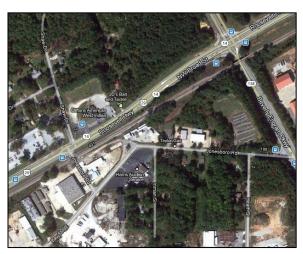

### **LOCATION MAP**

#### **PROPERTY FACTS**

- Located in Fulton County, in Fairburn city limits
- About 25 miles southwest of Atlanta
- Surrounded by a mix of industrial, commercial and residential
- Great access to I-85 nearby (exit 64)

- Zoned M1 Light Industrial
- 8,185 sq ft building on
  0.686 acres
- 972 sq ft office / 7,213 sq ft warehouse
- All public utilities available
- Good location at intersection of Jonesboro Rd and Bay St