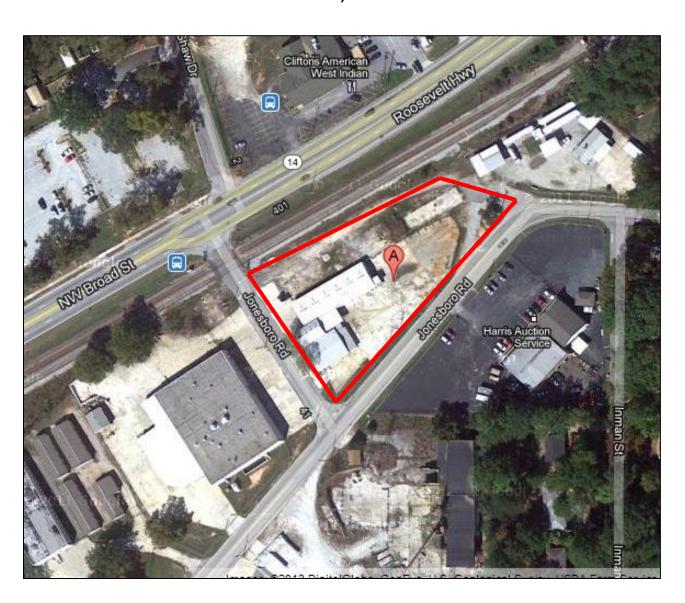

### **LOCATION MAP**

#### **PROPERTY FACTS**

- Located in Fulton County, in Fairburn city limits
- About 25 miles southwest of Atlanta
- Surrounded by a mix of industrial, commercial and residential
- Great access to I-85 nearby (exit 64)

- Zoned M1 Light Industrial
- 8,185 sq ft building on
  0.686 acres
- 972 sq ft office / 7,213 sq ft warehouse
- All public utilities available
- Good location at intersection of Jonesboro Rd and Bay St