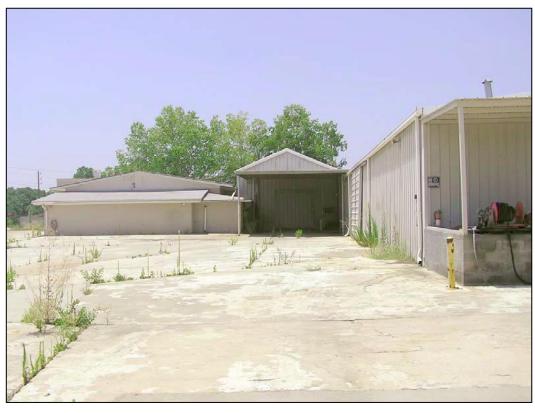

rn city limits
- About 25 miles southwest of Atlanta
- Surrounded by a mix of industrial, commercial and residential
- Great access to I-85 nearby (exit 64)

- Zoned M1 Light Industrial
- 8,185 sq ft building on
  0.686 acres
- 972 sq ft office / 7,213 sq ft warehouse
- All public utilities available
- Good location at intersection of Jonesboro Rd and Bay St

### **NEIGHBORHOOD LOCATION MAP**









6185 Crooked Creek Road, Suite C Norcross, Georgia 30092 Telephone: 770-449-1600

Fax: 770-449-6110 www.isicommercial.com

#### **CONTACT:**

Mark Moore theiss@bellsouth.net (404) 886-0552 Tommy Arnold RT Realty Group (404) 933-6100

### **BUILDING SKETCH**





## **PHOTOGRAPHS**



**VIEW OF SUBJECT** 



**EXTERIOR VIEW ALONG SOUTHERN ELEVATION** 

# **PHOTOGRAPHS**



**EXTERIOR VIEW** 



**EXTERIOR VIEW** 

# **PHOTOGRAPHS**



INTERIOR WAREHOUSE VIEW



INTERIOR OFFICE VIEW