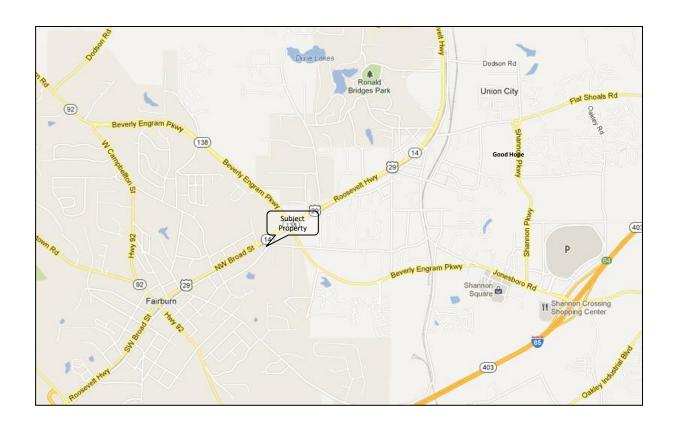

### **NEIGHBORHOOD LOCATION MAP**

6185 Crooked Creek Road, Suite C Norcross, Georgia 30092 Telephone: 770-449-1600

Fax: 770-449-6110 www.isicommercial.com

#### **PROPERTY FACTS**

- Located in Fulton County, in Fairburn city limits
- About 25 miles southwest of Atlanta
- Surrounded by a mix of industrial, commercial and residential
- Great access to I-85 nearby (exit 64)