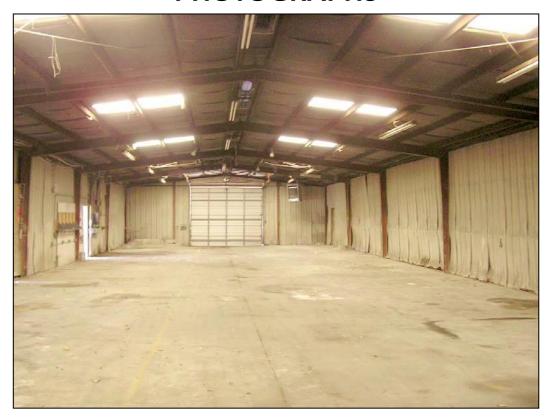

of Atlanta
- Surrounded by a mix of industrial, commercial and residential
- Great access to I-85 nearby (exit 64)

- Zoned M1 Light Industrial
- 8,185 sq ft building on
  0.686 acres
- 972 sq ft office / 7,213 sq ft warehouse
- All public utilities available
- Good location at intersection of Jonesboro Rd and Bay St

### **NEIGHBORHOOD LOCATION MAP**









6185 Crooked Creek Road, Suite C Norcross, Georgia 30092 Telephone: 770-449-1600

Fax: 770-449-6110 www.isicommercial.com

#### **CONTACT:**

Mark Moore theiss@bellsouth.net (404) 886-0552 Tommy Arnold RT Realty Group (404) 933-6100

### **BUILDING SKETCH**





## **PHOTOGRAPHS**



**VIEW OF SUBJECT** 



**EXTERIOR VIEW ALONG SOUTHERN ELEVATION** 

# **PHOTOGRAPHS**



**EXTERIOR VIEW** 



**EXTERIOR VIEW** 

# **PHOTOGRAPHS**



INTERIOR WAREHOUSE VIEW



INTERIOR OFFICE VIEW