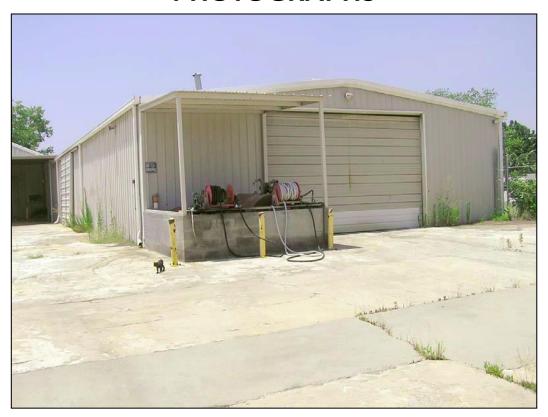

lton County, in Fairburn city limits
- About 25 miles southwest of Atlanta
- Surrounded by a mix of industrial, commercial and residential
- Great access to I-85 nearby (exit 64)

- Zoned M1 Light Industrial
- 8,185 sq ft building on
  0.686 acres
- 972 sq ft office / 7,213 sq ft warehouse
- All public utilities available
- Good location at intersection of Jonesboro Rd and Bay St

### **NEIGHBORHOOD LOCATION MAP**









6185 Crooked Creek Road, Suite C Norcross, Georgia 30092 Telephone: 770-449-1600

Fax: 770-449-6110 www.isicommercial.com

#### **CONTACT:**

Mark Moore theiss@bellsouth.net (404) 886-0552 Tommy Arnold RT Realty Group (404) 933-6100

### **BUILDING SKETCH**





## **PHOTOGRAPHS**



**VIEW OF SUBJECT** 



**EXTERIOR VIEW ALONG SOUTHERN ELEVATION** 

# **PHOTOGRAPHS**



**EXTERIOR VIEW** 



**EXTERIOR VIEW** 

# **PHOTOGRAPHS**



INTERIOR WAREHOUSE VIEW



INTERIOR OFFICE VIEW