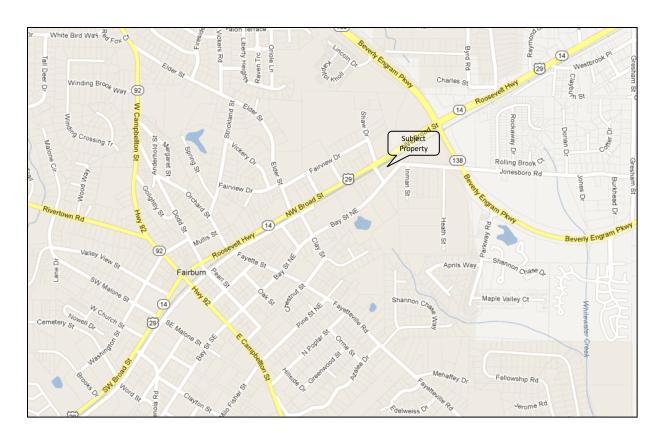

### **NEIGHBORHOOD LOCATION MAP**

6185 Crooked Creek Road, Suite C Norcross, Georgia 30092 Telephone: 770-449-1600

Fax: 770-449-6110 www.isicommercial.com

#### **PROPERTY FACTS**

- Located in Fulton County, in Fairburn city limits
- About 25 miles southwest of Atlanta
- Surrounded by a mix of industrial, commercial and residential
- Great access to I-85 nearby (exit 64)