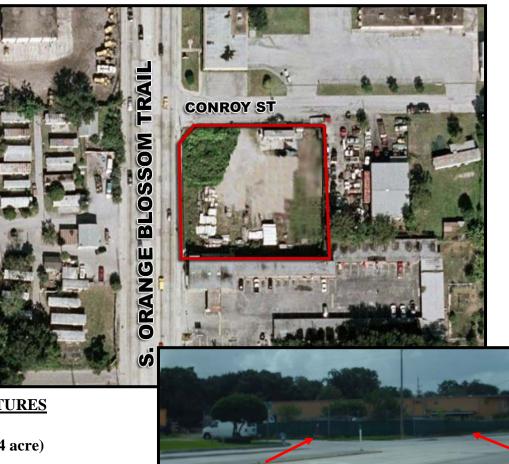

## **PROPERTY FEATURES**

- 32,251 SF Lot (.74 acre)
- Zoned C-3
- Fenced-in
- Corner lot with access from OBT and Conroy St.
- 173' OBT Frontage/186' Conroy St. Frontage
- Minutes from I-4 and SR 408 (Holland Expressway)
- Sale Price: \$375,000