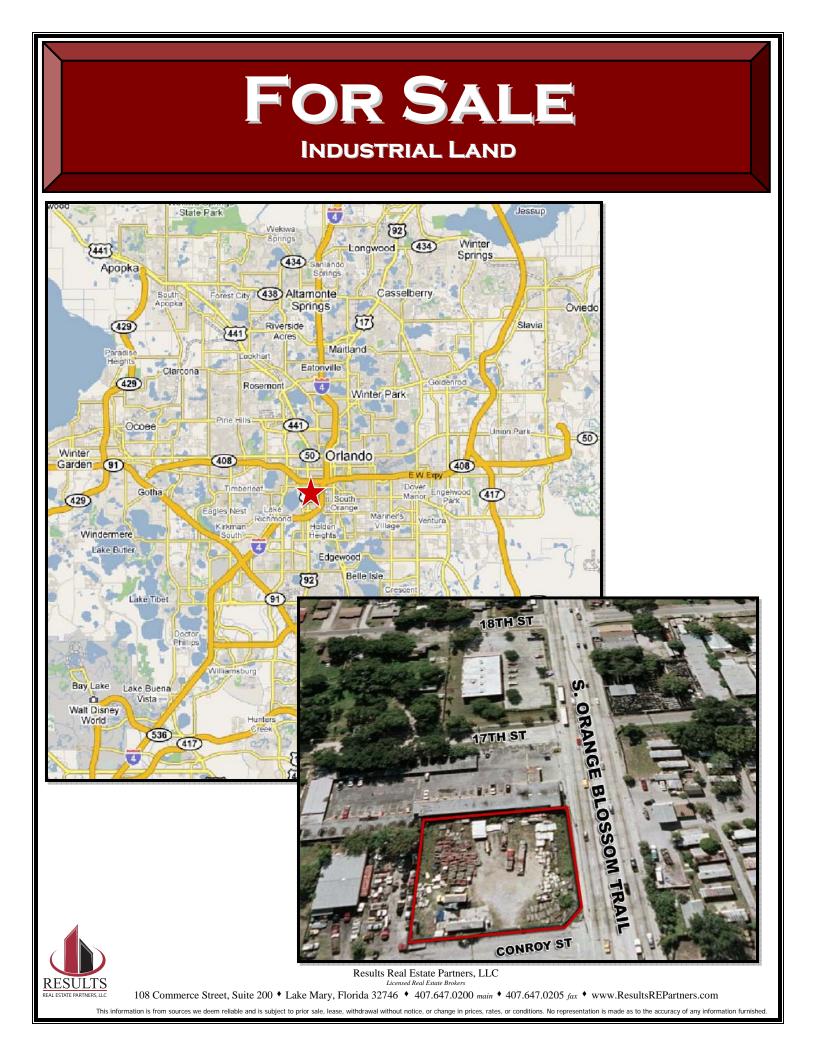

## FOR SALE INDUSTRIAL LAND

## 1601 S. ORANGE BLOSSOM TRAIL Orlando, FL 32805

## **PROPERTY FEATURES**

- 32,251 SF Lot (.74 acre)
- Zoned C-3
- Fenced-in
- Corner lot with access from OBT and Conroy St.
- 173' OBT Frontage/186' Conroy St. Frontage
- Minutes from I-4 and SR 408 (Holland Expressway)
- Sale Price: \$375,000