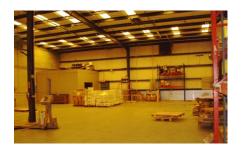

# 30,282 SF Warehouse

Colliers

Central Florida

1767 BENBOW COURT, APOPKA, FL 32703

#### 1767 Benbow Court > Features

- > 30,282 SF includes
  - 5,848 SF 2-story office
  - 525 SF single story office
  - 26,834 SF warehouse
- > 18' min. clear height
- > 30' x 50' column spacing
- > Doors:
  - 2 12' x 14' dock high well doors
  - 5 12' x 14' grade level doors
- > 800 amp, 3 phase power
- > Metal Halide and fluorescent warehouse lights
- Metal construction
- > Security system
- > Built in 1985
- > 2.56 acres with 1/2 acre fenced outside storage
- > Zoned I-1, City of Apopka
- **> REDUCED Sale Price \$995,000 \$950,000 \$890,000** (\$29.39/SF)