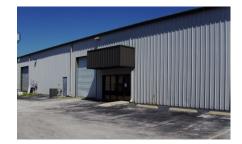

# 30,282 SF Warehouse

Colliers

Central Florida

1767 BENBOW COURT, APOPKA, FL 32703

#### 1767 Benbow Court > Features

- > 30,282 SF includes
  - 5,848 SF 2-story office
  - 525 SF single story office
  - 26,834 SF warehouse
- > 18' min. clear height
- > 30' x 50' column spacing
- > Doors:
  - 2 12' x 14' dock high well doors
  - 5 12' x 14' grade level doors
- > 800 amp, 3 phase power
- > Metal Halide and fluorescent warehouse lights
- Metal construction
- > Security system
- > Built in 1985
- > 2.56 acres with 1/2 acre fenced outside storage
- > Zoned I-1, City of Apopka
- **> REDUCED Sale Price \$995,000 \$950,000 \$890,000** (\$29.39/SF)