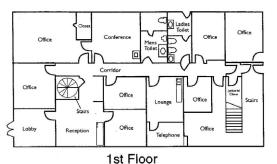

single story office
  - 26,834 SF warehouse
- > 18' min. clear height
- > 30' x 50' column spacing
- > Doors:
  - 2 12' x 14' dock high well doors
  - 5 12' x 14' grade level doors
- > 800 amp, 3 phase power
- > Metal Halide and fluorescent warehouse lights
- Metal construction
- > Security system
- > Built in 1985
- > 2.56 acres with 1/2 acre fenced outside storage
- > Zoned I-1, City of Apopka
- **> REDUCED Sale Price \$995,000 \$950,000 \$890,000** (\$29.39/SF)

### **BANK OWNED!**

The property is located on the southeast side of Benbow Court, east of US Highway 441 (Orange Blossom Trail). It is situated between State Rado 436 (Semoran Blvd) to the north and the new John Land Apopka Expressway (Toll Road 414) to the south.



#### 1767 Benbow Court > Floor Plan



#### Office Layout











## Contact Us

MATTHEW E SULLIVAN, SIOR, CCIM Senior Managing Director, Principal +1 407 362 6175 matt.sullivan@colliers.com WILSON MCDOWELL, CCIM Director, Industrial Services +1 407 362 6143 wilson.mcdowell@colliers.com BOBBY ISOLA Associate, Industrial Services +1 407 362 6122 bobby.isola@colliers.com COLLIERS INTERNATIONAL CENTRAL FLORIDA 622 E. Washington Street Suite 300 Orlando, FL 32801 www.colliers.com

This document has been prepared by Colliers International Central Florida for advertising and general information only. Colliers International Central Florida makes no guarantees, representations or warranties of any kind, expressed or implied, regarding the information including, but not limited to, warranties of content, accuracy and reliability. Any interested party sh