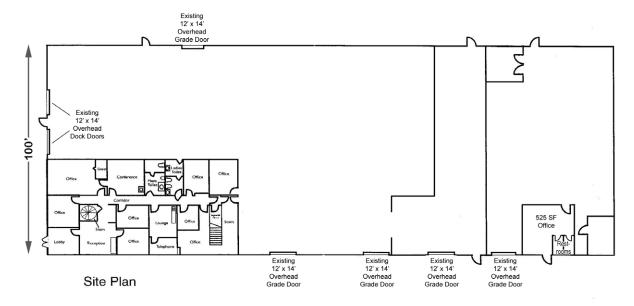

#### 1767 Benbow Court > Floor Plan

#### 1767 Benbow Court > Features

- > 30,282 SF includes
  - 5,848 SF 2-story office
  - 525 SF single story office
  - 26,834 SF warehouse
- > 18' min. clear height
- > 30' x 50' column spacing
- > Doors:
  - 2 12' x 14' dock high well doors
  - 5 12' x 14' grade level doors
- > 800 amp, 3 phase power
- > Metal Halide and fluorescent warehouse lights
- Metal construction
- > Security system
- > Built in 1985
- > 2.56 acres with 1/2 acre fenced outside storage
- > Zoned I-1, City of Apopka
- **> REDUCED Sale Price \$995,000 \$950,000 \$890,000** (\$29.39/SF)