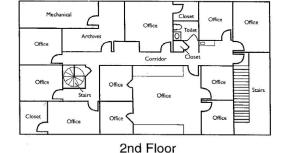

ingle story office
  - 26,834 SF warehouse
- > 18' min. clear height
- > 30' x 50' column spacing
- > Doors:
  - 2 12' x 14' dock high well doors
  - 5 12' x 14' grade level doors
- > 800 amp, 3 phase power
- > Metal Halide and fluorescent warehouse lights
- Metal construction
- > Security system
- > Built in 1985
- > 2.56 acres with 1/2 acre fenced outside storage
- > Zoned I-1, City of Apopka
- **> REDUCED Sale Price \$995,000 \$950,000 \$890,000** (\$29.39/SF)

### **BANK OWNED!**

The property is located on the southeast side of Benbow Court, east of US Highway 441 (Orange Blossom Trail). It is situated between State Rado 436 (Semoran Blvd) to the north and the new John Land Apopka Expressway (Toll Road 414) to the south.



#### 1767 Benbow Court > Floor Plan



#### Office Layout











## Contact Us

MATTHEW E SULLIVAN, SIOR, CCIM Senior Managing Director, Principal +1 407 362 6175 matt.sullivan@colliers.com WILSON MCDOWELL, CCIM Director, Industrial Services +1 407 362 6143 wilson.mcdowell@colliers.com BOBBY ISOLA Associate, Industrial Services +1 407 362 6122 bobby.isola@colliers.com COLLIERS INTERNATIONAL CENTRAL FLORIDA 622 E. Washington Street Suite 300 Orlando, FL 32801 www.colliers.com

This document has been prepared by Colliers International Central Florida for advertising and general information only. Colliers International Central Florida makes no guarantees, representations or warranties of any kind, expressed or implied, regarding the information including, but not limited to, warranties of content, accuracy and reliability. Any interested party shou