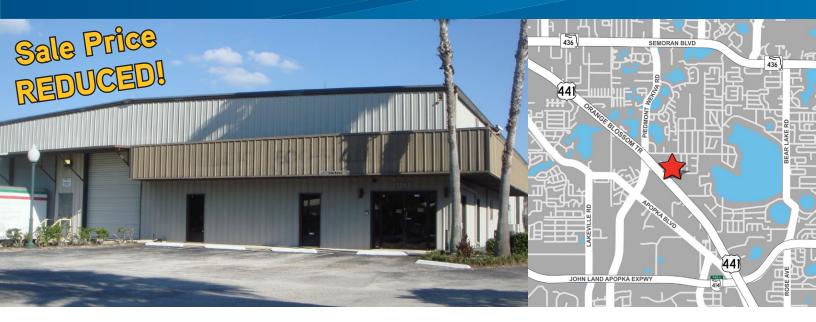

# 30,282 SF Warehouse

Colliers

Central Florida

1767 BENBOW COURT, APOPKA, FL 32703

#### 1767 Benbow Court > Features

- > 30,282 SF includes
  - 5,848 SF 2-story office
  - 525 SF single story office
  - 26,834 SF warehouse
- > 18' min. clear height
- > 30' x 50' column spacing
- > Doors:
  - 2 12' x 14' dock high well doors
  - 5 12' x 14' grade level doors
- > 800 amp, 3 phase power
- > Metal Halide and fluorescent warehouse lights
- Metal construction
- > Security system
- > Built in 1985
- > 2.56 acres with 1/2 acre fenced outside storage
- > Zoned I-1, City of Apopka
- **> REDUCED Sale Price \$995,000 \$950,000 \$890,000** (\$29.39/SF)

### **BANK OWNED!**

The property is located on the southeast side of Benbow Court, east of US Highway 441 (Orange Blossom Trail). It is situated between State Rado 436 (Semoran Blvd) to the north and the new John Land Apopka Expressway (Toll Road 414) to the south.