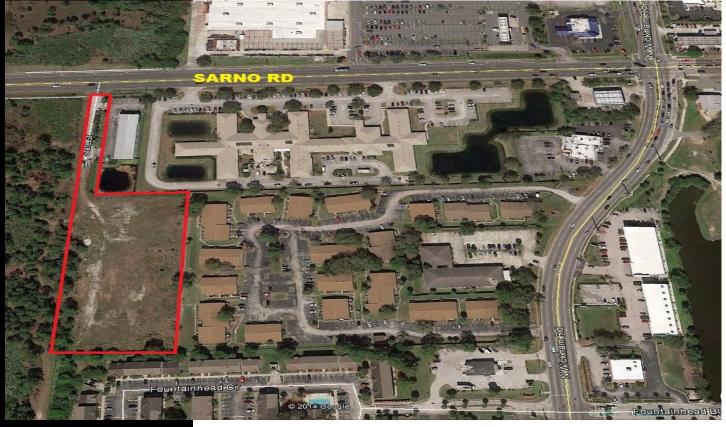

# PROPERTY HIGHLIGHTS

- 2.69 Industrial Acres of Land (M-1 Light Industrial)
- Tax ID: 27-36-24-00-00750.0-0000.0
- Existing improvements include fill dirt, concrete perimeter wall, and some horizontal infrastructure
- 225' wide by 520' deep
- Site surrounded by developments
- Previous use was to be for a mini storage facility
- Located on Porcella Ave just South of the intersection with Sarno Road and N. Wickham Road just NW of the Airport
- Priced for a quick sale
- Sales Price: