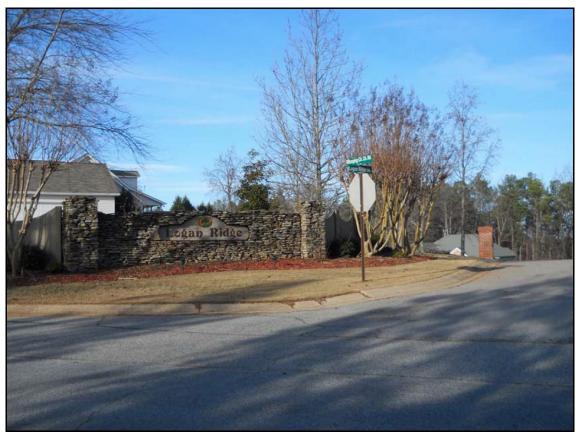

110 www.isicommercial.com CONTACT:

Mark Moore theiss@bellsouth.net (404) 886-0552 Tommy Arnold RT Realty Group (404) 933-6100

## LOCATION MAP



### **PROPERTY FACTS**

- Logan Ridge Subdivision is located in Carroll County, less than 5 miles S of downtown Carrollton
- Located on Whooping Creek Church Road east of US Hwy 27/GA Hwy 1
- 15 Developed Single Family Residential Lots
- Zoned R-2 Residential District

- All utilities are available except sewer; lots are served by individual septic systems
- Subdivision has a total of 37 lots with minimum lot size of 1 acre (43,560 SF)
- 20± Homes have already been built and sold with historic prices ranging from \$125,000 to \$300,000

## **NEIGHBORHOOD LOCATION MAP**





### **PLAT OF SUBJECT LOTS**



the second water at

# **PHOTOGRAPHS**



### VIEW OF SUBDIVISION ENTRANCE



### VIEW OF DEVELOPED LOTS

## **PHOTOGRAPHS**



VIEW OF DEVELOPED LOTS



#### VIEW OF DEVELOPED LOTS

## **PHOTOGRAPHS**



**VIEW OF SUBDIVISION** 



**TYPICAL VIEW OF FINISHED HOME IN SUBDIVISION**