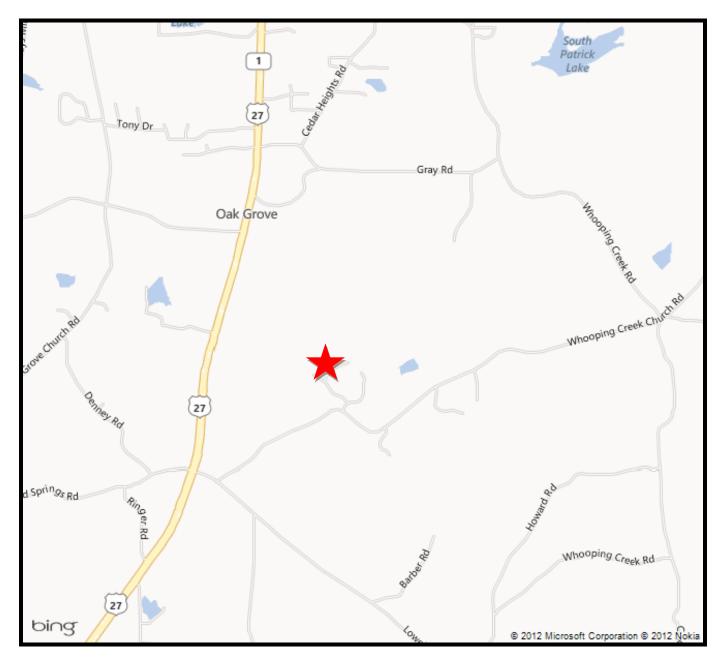

## **NEIGHBORHOOD LOCATION MAP**

### **PROPERTY FACTS**

- Logan Ridge Subdivision is located in Carroll County, less than 5 miles S of downtown Carrollton
- Located on Whooping Creek Church Road east of US Hwy 27/GA Hwy 1
- 15 Developed Single Family Residential Lots
- Zoned R-2 Residential District