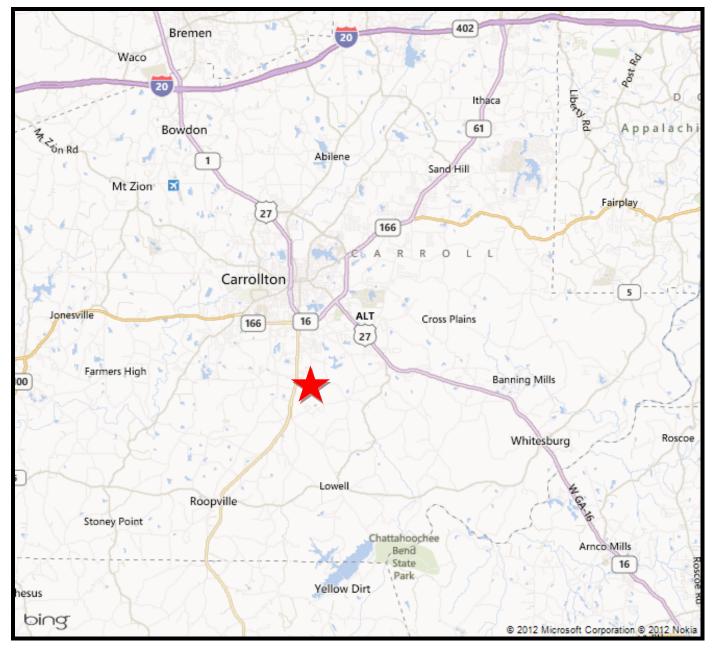

## LOCATION MAP

### **PROPERTY FACTS**

- Logan Ridge Subdivision is located in Carroll County, less than 5 miles S of downtown Carrollton
- Located on Whooping Creek Church Road east of US Hwy 27/GA Hwy 1
- 15 Developed Single Family Residential Lots
- Zoned R-2 Residential District