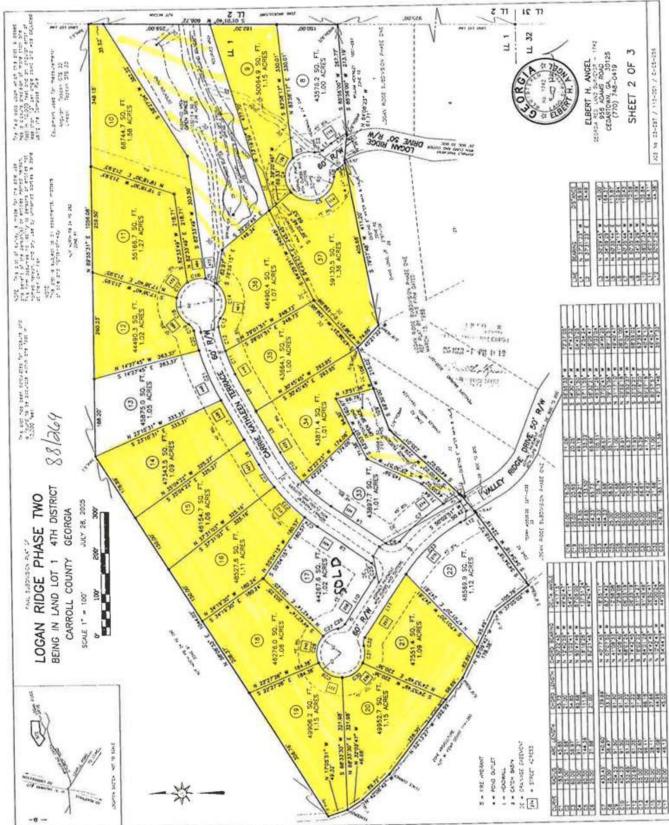

### **PLAT OF SUBJECT LOTS**

the second water at

### **PROPERTY FACTS**

- Logan Ridge Subdivision is located in Carroll County, less than 5 miles S of downtown Carrollton
- Located on Whooping Creek Church Road east of US Hwy 27/GA Hwy 1
- 15 Developed Single Family Residential Lots
- Zoned R-2 Residential District

- All utilities are available except sewer; lots are served by individual septic systems
- Subdivision has a total of 37 lots with minimum lot size of 1 acre (43,560 SF)
- 20± Homes have already been built and sold with historic prices ranging from \$125,000 to \$300,000