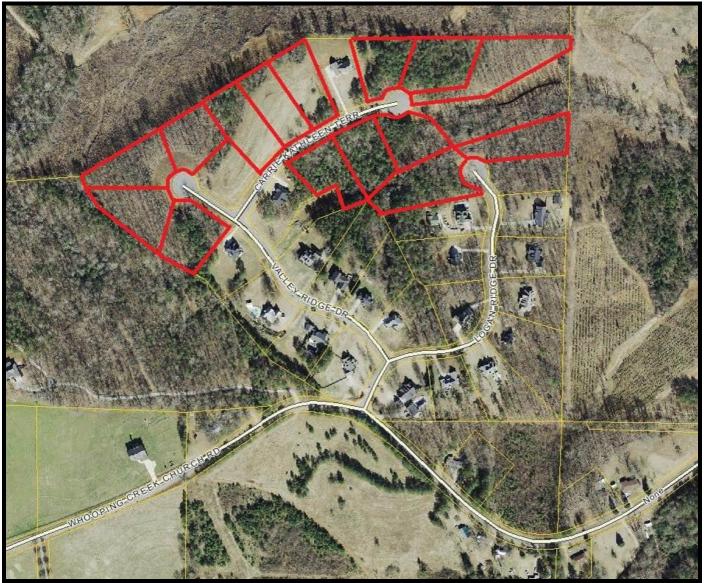

## LOCATION MAP

### **PROPERTY FACTS**

- Logan Ridge Subdivision is located in Carroll County, less than 5 miles S of downtown Carrollton
- Located on Whooping Creek Church Road east of US Hwy 27/GA Hwy 1
- 15 Developed Single Family Residential Lots
- Zoned R-2 Residential District

- All utilities are available except sewer; lots are served by individual septic systems
- Subdivision has a total of 37 lots with minimum lot size of 1 acre (43,560 SF)
- 20± Homes have already been built and sold with historic prices ranging from \$125,000 to \$300,000