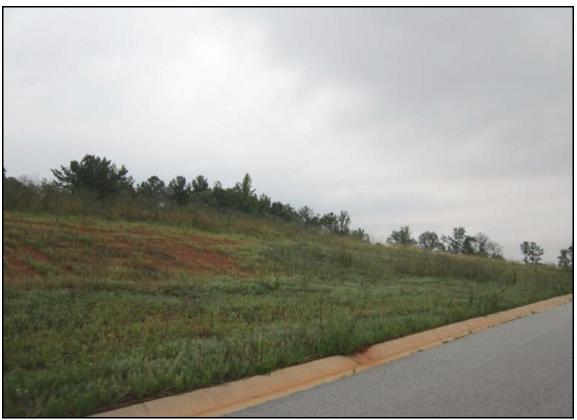

Mark Moore theiss@bellsouth.net (404) 886-0552 Tommy Arnold RT Realty Group (404) 933-6100

## LOCATION MAP



### **PROPERTY FACTS**

- Logan Ridge Subdivision is located in Carroll County, less than 5 miles S of downtown Carrollton
- Located on Whooping Creek Church Road east of US Hwy 27/GA Hwy 1
- 15 Developed Single Family Residential Lots
- Zoned R-2 Residential District

- All utilities are available except sewer; lots are served by individual septic systems
- Subdivision has a total of 37 lots with minimum lot size of 1 acre (43,560 SF)
- 20± Homes have already been built and sold with historic prices ranging from \$125,000 to \$300,000

## **NEIGHBORHOOD LOCATION MAP**





### **PLAT OF SUBJECT LOTS**



the second water at

# **PHOTOGRAPHS**



### VIEW OF SUBDIVISION ENTRANCE



### VIEW OF DEVELOPED LOTS

## **PHOTOGRAPHS**



VIEW OF DEVELOPED LOTS



#### VIEW OF DEVELOPED LOTS

## **PHOTOGRAPHS**



**VIEW OF SUBDIVISION** 



**TYPICAL VIEW OF FINISHED HOME IN SUBDIVISION**