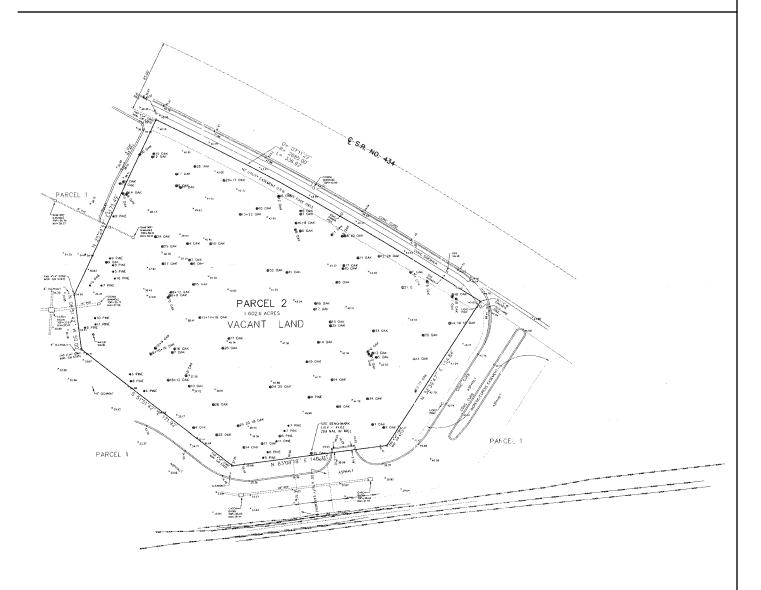

HERITAGE PARK OFFICE/COMMERCIAL SITE



Southwest corner of State Road 434 and Heritage Park Street Winter Springs, FL 32708

- 1.7± Acres
- Zoned C-1, Future land use; Mixed Use
- Ideal for child daycare, school, medical or bank branch
- Fully engineered and entitled for three (3) 8,000 SFbuildings for a total of 24,000 SF
- Potential to divide into three (3) 0.5 AC lots
- Water & sewer stubbed to site
- Off-site retention
- Demographics: median household income \$71,412 (3 mile radius, 2010)
- Traffic Count: SR 434 33,200 vehicles per day
- Offering Price: \$625,000 or \$8.44 PSF

## **CONTACT:**

Darryl Dotherow, CCIM
Senior Vice President, Ext. 114
drdotherow@realtycapitalfl.com





407.843.7070
www.realtycapitalfl.com

## **SURVEY**