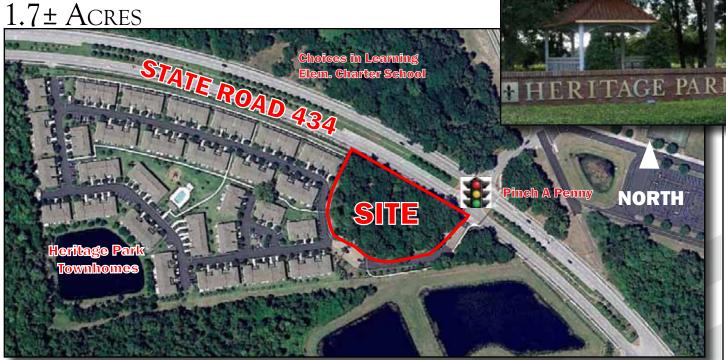

HERITAGE PARK OFFICE/COMMERCIAL SITE

Southwest corner of State Road 434 and Heritage Park Street Winter Springs, FL 32708

- 1.7± Acres
- Zoned C-1, Future land use; Mixed Use
- Ideal for child daycare, school, medical or bank branch
- Fully engineered and entitled for three (3) 8,000 SFbuildings for a total of 24,000 SF
- Potential to divide into three (3) 0.5 AC lots
- Water & sewer stubbed to site
- Off-site retention
- Demographics: median household income \$71,412 (3 mile radius, 2010)
- Traffic Count: SR 434 33,200 vehicles per day
- Offering Price: \$625,000 or \$8.44 PSF