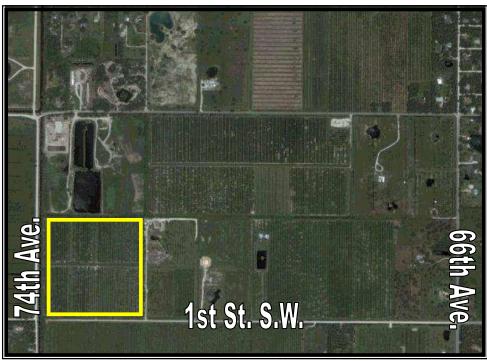

## 38.13+/- ACRES AGRICULTURAL LAND 1st St. S.W., Vero Beach, FL

## **Zoned:**

A-1 Agricultural 1 Unit/1Acre **Tax ID:** 

33 - 39 - 18 - 00001 - 0130 - 00001.0

Taxes:

1,446.34 (2011)

**List Price: \$860,000.00** 

## **DIRECTIONS**

From SR 60 Take 58th Ave to 1st St. S.W. Turn west on 1st St. S.W. until corner of 74th Ave. Property located on north side.

For Additional Information

Please contact:

**Terry Torres** 

Phone: 772-778-2131 Fax: 772-778-8502