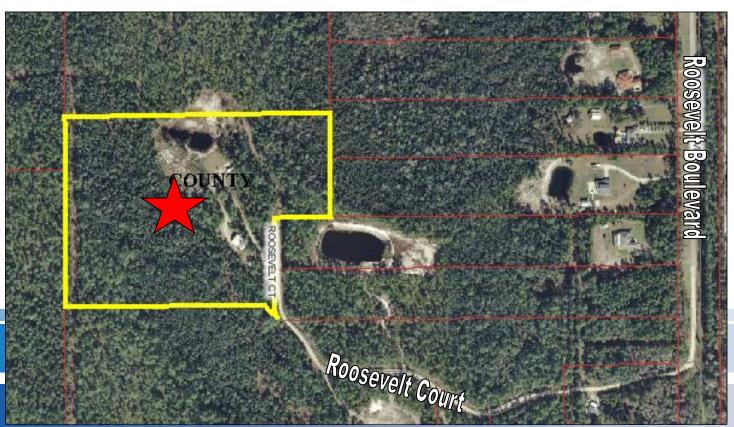

## BANK OWNED! PRIVATE COMPOUND 21.68+/- ACRES

3795 Roosevelt Court Daytona Beach, Florida 32124

## **Property Summary**

Property: 3795 Roosevelt Court

Parcel No: 6207-00-0016

Status: For Sale

Size: Building 2,400 SF

21.68+/- Acres

Price: \$105,900

Year Built: 2007

## Property Highlights:

- 21.68+/- Acres located just minutes from Daytona Beach International Airport, Volusia Mall, and Daytona International Speedway
- Partially completed structure
- Pond on Site
- · Partially Fenced and Private Entry Gate
- Tiger Bay Estates RPUD
- Permitted Special Exceptions: Antennas exceeding 70 feet in height
- Approximately 5.3 miles to Interstate 95, 3.4 miles to LPGA Boulevard, and 8.5 miles to Daytona Beach International Airport