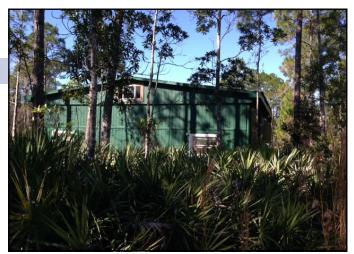

## **Property Summary**

Property: 3795 Roosevelt Court

Parcel No: 6207-00-0016

Status: For Sale

Size: Building 2,400 SF

21.68+/- Acres

Price: \$105,900

Year Built: 2007

## Property Highlights:

- 21.68+/- Acres located just minutes from Daytona Beach International Airport, Volusia Mall, and Daytona International Speedway
- Partially completed structure
- Pond on Site
- · Partially Fenced and Private Entry Gate
- Tiger Bay Estates RPUD
- Permitted Special Exceptions: Antennas exceeding 70 feet in height
- Approximately 5.3 miles to Interstate 95, 3.4 miles to LPGA Boulevard, and 8.5 miles to Daytona Beach International Airport