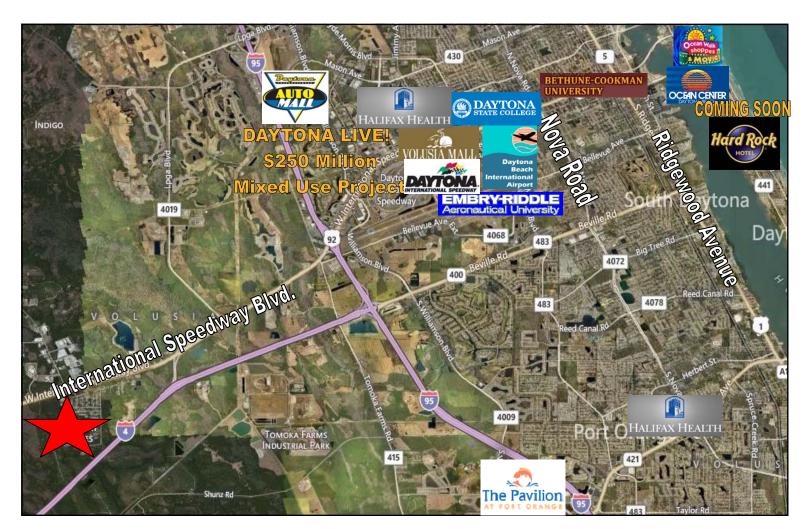

## Property Highlights:

- 21.68+/- Acres located just minutes from Daytona Beach International Airport, Volusia Mall, and Daytona International Speedway
- Partially completed structure
- Pond on Site
- · Partially Fenced and Private Entry Gate
- Tiger Bay Estates RPUD
- Permitted Special Exceptions: Antennas exceeding 70 feet in height
- Approximately 5.3 miles to Interstate 95, 3.4 miles to LPGA Boulevard, and 8.5 miles to Daytona Beach International Airport