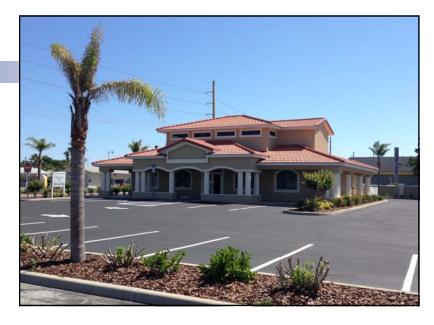

### **Property Summary**

301 Big Tree Road Property:

Parcel No: 5344-16-00-0552

Status: For Sale or For Lease

Price: For Sale \$495.000

For Lease \$16.00 NNN

Estimated CAM, Insurance, and Real Estate Taxes \$6.00 per SF

Size: 3,045 SF Building on 0.70+/- Acres

plus covered 1,181 SF Drive-Thru

BGC 'Business, General Commercial' Zoning:

Year Built: 2007

Population 1 MILE 3 MILES 5 MILES 8,230 54,796 111,714 (est.):

Average HHI 1 MILE 3 MILES 5 MILES \$41,554 \$44,579 \$45,745 (est.):

Traffic Count: 7,270 vehicles per day - Big Tree Road

Property Former Bank Branch with Drive-Thru Lanes Highlights:

Freshly painted exterior

- Parking recently sealed and striped
- Freestanding sign
- Just off the Ridgewood Avenue business corridor
- Great location between Downtown Daytona Beach and Port Orange business districts
- Approximately 2.5 miles to Dunlawton Avenue, 0.8 miles to Beville Road, and 2.8 miles to International Speedway Boulevard