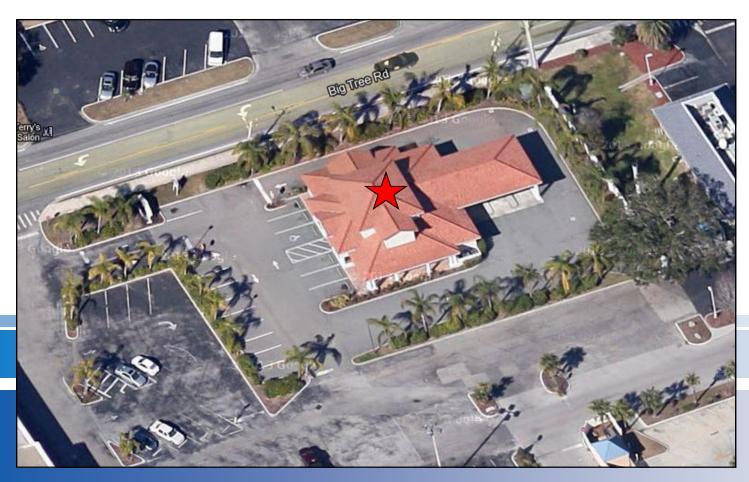

MILES 5 MILES 8,230 54,796 111,714 (est.):

Average HHI 1 MILE 3 MILES 5 MILES \$41,554 \$44,579 \$45,745 (est.):

Traffic Count: 7,270 vehicles per day - Big Tree Road

Property Former Bank Branch with Drive-Thru Lanes Highlights:

Freshly painted exterior

- Parking recently sealed and striped
- Freestanding sign
- Just off the Ridgewood Avenue business corridor
- Great location between Downtown Daytona Beach and Port Orange business districts
- Approximately 2.5 miles to Dunlawton Avenue, 0.8 miles to Beville Road, and 2.8 miles to International Speedway Boulevard





Rock Solid in Commercial Real Estate

John W. Trost, PA, CCIM (386) 253-8565 Ext.15 Office (386) 295-5723 Mobile JTROST@CCIM.NET

# **PICTURES**



ROCK SOLID IN COMMERCIAL REAL ESTATE

## FLOOR PLAN



## SITE PLAN