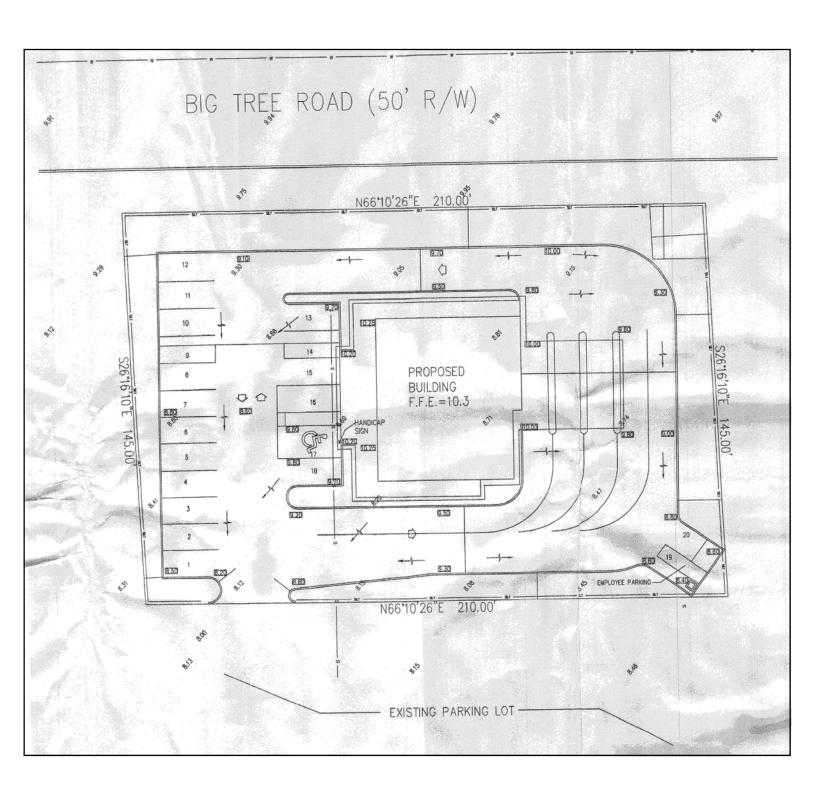

## SITE PLAN

Size: 3,045 SF Building on 0.70+/- Acres

plus covered 1,181 SF Drive-Thru

BGC 'Business, General Commercial' Zoning:

Year Built: 2007

Population 1 MILE 3 MILES 5 MILES 8,230 54,796 111,714 (est.):

Average HHI 1 MILE 3 MILES 5 MILES \$41,554 \$44,579 \$45,745 (est.):

Traffic Count: 7,270 vehicles per day - Big Tree Road

Property Former Bank Branch with Drive-Thru Lanes Highlights:

Freshly painted exterior

- Parking recently sealed and striped
- Freestanding sign
- Just off the Ridgewood Avenue business corridor
- Great location between Downtown Daytona Beach and Port Orange business districts
- Approximately 2.5 miles to Dunlawton Avenue, 0.8 miles to Beville Road, and 2.8 miles to International Speedway Boulevard