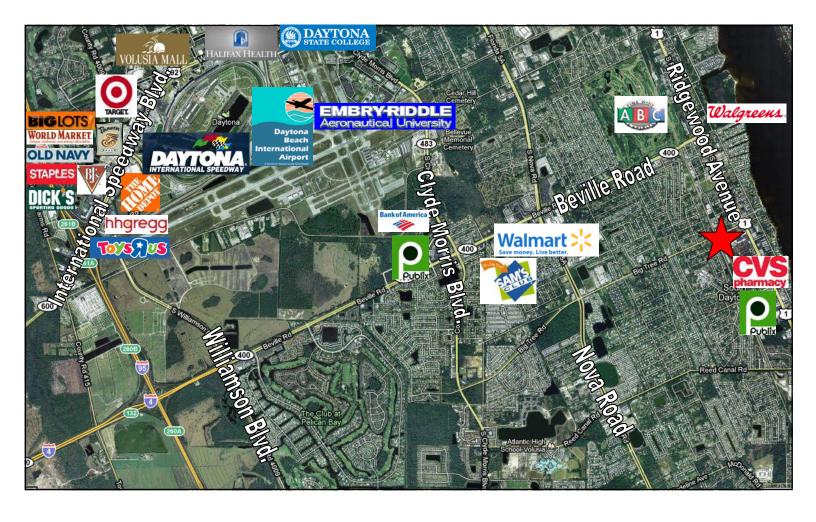

Traffic Count: 7,270 vehicles per day - Big Tree Road

Property Former Bank Branch with Drive-Thru Lanes Highlights:

Freshly painted exterior

- Parking recently sealed and striped
- Freestanding sign
- Just off the Ridgewood Avenue business corridor
- Great location between Downtown Daytona Beach and Port Orange business districts
- Approximately 2.5 miles to Dunlawton Avenue, 0.8 miles to Beville Road, and 2.8 miles to International Speedway Boulevard