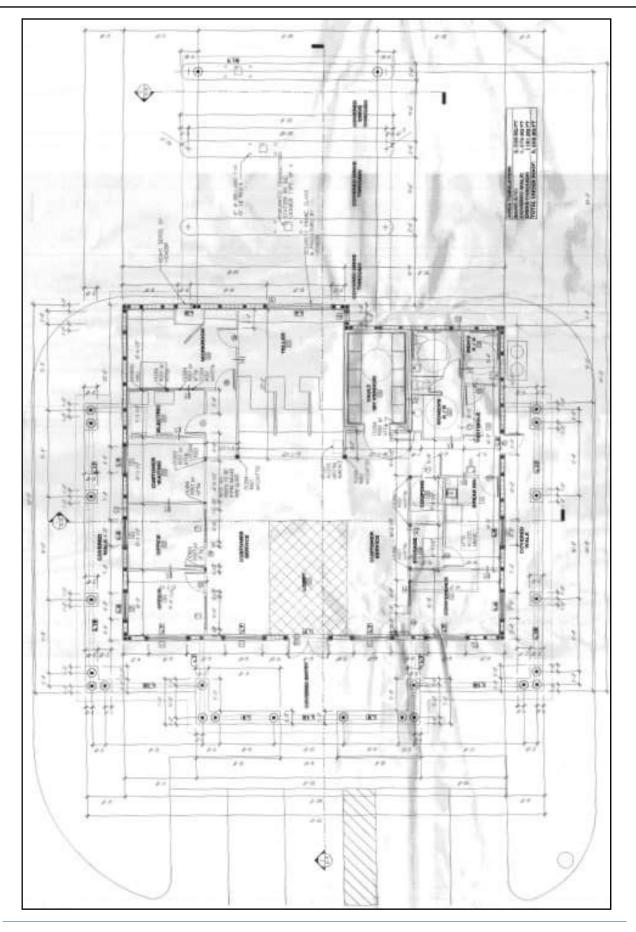

Population 1 MILE 3 MILES 5 MILES 8,230 54,796 111,714 (est.):

Average HHI 1 MILE 3 MILES 5 MILES \$41,554 \$44,579 \$45,745 (est.):

Traffic Count: 7,270 vehicles per day - Big Tree Road

Property Former Bank Branch with Drive-Thru Lanes Highlights:

Freshly painted exterior

- Parking recently sealed and striped
- Freestanding sign
- Just off the Ridgewood Avenue business corridor
- Great location between Downtown Daytona Beach and Port Orange business districts
- Approximately 2.5 miles to Dunlawton Avenue, 0.8 miles to Beville Road, and 2.8 miles to International Speedway Boulevard





Rock Solid in Commercial Real Estate

John W. Trost, PA, CCIM (386) 253-8565 Ext.15 Office (386) 295-5723 Mobile JTROST@CCIM.NET

# **PICTURES**



ROCK SOLID IN COMMERCIAL REAL ESTATE

## FLOOR PLAN



## SITE PLAN