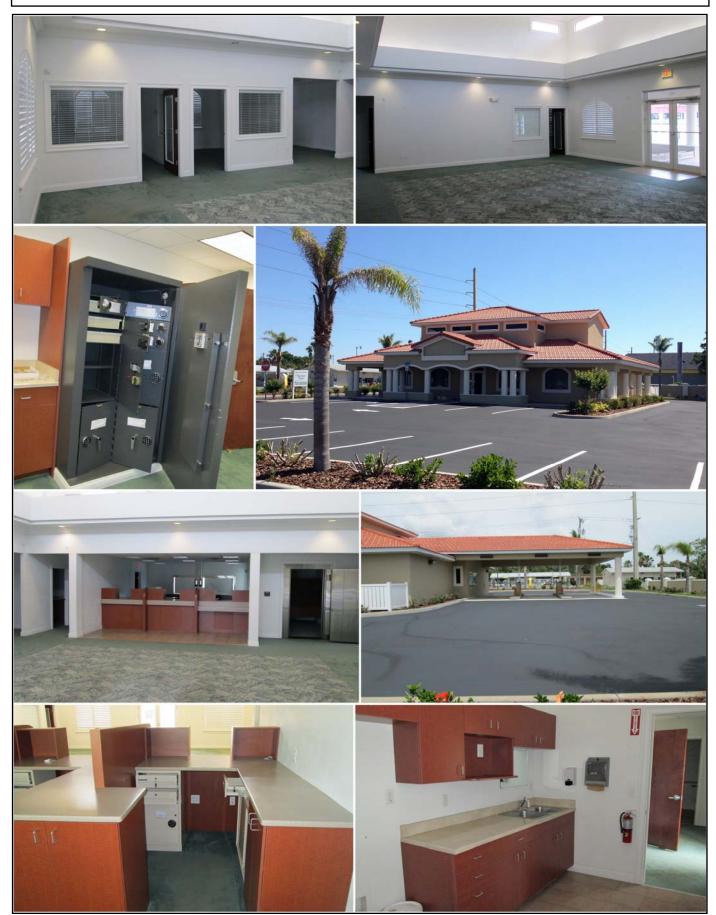

siness, General Commercial' Zoning:

Year Built: 2007

Population 1 MILE 3 MILES 5 MILES 8,230 54,796 111,714 (est.):

Average HHI 1 MILE 3 MILES 5 MILES \$41,554 \$44,579 \$45,745 (est.):

Traffic Count: 7,270 vehicles per day - Big Tree Road

Property Former Bank Branch with Drive-Thru Lanes Highlights:

Freshly painted exterior

- Parking recently sealed and striped
- Freestanding sign
- Just off the Ridgewood Avenue business corridor
- Great location between Downtown Daytona Beach and Port Orange business districts
- Approximately 2.5 miles to Dunlawton Avenue, 0.8 miles to Beville Road, and 2.8 miles to International Speedway Boulevard





Rock Solid in Commercial Real Estate

John W. Trost, PA, CCIM (386) 253-8565 Ext.15 Office (386) 295-5723 Mobile JTROST@CCIM.NET

# **PICTURES**



ROCK SOLID IN COMMERCIAL REAL ESTATE

## FLOOR PLAN



## SITE PLAN