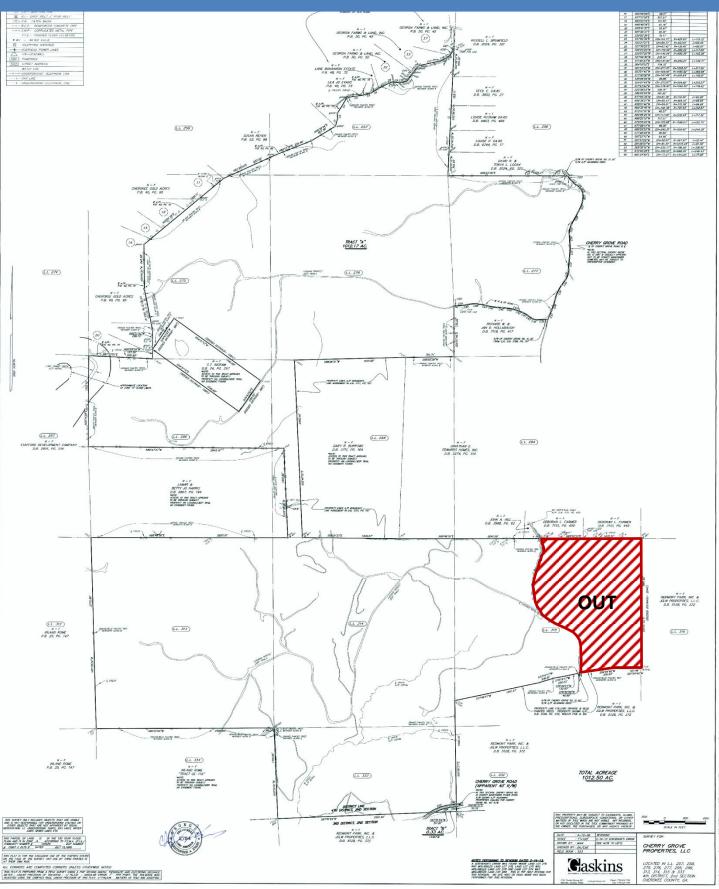

### 974± ACRES – Sprawling Ball Ground Acreage



#### Cherry Grove Road Ball Ground, Georgia

#### ASKING PRICE: \$2,950/Acre





6185 Crooked Creek Rd Suite C Norcross, Georgia 30092

Mark Moore (404) 886-0552 theiss@bellsouth.net

#### **Property Overview**



- 974± acres
- Spectacular Views
- Nice rolling topography
- Pine and hardwood timber throughout property
- Annexed in City of Ball Ground

- Zoned AG Agricultural
- Cherokee County
- Only 5 miles east of I-575
- Easy access to I-575 & Hwy 5
- Extensive road network throughout property
- Long Swamp Creek frontage

## **Property Location**





## **Aerial Overview**



### Tax Map



#### ONLY \$2,950 PER ACRE!



#### **Survey Plat**



#### **Northern Tract**



#### **Southern Tract**