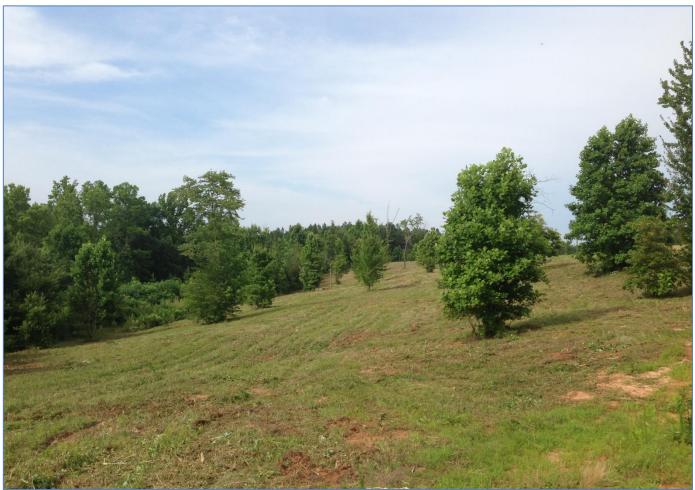

#### **Property Overview**

- 974± acres
- Spectacular Views
- Nice rolling topography
- Pine and hardwood timber throughout property
- Annexed in City of Ball Ground

- Zoned AG Agricultural
- Cherokee County
- Only 5 miles east of I-575
- Easy access to I-575 & Hwy 5
- Extensive road network throughout property
- Long Swamp Creek frontage