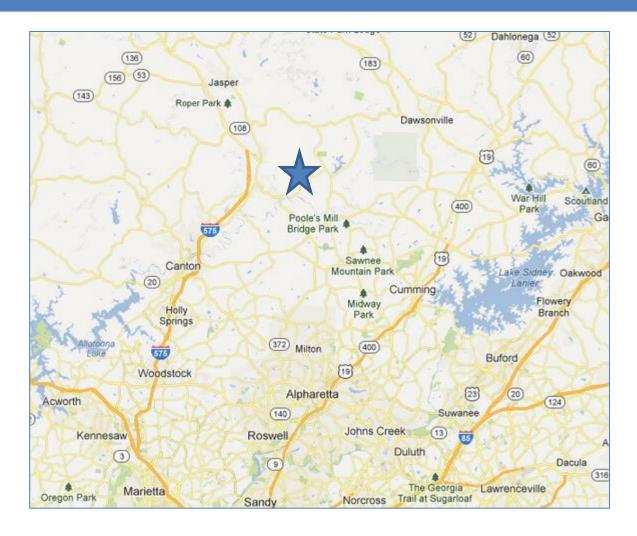

### 974± ACRES – Sprawling Ball Ground Acreage



#### Cherry Grove Road Ball Ground, Georgia

#### ASKING PRICE: \$2,950/Acre





6185 Crooked Creek Rd Suite C Norcross, Georgia 30092

Mark Moore (404) 886-0552 theiss@bellsouth.net

#### **Property Overview**



- 974± acres
- Spectacular Views
- Nice rolling topography
- Pine and hardwood timber throughout property
- Annexed in City of Ball Ground

- Zoned AG Agricultural
- Cherokee County
- Only 5 miles east of I-575
- Easy access to I-575 & Hwy 5
- Extensive road network throughout property
- Long Swamp Creek frontage

## **Property Location**





## **Aerial Overview**



### Tax Map



#### ONLY \$2,950 PER ACRE!



#### **Survey Plat**



#### **Northern Tract**



#### **Southern Tract**