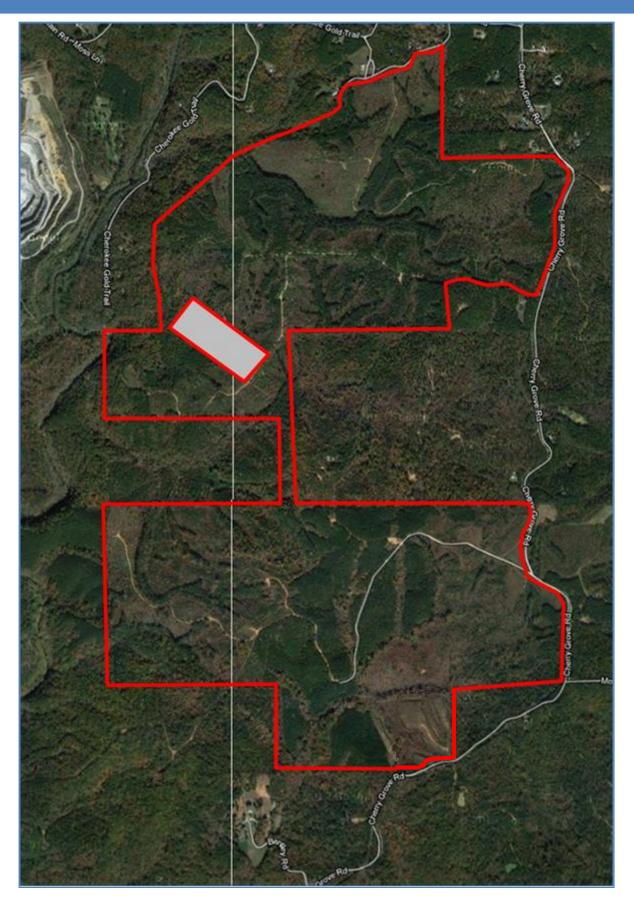

### 974± ACRES – Sprawling Ball Ground Acreage



#### Cherry Grove Road Ball Ground, Georgia

#### ASKING PRICE: \$2,950/Acre





6185 Crooked Creek Rd Suite C Norcross, Georgia 30092

Mark Moore (404) 886-0552 theiss@bellsouth.net

#### **Property Overview**



- 974± acres
- Spectacular Views
- Nice rolling topography
- Pine and hardwood timber throughout property
- Annexed in City of Ball Ground

- Zoned AG Agricultural
- Cherokee County
- Only 5 miles east of I-575
- Easy access to I-575 & Hwy 5
- Extensive road network throughout property
- Long Swamp Creek frontage

## **Property Location**





## **Aerial Overview**



### Tax Map



#### ONLY \$2,950 PER ACRE!



#### **Survey Plat**



#### **Northern Tract**



#### **Southern Tract**