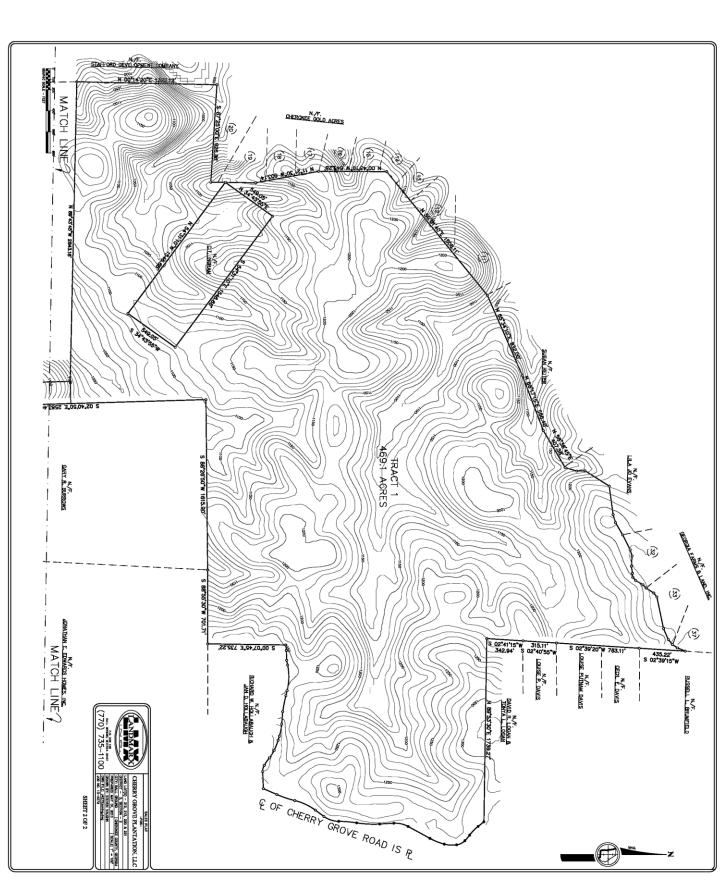

### 974± ACRES – Sprawling Ball Ground Acreage



#### Cherry Grove Road Ball Ground, Georgia

#### ASKING PRICE: \$2,950/Acre





6185 Crooked Creek Rd Suite C Norcross, Georgia 30092

Mark Moore (404) 886-0552 theiss@bellsouth.net

#### **Property Overview**



- 974± acres
- Spectacular Views
- Nice rolling topography
- Pine and hardwood timber throughout property
- Annexed in City of Ball Ground

- Zoned AG Agricultural
- Cherokee County
- Only 5 miles east of I-575
- Easy access to I-575 & Hwy 5
- Extensive road network throughout property
- Long Swamp Creek frontage

## **Property Location**





## **Aerial Overview**



### Tax Map



#### ONLY \$2,950 PER ACRE!



#### **Survey Plat**



#### **Northern Tract**



#### **Southern Tract**