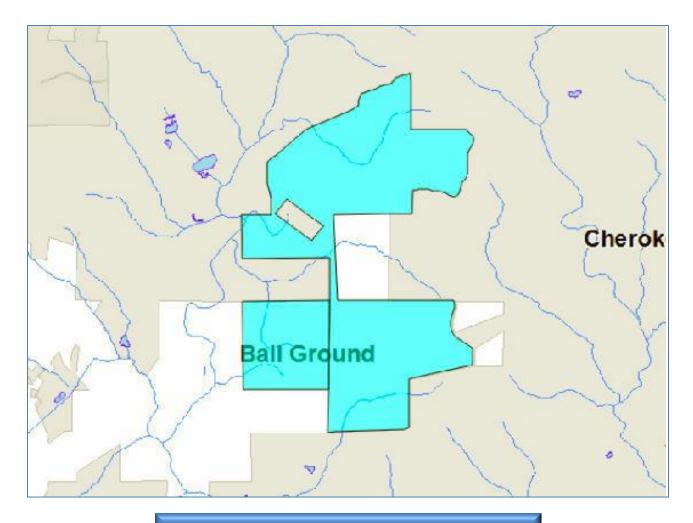

### 974± ACRES – Sprawling Ball Ground Acreage



#### Cherry Grove Road Ball Ground, Georgia

#### ASKING PRICE: \$2,950/Acre





6185 Crooked Creek Rd Suite C Norcross, Georgia 30092

Mark Moore (404) 886-0552 theiss@bellsouth.net

#### **Property Overview**



- 974± acres
- Spectacular Views
- Nice rolling topography
- Pine and hardwood timber throughout property
- Annexed in City of Ball Ground

- Zoned AG Agricultural
- Cherokee County
- Only 5 miles east of I-575
- Easy access to I-575 & Hwy 5
- Extensive road network throughout property
- Long Swamp Creek frontage

## **Property Location**





## **Aerial Overview**



### Tax Map



#### ONLY \$2,950 PER ACRE!



#### **Survey Plat**



#### **Northern Tract**



#### **Southern Tract**