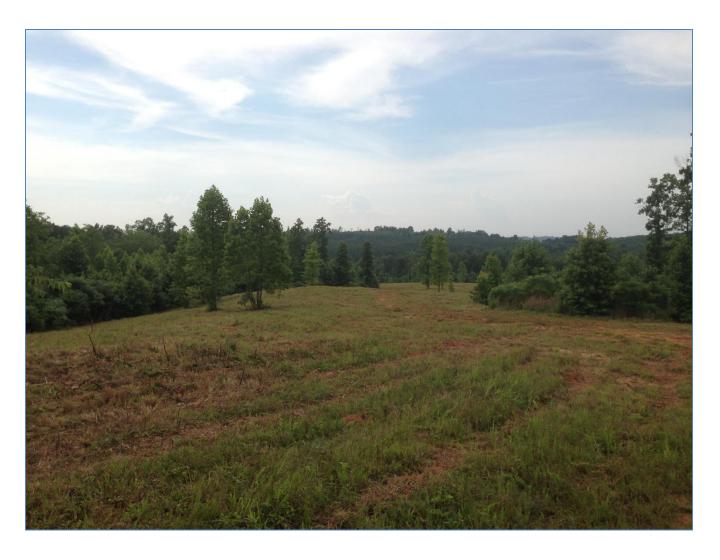

#### **Property Overview**

- 974± acres
- Spectacular Views
- Nice rolling topography
- Pine and hardwood timber throughout property
- Annexed in City of Ball Ground

- Zoned AG Agricultural
- Cherokee County
- Only 5 miles east of I-575
- Easy access to I-575 & Hwy 5
- Extensive road network throughout property
- Long Swamp Creek frontage