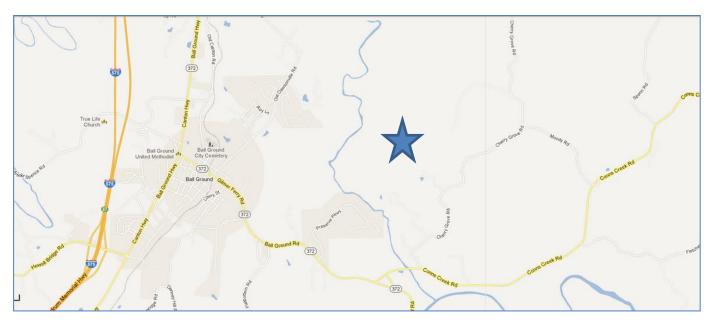

### 974± ACRES – Sprawling Ball Ground Acreage



#### Cherry Grove Road Ball Ground, Georgia

#### ASKING PRICE: \$2,950/Acre





6185 Crooked Creek Rd Suite C Norcross, Georgia 30092

Mark Moore (404) 886-0552 theiss@bellsouth.net

#### **Property Overview**



- 974± acres
- Spectacular Views
- Nice rolling topography
- Pine and hardwood timber throughout property
- Annexed in City of Ball Ground

- Zoned AG Agricultural
- Cherokee County
- Only 5 miles east of I-575
- Easy access to I-575 & Hwy 5
- Extensive road network throughout property
- Long Swamp Creek frontage

## **Property Location**





## **Aerial Overview**



### Tax Map



#### ONLY \$2,950 PER ACRE!



#### **Survey Plat**



#### **Northern Tract**



#### **Southern Tract**