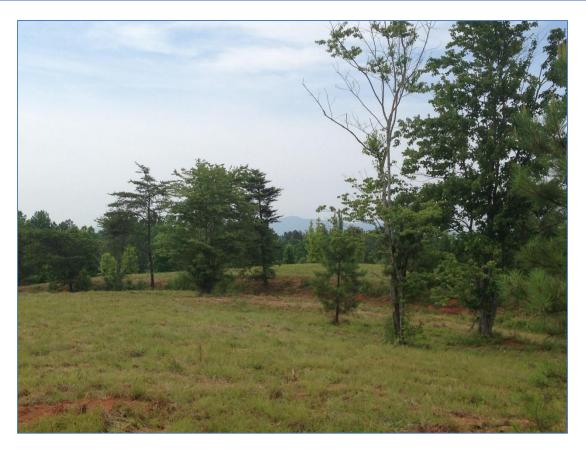

#### **Property Overview**

- 974± acres
- Spectacular Views
- Nice rolling topography
- Pine and hardwood timber throughout property
- Annexed in City of Ball Ground

- Zoned AG Agricultural
- Cherokee County
- Only 5 miles east of I-575
- Easy access to I-575 & Hwy 5
- Extensive road network throughout property
- Long Swamp Creek frontage