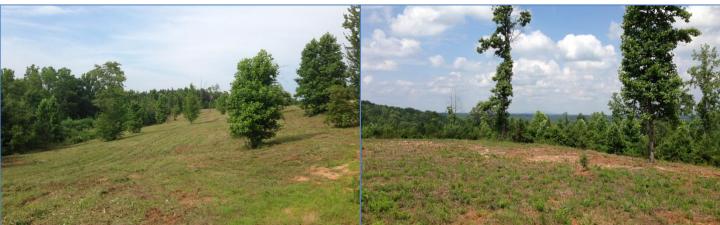

#### **Property Overview**

- 974± acres
- Spectacular Views
- Nice rolling topography
- Pine and hardwood timber throughout property
- Annexed in City of Ball Ground

- Zoned AG Agricultural
- Cherokee County
- Only 5 miles east of I-575
- Easy access to I-575 & Hwy 5
- Extensive road network throughout property
- Long Swamp Creek frontage