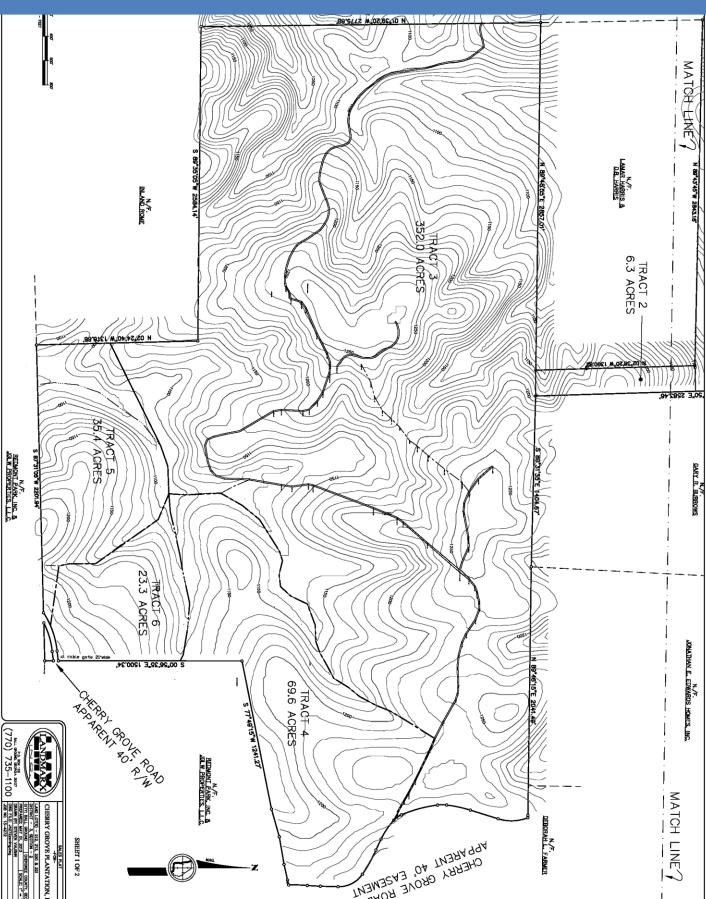

### 974± ACRES – Sprawling Ball Ground Acreage



#### Cherry Grove Road Ball Ground, Georgia

#### ASKING PRICE: \$2,950/Acre





6185 Crooked Creek Rd Suite C Norcross, Georgia 30092

Mark Moore (404) 886-0552 theiss@bellsouth.net

#### **Property Overview**



- 974± acres
- Spectacular Views
- Nice rolling topography
- Pine and hardwood timber throughout property
- Annexed in City of Ball Ground

- Zoned AG Agricultural
- Cherokee County
- Only 5 miles east of I-575
- Easy access to I-575 & Hwy 5
- Extensive road network throughout property
- Long Swamp Creek frontage

## **Property Location**





## **Aerial Overview**



### Tax Map



#### ONLY \$2,950 PER ACRE!



#### **Survey Plat**



#### **Northern Tract**



#### **Southern Tract**