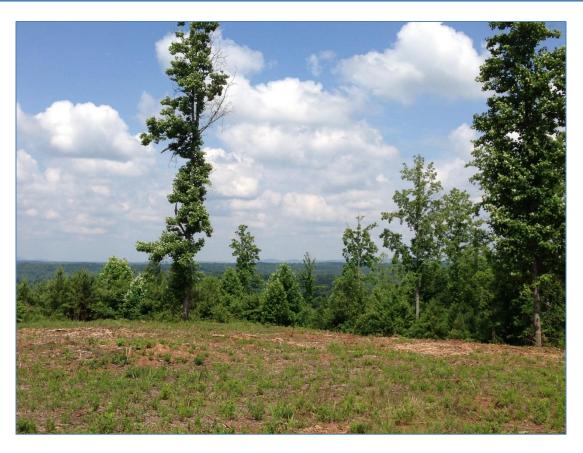

#### **Property Overview**

- 974± acres
- Spectacular Views
- Nice rolling topography
- Pine and hardwood timber throughout property
- Annexed in City of Ball Ground

- Zoned AG Agricultural
- Cherokee County
- Only 5 miles east of I-575
- Easy access to I-575 & Hwy 5
- Extensive road network throughout property
- Long Swamp Creek frontage