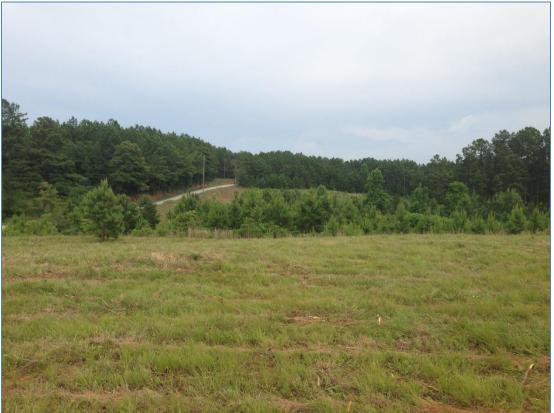

#### **Property Overview**

- 974± acres
- Spectacular Views
- Nice rolling topography
- Pine and hardwood timber throughout property
- Annexed in City of Ball Ground

- Zoned AG Agricultural
- Cherokee County
- Only 5 miles east of I-575
- Easy access to I-575 & Hwy 5
- Extensive road network throughout property
- Long Swamp Creek frontage