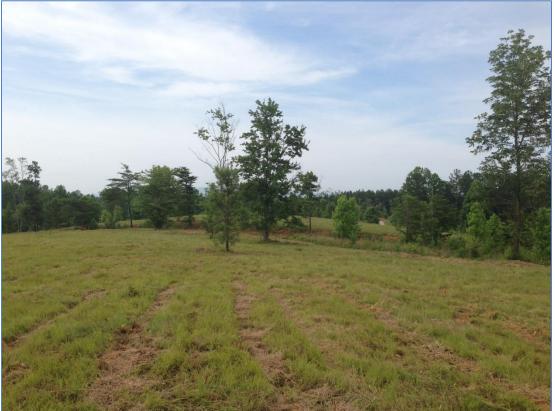

#### **Property Overview**

- 974± acres
- Spectacular Views
- Nice rolling topography
- Pine and hardwood timber throughout property
- Annexed in City of Ball Ground

- Zoned AG Agricultural
- Cherokee County
- Only 5 miles east of I-575
- Easy access to I-575 & Hwy 5
- Extensive road network throughout property
- Long Swamp Creek frontage