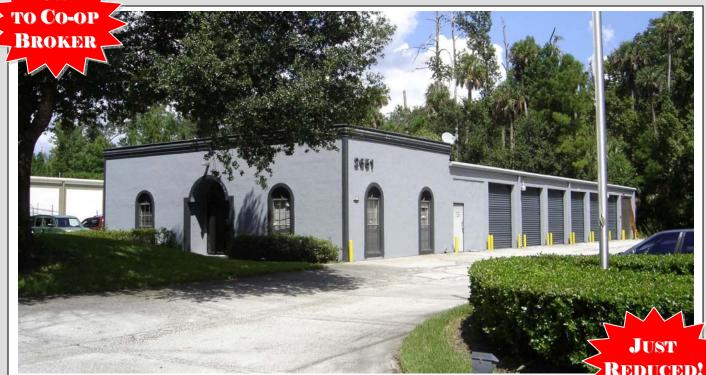

100% A/C Office Warehouse Space Seminole County 2651 N. Design Court Sanford, FL 32773

### **Property Overview**

- 5,256 SF Total Under Air
- 7 Grade Level Doors (10' x 12')
- 800 +/- SF of Office Space
- 3 Phase Power, 400 Amp Service
- Ample Parking
- Near the Greenway (SR 417), Hwy 17-92, CR 427, and Lake Mary Blvd.
- 14' Clear Height
- In-House Financing Available up to 90% (Call for Details)
- Short Term Leases Welcome