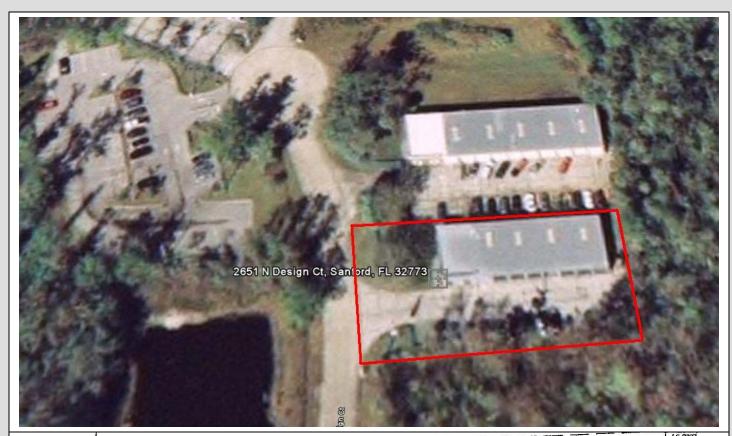

100% A/C Office Warehouse Space Seminole County 2651 N. Design Court Sanford, FL 32773