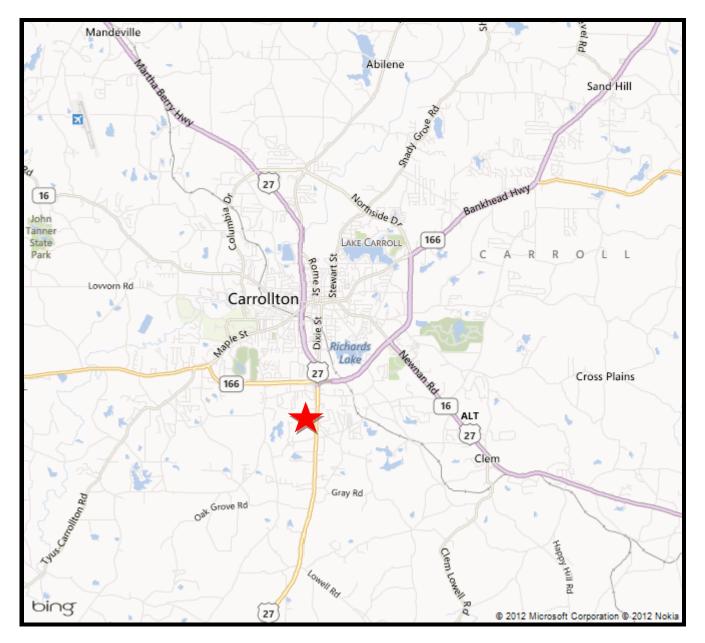

## LOCATION MAP

## **PROPERTY FACTS**

- Located in the City of Carrollton, Carroll County, only 2 miles south of downtown Carrollton
- About 10 miles south of I-20
- Direct access on U.S. Highway 27
- Zoned C-2, General Commerical