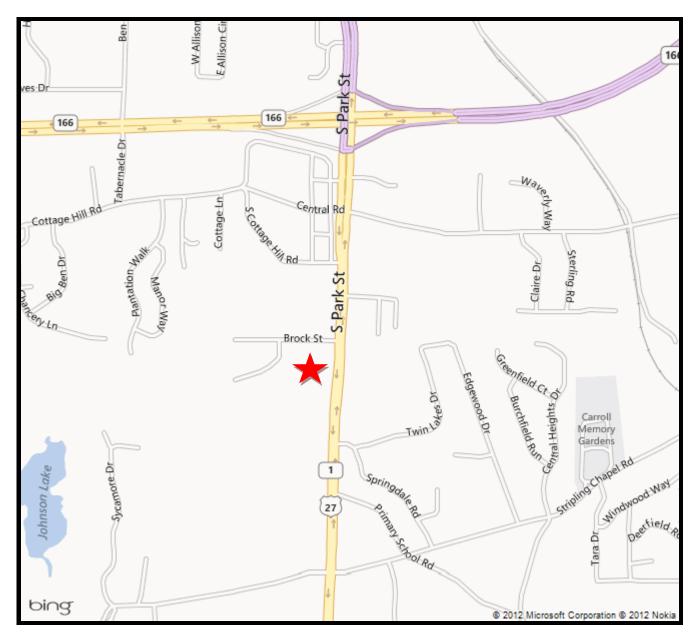

## **NEIGHBORHOOD LOCATION MAP**

## **PROPERTY FACTS**

- Located in the City of Carrollton, Carroll County, only 2 miles south of downtown Carrollton
- About 10 miles south of I-20
- Direct access on U.S. Highway 27
- Zoned C-2, General Commerical