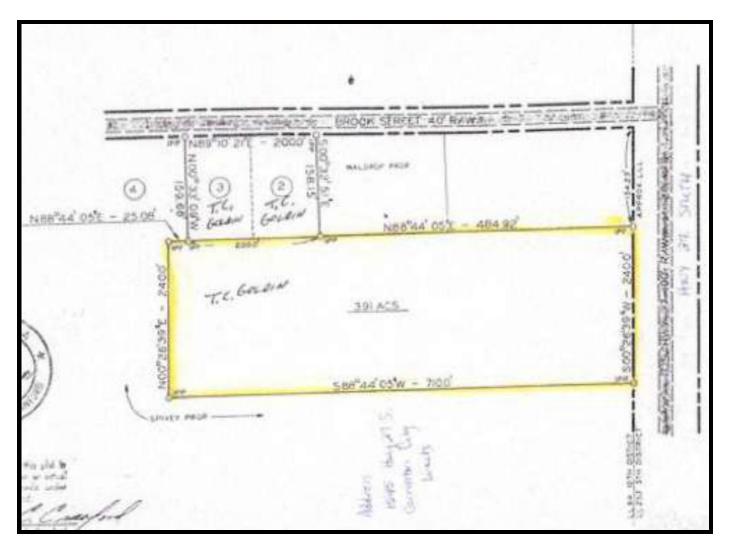

ES OF COMMERCIAL LAND 1545 SOUTH US HWY 27 SOUTH OF GA HWY 166 CARROLLTON, CARROLL COUNTY, GEORGIA



## ASKING PRICE: \$484,500



6185 Crooked Creek Road, Suite C Norcross, Georgia 30092 Telephone: 770-449-1600 Fax: 770-449-6110 www.isicommercial.com CONTACT:

Mark Moore theiss@bellsouth.net (404) 886-0552 Tommy Arnold RT Realty Group (404) 933-6100

## LOCATION MAP



## **PROPERTY FACTS**

- Located in the City of Carrollton, Carroll County, only 2 miles south of downtown Carrollton
- About 10 miles south of I-20
- Direct access on U.S. Highway 27
- Zoned C-2, General Commerical

- Partially graded and has gently sloping topography
- All utilities are available including sewer
- Surrounded by commercial and residential development

## **NEIGHBORHOOD LOCATION MAP**





### **SURVEY**



## **PHOTOGRAPHS**



STREET SCENE OF SUBJECT ON LEFT LOOKING NORTH ON U.S. HIGHWAY 27



STREET SCENE OF SUBJECT ON RIGHT LOOKING SOUTH ON U.S. HIGHWAY 27

## **PHOTOGRAPHS**



#### **VIEW OF SUBJECT**



**VIEW OF SUBJECT** 

## PHOTOGRAPHS



**VIEW OF SUBJECT** 



**VIEW OF SUBJECT**