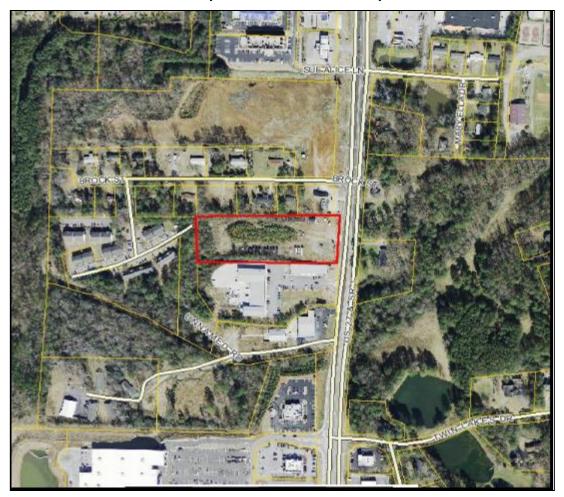

## LOCATION MAP

## **PROPERTY FACTS**

- Located in the City of Carrollton, Carroll County, only 2 miles south of downtown Carrollton
- About 10 miles south of I-20
- Direct access on U.S. Highway 27
- Zoned C-2, General Commerical

- Partially graded and has gently sloping topography
- All utilities are available including sewer
- Surrounded by commercial and residential development