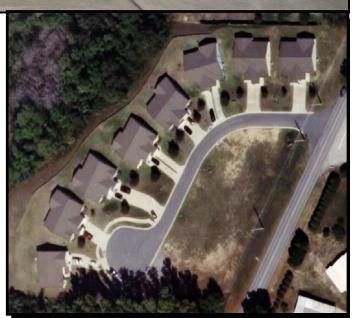

## Multi-Family Development Wood Duck Lane, Fruitland Park, FL

## FOR SALE \$1,575,000

- 15 rental units 7 duplexes and 1 single family, plus 3 lots (5 more rental units).
- Eight 3/2 units avg. 1,250 sf and \$856/mo.
- Six 2/2 units avg. 1,250 sf and 762/mo.
- One 3/2 single family 1,647 sf \$1,100/mo.
- Built 2005 2007, Owner/Contractor.
- Garages, laminate hard wood floors, carpet, ceramic tile in bathrooms/kitchen.
- History of high occupancy and steady rate increases
- Alt Key #'s: 3878680, 81, thru 90.
- Co-Broke 3%