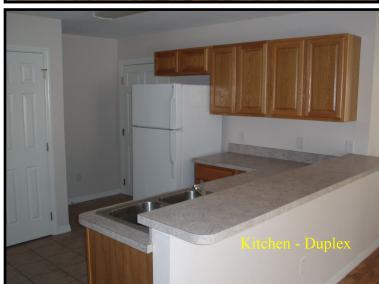

## FOR SALE \$1,575,000

- 15 rental units 7 duplexes and 1 single family, plus 3 lots (5 more rental units).
- Eight 3/2 units avg. 1,250 sf and \$856/mo.
- Six 2/2 units avg. 1,250 sf and 762/mo.
- One 3/2 single family 1,647 sf \$1,100/mo.
- Built 2005 2007, Owner/Contractor.
- Garages, laminate hard wood floors, carpet, ceramic tile in bathrooms/kitchen.
- History of high occupancy and steady rate increases
- Alt Key #'s: 3878680, 81, thru 90.
- Co-Broke 3%