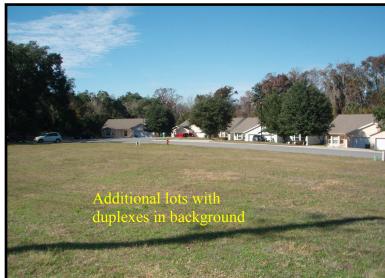

## FOR SALE \$1,575,000

- 15 rental units 7 duplexes and 1 single family, plus 3 lots (5 more rental units).
- Eight 3/2 units avg. 1,250 sf and \$856/mo.
- Six 2/2 units avg. 1,250 sf and 762/mo.
- One 3/2 single family 1,647 sf \$1,100/mo.
- Built 2005 2007, Owner/Contractor.
- Garages, laminate hard wood floors, carpet, ceramic tile in bathrooms/kitchen.
- History of high occupancy and steady rate increases
- Alt Key #'s: 3878680, 81, thru 90.
- Co-Broke 3%