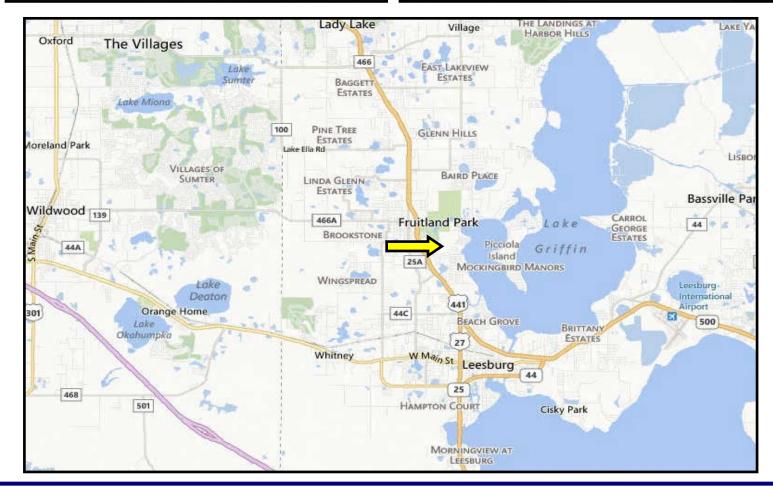

## Multi-Family Development Wood Duck Lane, Fruitland Park, FL



## FOR SALE \$1,575,000

- 15 rental units 7 duplexes and 1 single family, plus 3 lots (5 more rental units).
- Eight 3/2 units avg. 1,250 sf and \$856/mo.
- Six 2/2 units avg. 1,250 sf and 762/mo.
- One 3/2 single family 1,647 sf \$1,100/mo.
- Built 2005 2007, Owner/Contractor.
- Garages, laminate hard wood floors, carpet, ceramic tile in bathrooms/kitchen.
- History of high occupancy and steady rate increases
- Alt Key #'s: 3878680, 81, thru 90.
- Co-Broke 3%





## GRIZZARD

COMMERCIAL REAL ESTATE GROUP

Mike Pederson 352-408-0190
1300 Citizens Blvd., Suite 150, Leesburg, FL 34748
www.GrizzardCommercial.com