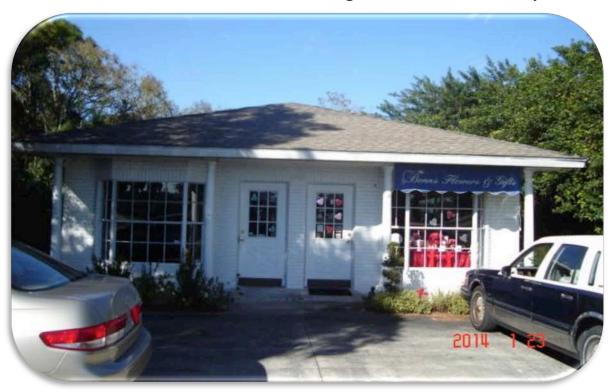

1,453± sf Building .21± Acre

1465 Georgia St. NE Palm Bay, FL 32907

**SALE PRICE:** \$175,000

Parcel ID: 28-37-33-75-02207.0-0023.00

**Tax Account: 2844687** 

**Zoning:** General Commercial, City of Palm Bay

## **INCOME PROPERTY**

Great opportunity for a small business needing a small retail space with a tenant in place providing some income.

- Easy Access
- **Ample Parking**
- High Visibility from Malabar Rd.
- High Traffic
- Minutes from I-95 via Malabar
- Current Tenant is a Florist