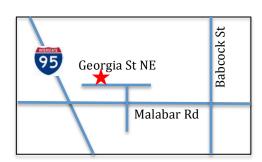

## **LOCATION:**

Building is on Georgia St. which is located on the NE corner of Malabar Rd. at the I-95 interchange. Georgia St. runs parallel to and is visible from Malabar Rd.

Jeffery T. Robison Broker | Principal