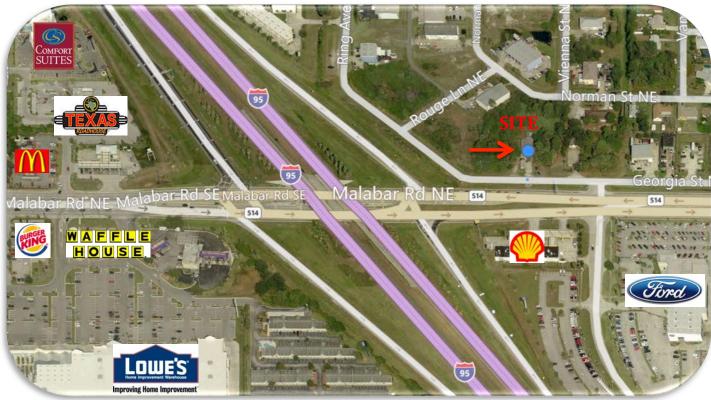

## **INCOME PROPERTY**

Great opportunity for a small business needing a small retail space with a tenant in place providing some income.

- Easy Access
- **Ample Parking**
- High Visibility from Malabar Rd.
- High Traffic
- Minutes from I-95 via Malabar
- Current Tenant is a Florist

## **LOCATION:**

Building is on Georgia St. which is located on the NE corner of Malabar Rd. at the I-95 interchange. Georgia St. runs parallel to and is visible from Malabar Rd.

Jeffery T. Robison Broker | Principal