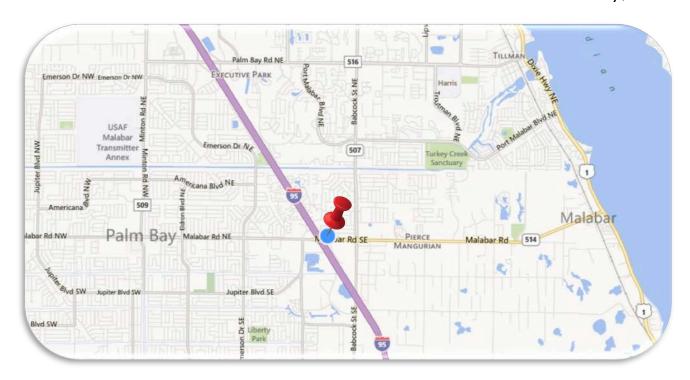

## **LOCATION:**

Building is on Georgia St. which is located on the NE corner of Malabar Rd. at the I-95 interchange. Georgia St. runs parallel to and is visible from Malabar Rd.

Jeffery T. Robison Broker | Principal