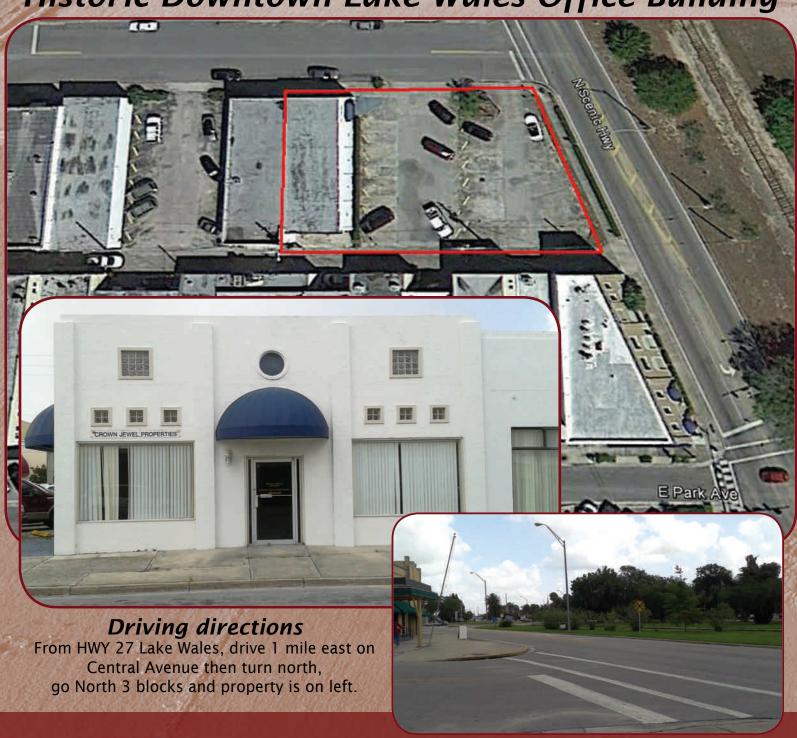

- **Business district**
- Downtown Lake Wales
- 2,250 sf office building
- 10,454 sf parking lot
- 0.30 acre total land
- High efficiency space
- Road frontage on Scenic Highway and Orange Avenue
- 23 + parking spaces
- High Ceilings/well lighted
- \$125,000 \$100,000