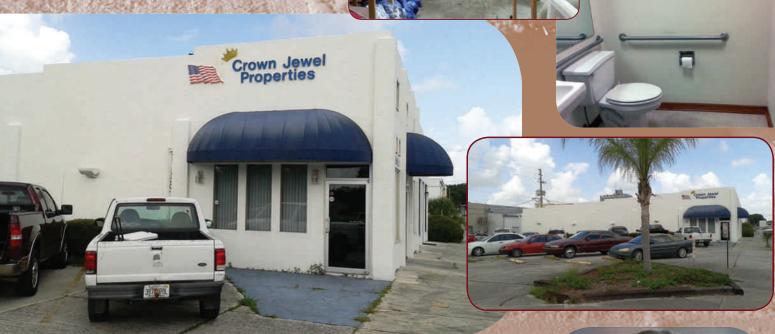

- **Business district**
- Downtown Lake Wales
- 2,250 sf office building
- 10,454 sf parking lot
- 0.30 acre total land
- High efficiency space
- Road frontage on Scenic Highway and Orange Avenue
- 23 + parking spaces
- High Ceilings/well lighted
- \$125,000 \$100,000