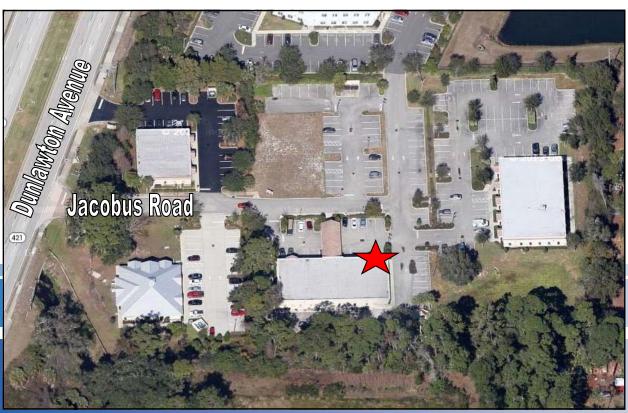

## **DUNLAWTON CENTER**

1730 Dunlawton Avenue, Suite 1 Port Orange, FL 32127

## **Property Summary**

Property: Dunlawton Center

Suite 1

Parcel No: 6317-33-01-0010

Status: For Sale or Lease

Size: 2,015 SF

For Sale: \$369,000

Condo Fees \$1,514.00 per Quarter