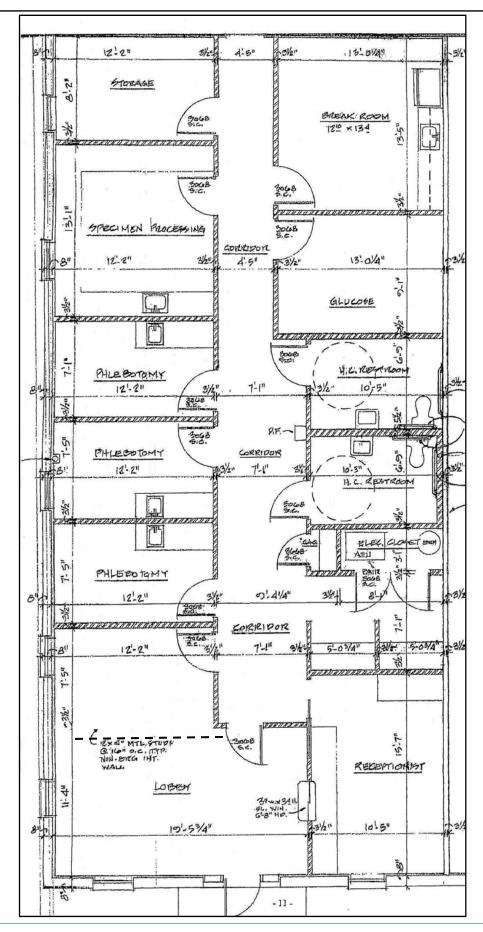

## **FLOOR PLAN**

5 Exam Rooms, Storage, Break Room, Reception Area

• Less than one mile to Interstate 95

 Across the street from Super Target, Lowe's Home Improvement, Starbucks, and Chipotle Mexican Grill

Ready for Immediate Occupancy!