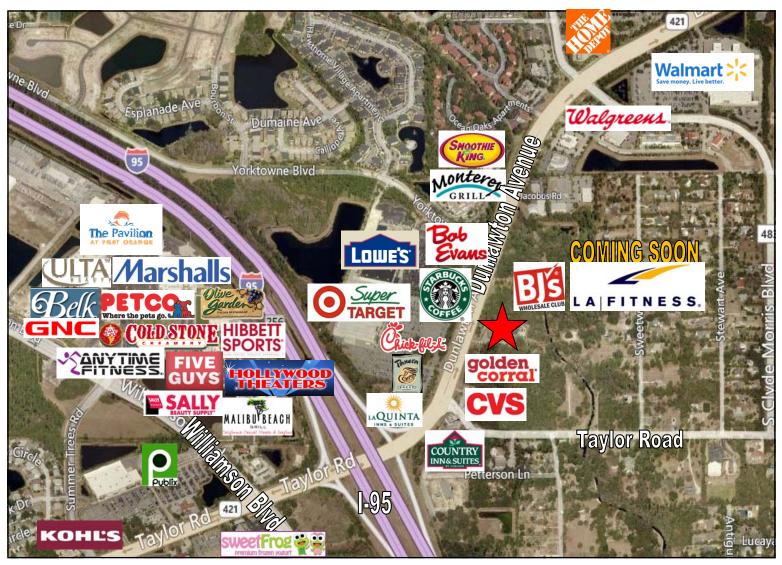

5 Exam Rooms, Storage, Break Room, Reception Area

• Less than one mile to Interstate 95

 Across the street from Super Target, Lowe's Home Improvement, Starbucks, and Chipotle Mexican Grill

Ready for Immediate Occupancy!