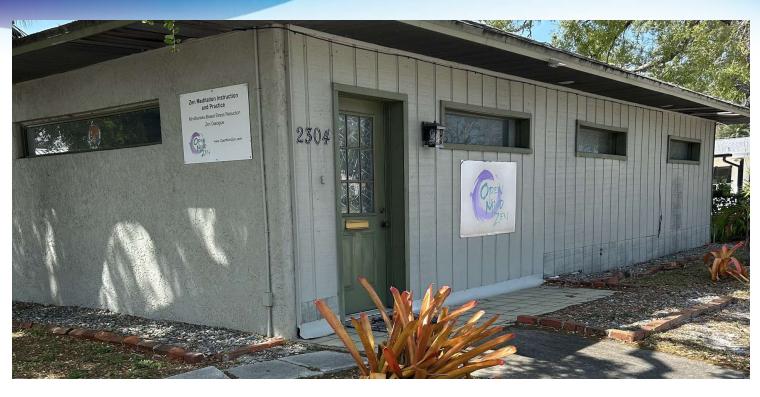

# **EXECUTIVE SUMMARY**

• 2304 S Babcock St Melbourne, FL 32901

## **OFFERING SUMMARY**

**Sale Price:** \$239,000

**Price / SF:** \$211.32

**Lot Size:** 0.18 Acres

Year Built: 1952

**Building Size:** 1,131 SF

Zoning: CIA

**APN#:** 28-37-04-75--35

## PROPERTY OVERVIEW

Single Building for traditional or creative office space.

Offering open reception/waiting area, one (I) large and one (I) small office space, kitchenette, bathroom and off street parking.

### **LOCATION OVERVIEW**

Just South of 192, on the West Side of Babcock Street

**ROB BECKNER, SIOR** 

Principal 321.722.0707 XII rob@teamlbr.com Office Sales & Leasing

Office Sales & Leasing 321.722.0707 X19 charles@teamlbr.com