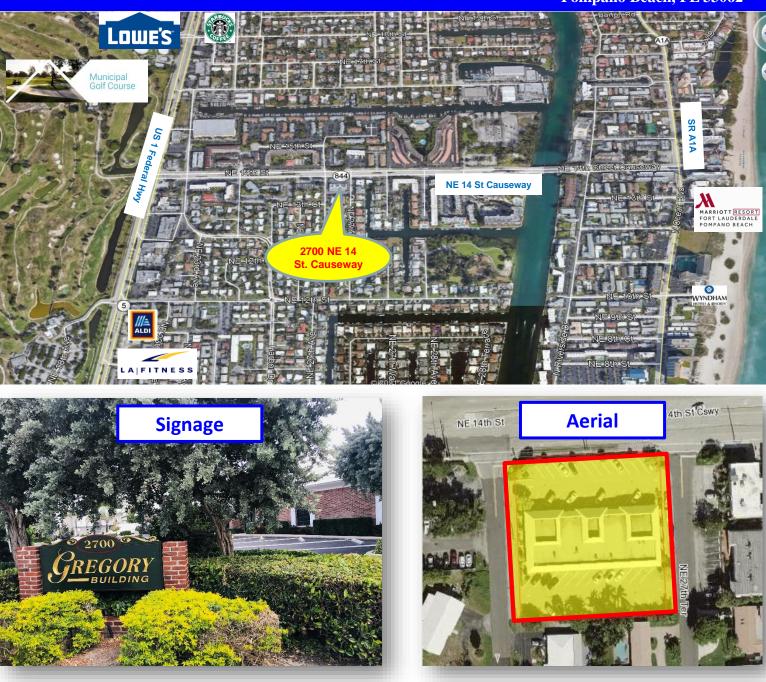

# **Location Map**

#### For Lease \$15/ Sq. Ft. Gross 2700 NE 14 St. Causeway Pompano Beach, FL 33062

Disclaimer: This offering subject to errors, omissions, prior sale or withdrawal without notice.

FOR MORE INFORMATION:

John D. McQueston