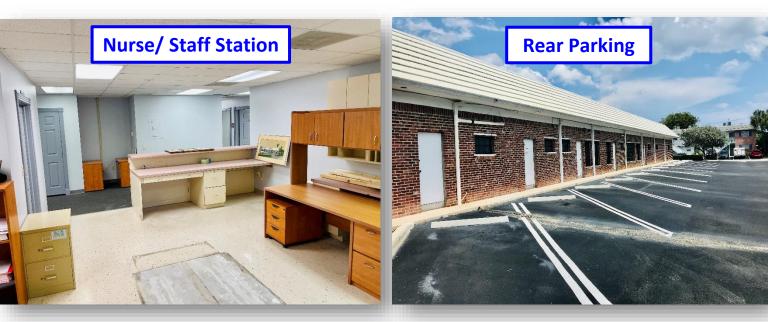

# **Additional Photos**

### For Lease \$15/ Sq. Ft. Gross

2700 NE 14 St. Causeway Pompano Beach, FL 33062

Disclaimer: This offering subject to errors, omissions, prior sale or withdrawal without notice.

FOR MORE INFORMATION:

John D. McQueston