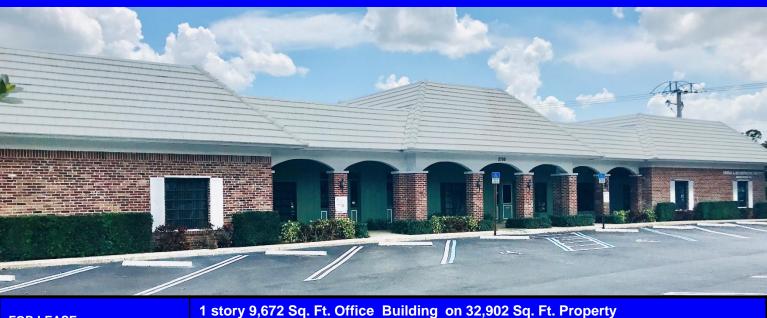

## High Visibility Medical Office Space For Lease

### For Lease \$15/ Sq. Ft. NNN 2700 NE 14 St. Causeway

Pompano Beach, FL 33062

| FOR LEASE                     | Suite 103 Approximately 2,900 Sq. Ft.                                                                                                                                                                                                                                                                                                                                                                                                   |                                     |                                     |                                      |
|-------------------------------|-----------------------------------------------------------------------------------------------------------------------------------------------------------------------------------------------------------------------------------------------------------------------------------------------------------------------------------------------------------------------------------------------------------------------------------------|-------------------------------------|-------------------------------------|--------------------------------------|
| DESCRIPTION                   | PRICE REDUCED!! The Gregory Building is a well maintained office building with abundant parking. Features include 6 exam rooms, 2 private offices spacious waiting area and large nurses check in station. Additional parking available on adjacent property with cross access parking agreement. Perfect for medical tenant seeking high income demographics and traffic count. Centrally located to all major arteries and hospitals. |                                     |                                     |                                      |
| PROPERTY VIDEO                | https://www.youtube.com/embed/v6YgRqUG0Cg?rel=0                                                                                                                                                                                                                                                                                                                                                                                         |                                     |                                     |                                      |
| LOCATION                      | Just East of US1 on 14 <sup>th</sup> Street Causeway on the South Side of the Street.                                                                                                                                                                                                                                                                                                                                                   |                                     |                                     |                                      |
| PARKING/ YEAR BUILT           | 43 Parking Spaces 4.4 Parking Ratio. Built in 1977                                                                                                                                                                                                                                                                                                                                                                                      |                                     |                                     |                                      |
| PRICING                       | \$15/ Sq. Ft. NNN. CAM \$8.00 Tenant pays all utilities.                                                                                                                                                                                                                                                                                                                                                                                |                                     |                                     |                                      |
| TRAFFIC COUNT                 | 21,012 Cars per day 14 <sup>th</sup> Street Causeway                                                                                                                                                                                                                                                                                                                                                                                    |                                     |                                     |                                      |
| ZONING                        | RM-20 Folio 4843-30-23-0130                                                                                                                                                                                                                                                                                                                                                                                                             |                                     |                                     |                                      |
| DEMOGRAPHICS<br>2023 Estimate | HH Population:<br>Average HH Income:                                                                                                                                                                                                                                                                                                                                                                                                    | <b>1 mile</b><br>15,178<br>\$86,081 | <b>3 mile</b><br>98,215<br>\$80,631 | <b>5 mile</b><br>223,660<br>\$76,045 |