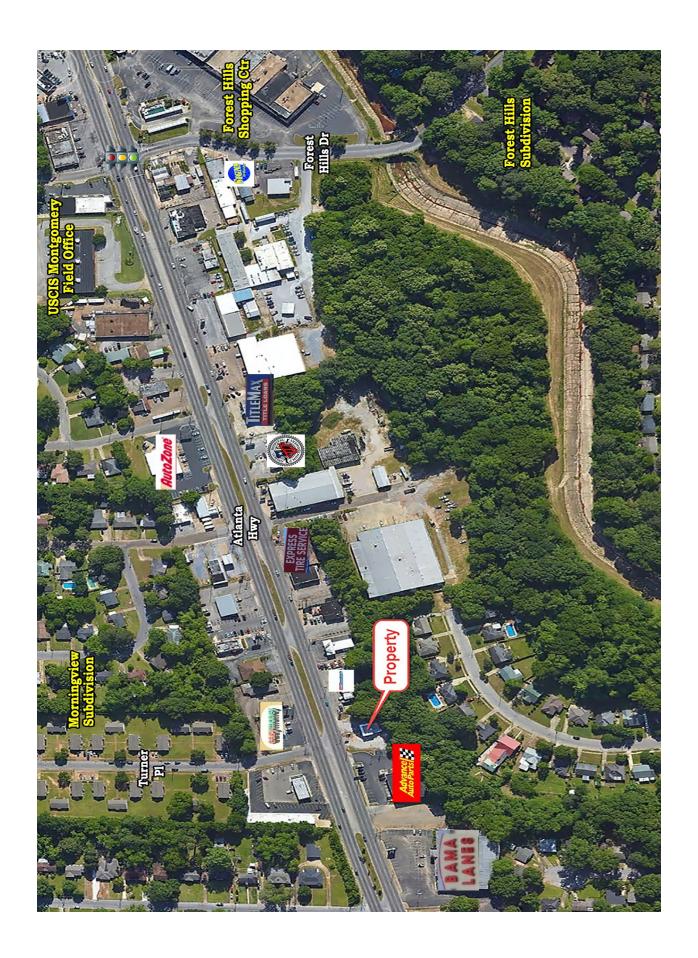

Accessibility: Excellent
 Possession: Immediate
 Listing Type: Exclusive

Excellent retail/commercial property located on Atlanta Hwy in Capitol Heights. Plenty of parking. Great visibility and access. Formerly operated as a Always Money Loans facility. Contact John Stanley, CCIM, for more information at (334) 271-2475.