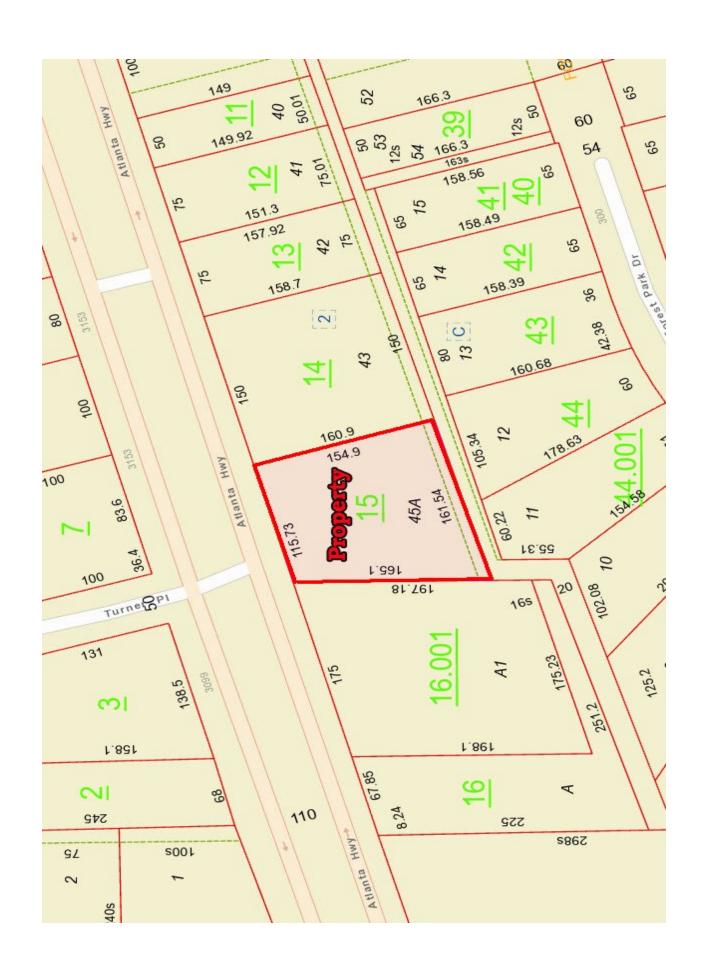

## COMMERCIAL REAL ESTATE

Sale Price: \$265,000.00
 Land Area: ± 22,000 S.F.
 Building Area: ± 1,120 S.F.

• Zoning: B-2 (General Business)

• Parking: Plenty On-Site

• Best Use: Commercial/Retail

• Traffic Count: 26,283 (2023 ALDOT)