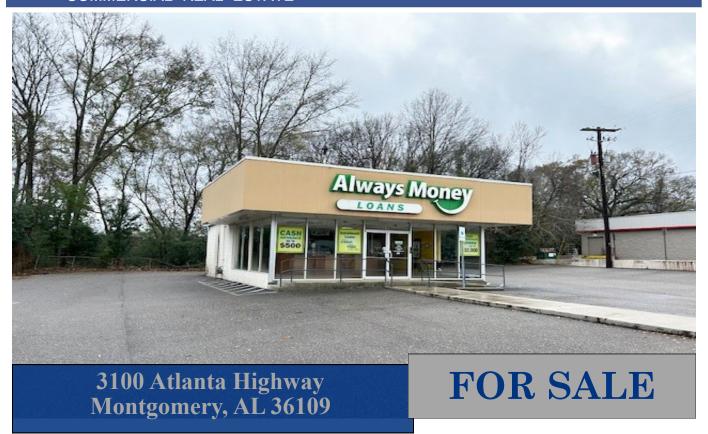

## COMMERCIAL REAL ESTATE

Sale Price: \$265,000.00
 Land Area: ± 22,000 S.F.
 Building Area: ± 1,120 S.F.

• Zoning: B-2 (General Business)

• Parking: Plenty On-Site

• Best Use: Commercial/Retail

• Traffic Count: 26,283 (2023 ALDOT)

Accessibility: Excellent
 Possession: Immediate
 Listing Type: Exclusive

Excellent retail/commercial property located on Atlanta Hwy in Capitol Heights. Plenty of parking. Great visibility and access. Formerly operated as a Always Money Loans facility. Contact John Stanley, CCIM, for more information at (334) 271-2475.