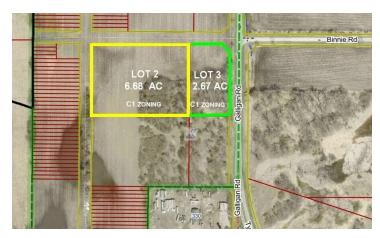

#### 9.35 ACRES TOTAL 6.68 AC Lot and 2.67 AC Lot

This 9.35 acre offering is 2 parcels located in Gilberts Corporate Center at the SW corner of Galligan and Binnie Road in Kane County.

**Lot 3 is 2.67 Acres** 462' x 630' with 462' frontage on Galligan Road. Priced at \$120,150.

Lot 2 is 6.68 Acres Priced at \$300,600

Zoned C-1 with city water and sewer.

Great development opportunity priced at \$45K/ac. (\$420,750 for all 9.35 acres)

NOTE: Binnie Rd has not been completed west of Galligan Rd, leaving Lot 2 landlocked. Buyer will be responsible for any public improvements the Village of Gilberts may require for development.

| Specifications        |                                    |
|-----------------------|------------------------------------|
| Description:          | Land - Retail                      |
| Land Size:            | 9.35 AC Total                      |
| Topography:           | Level                              |
| Environmental Status: | TBD                                |
| Utilities:            | Nearby                             |
| Sewer/Water:          | City                               |
| Frontage Dimensions:  | 462' on Galligan Rd                |
| Zoning:               | C1                                 |
| Taxes:                | Lot 2 \$281.84 Lot 3 \$83.50       |
| PIN #:                | 02-14-427-001<br>and 02-14-427-003 |