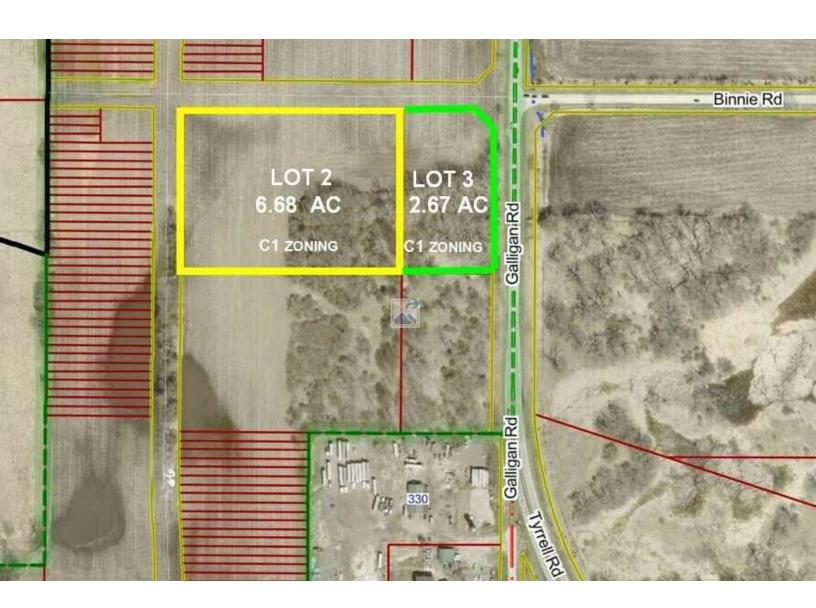

#### 9.35 ACRES TOTAL 6.68 AC Lot and 2.67 AC Lot

This 9.35 acre offering is 2 parcels located in Gilberts Corporate Center at the SW corner of Galligan and Binnie Road in Kane County.

**Lot 3 is 2.67 Acres** 462' x 630' with 462' frontage on Galligan Road. Priced at \$120,150.

Lot 2 is 6.68 Acres Priced at \$300,600

Zoned C-1 with city water and sewer.

Great development opportunity priced at \$45K/ac. (\$420,750 for all 9.35 acres)

NOTE: Binnie Rd has not been completed west of Galligan Rd, leaving Lot 2 landlocked. Buyer will be responsible for any public improvements the Village of Gilberts may require for development.

| Specifications        |                                    |
|-----------------------|------------------------------------|
| Description:          | Land - Retail                      |
| Land Size:            | 9.35 AC Total                      |
| Topography:           | Level                              |
| Environmental Status: | TBD                                |
| Utilities:            | Nearby                             |
| Sewer/Water:          | City                               |
| Frontage Dimensions:  | 462' on Galligan Rd                |
| Zoning:               | C1                                 |
| Taxes:                | Lot 2 \$281.84 Lot 3 \$83.50       |
| PIN #:                | 02-14-427-001<br>and 02-14-427-003 |