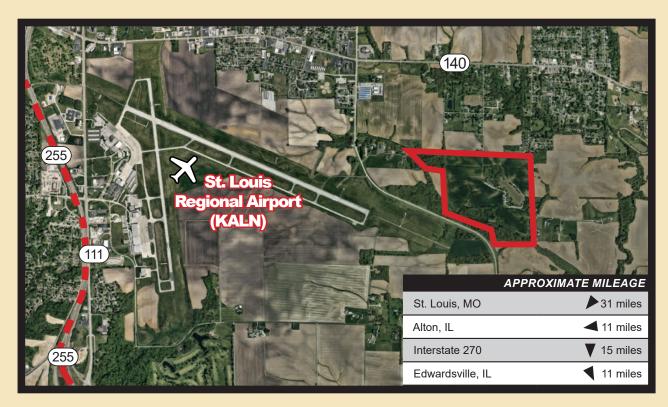

## FOR SALE FARMLAND – 157.1 AC. BETHALTO, IL

- POTENTIAL DEVELOPMENT SITES
- LEVEL ACREAGE
- SOIL REPORTS AVAILABLE
- 20 (+/-) CAMPSITE LAKE AREA / WILL DIVIDE
- FARM LEASES

- ACCESSIBLE FROM: MELODY LN, NEUNABER RD. AND S. MORELAND
- UTILITIES TO SITE
- ASK ABOUT: SOILS, AERIAL VIDEO (COMPLETE PROPERTY PACKAGE)