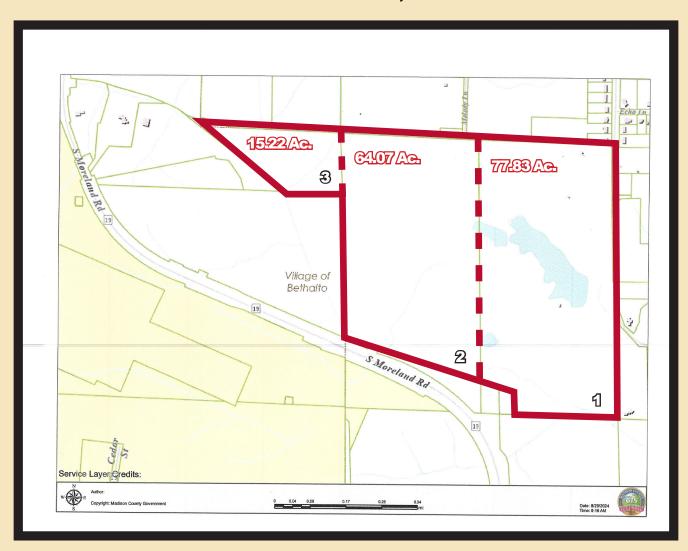

## FOR SALE FARMLAND – 157.1 AC. BETHALTO, IL

- POTENTIAL DEVELOPMENT SITES
- LEVEL ACREAGE
- SOIL REPORTS AVAILABLE
- 20 (+/-) CAMPSITE LAKE AREA / WILL DIVIDE
- FARM LEASES

- ACCESSIBLE FROM: MELODY LN, NEUNABER RD. AND S. MORELAND
- UTILITIES TO SITE
- ASK ABOUT: SOILS, AERIAL VIDEO (COMPLETE PROPERTY PACKAGE)