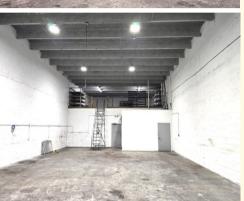

## FOR FREESTANDING OFFICE/WAREHOUSE/FENCED YARD

12438 & 12440 Wiles Rd Coral Springs, FL 33076

9,072 +/- SQFT AND 6,000 +/- SQFT OUTSIDE FENCED YARD STORAGE

- Total 9,072 +/- SQFT where
  6,800 +/- SQFT split into
  2,932 +/- SQFT office
  3,868 +/- SQDT warehouse
  + 2,272 +/- SQFT concrete mezzanine
- 6,000 +/- SQFT outside fenced storage
- Zone: I-C (Industrial Commerce)