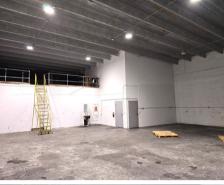

## FOR FREESTANDING OFFICE/WAREHOUSE/FENCED YARD

12438 & 12440 Wiles Rd Coral Springs, FL 33076

9,072 +/- SQFT AND 6,000 +/- SQFT OUTSIDE FENCED YARD STORAGE

- Total 9,072 +/- SQFT where
  6,800 +/- SQFT split into
  2,932 +/- SQFT office
  3,868 +/- SQDT warehouse
  + 2,272 +/- SQFT concrete mezzanine
- 6,000 +/- SQFT outside fenced storage
- Zone: I-C (Industrial Commerce)