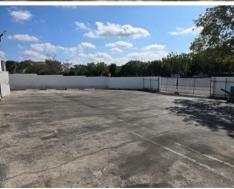

## FOR FREESTANDING OFFICE/WAREHOUSE/FENCED YARD

12438 & 12440 Wiles Rd Coral Springs, FL 33076

9,072 +/- SQFT AND 6,000 +/- SQFT OUTSIDE FENCED YARD STORAGE

- Total 9,072 +/- SQFT where
  6,800 +/- SQFT split into
  2,932 +/- SQFT office
  3,868 +/- SQDT warehouse
  + 2,272 +/- SQFT concrete mezzanine
- 6,000 +/- SQFT outside fenced storage
- Zone: I-C (Industrial Commerce)

## FREESTANDING OFFICE/WAREHOUSE/FENCEDYARD

12438 & 12440 Wiles Rd Coral Springs, FL 33076

9072 +/- SQFT AND 6,000 +/- SQFT OUTSIDE FENCED YARD STORAGE