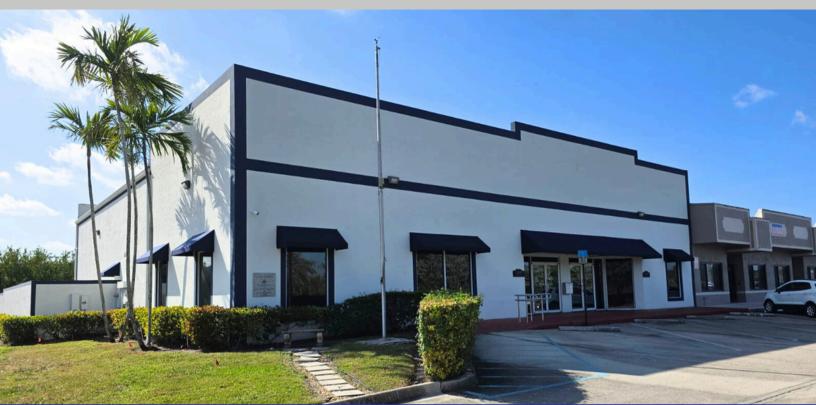

## FOR FREESTANDING OFFICE/WAREHOUSE/FENCED YARD

12438 & 12440 Wiles Rd Coral Springs, FL 33076

9,072 +/- SQFT AND 6,000 +/- SQFT OUTSIDE FENCED YARD STORAGE

- Total 9,072 +/- SQFT where
  6,800 +/- SQFT split into
  2,932 +/- SQFT office
  3,868 +/- SQDT warehouse
  + 2,272 +/- SQFT concrete mezzanine
- 6,000 +/- SQFT outside fenced storage
- Zone: I-C (Industrial Commerce)

## FREESTANDING OFFICE/WAREHOUSE/FENCEDYARD

12438 & 12440 Wiles Rd Coral Springs, FL 33076

9072 +/- SQFT AND 6,000 +/- SQFT OUTSIDE FENCED YARD STORAGE