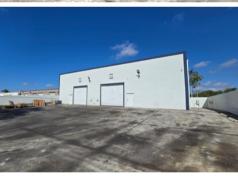

## FOR FREESTANDING OFFICE/WAREHOUSE/FENCED YARD

12438 & 12440 Wiles Rd Coral Springs, FL 33076

9,072 +/- SQFT AND 6,000 +/- SQFT OUTSIDE FENCED YARD STORAGE

- Total 9,072 +/- SQFT where
  6,800 +/- SQFT split into
  2,932 +/- SQFT office
  3,868 +/- SQDT warehouse
  + 2,272 +/- SQFT concrete mezzanine
- 6,000 +/- SQFT outside fenced storage
- Zone: I-C (Industrial Commerce)

## FREESTANDING OFFICE/WAREHOUSE/FENCEDYARD

12438 & 12440 Wiles Rd Coral Springs, FL 33076

9072 +/- SQFT AND 6,000 +/- SQFT OUTSIDE FENCED YARD STORAGE