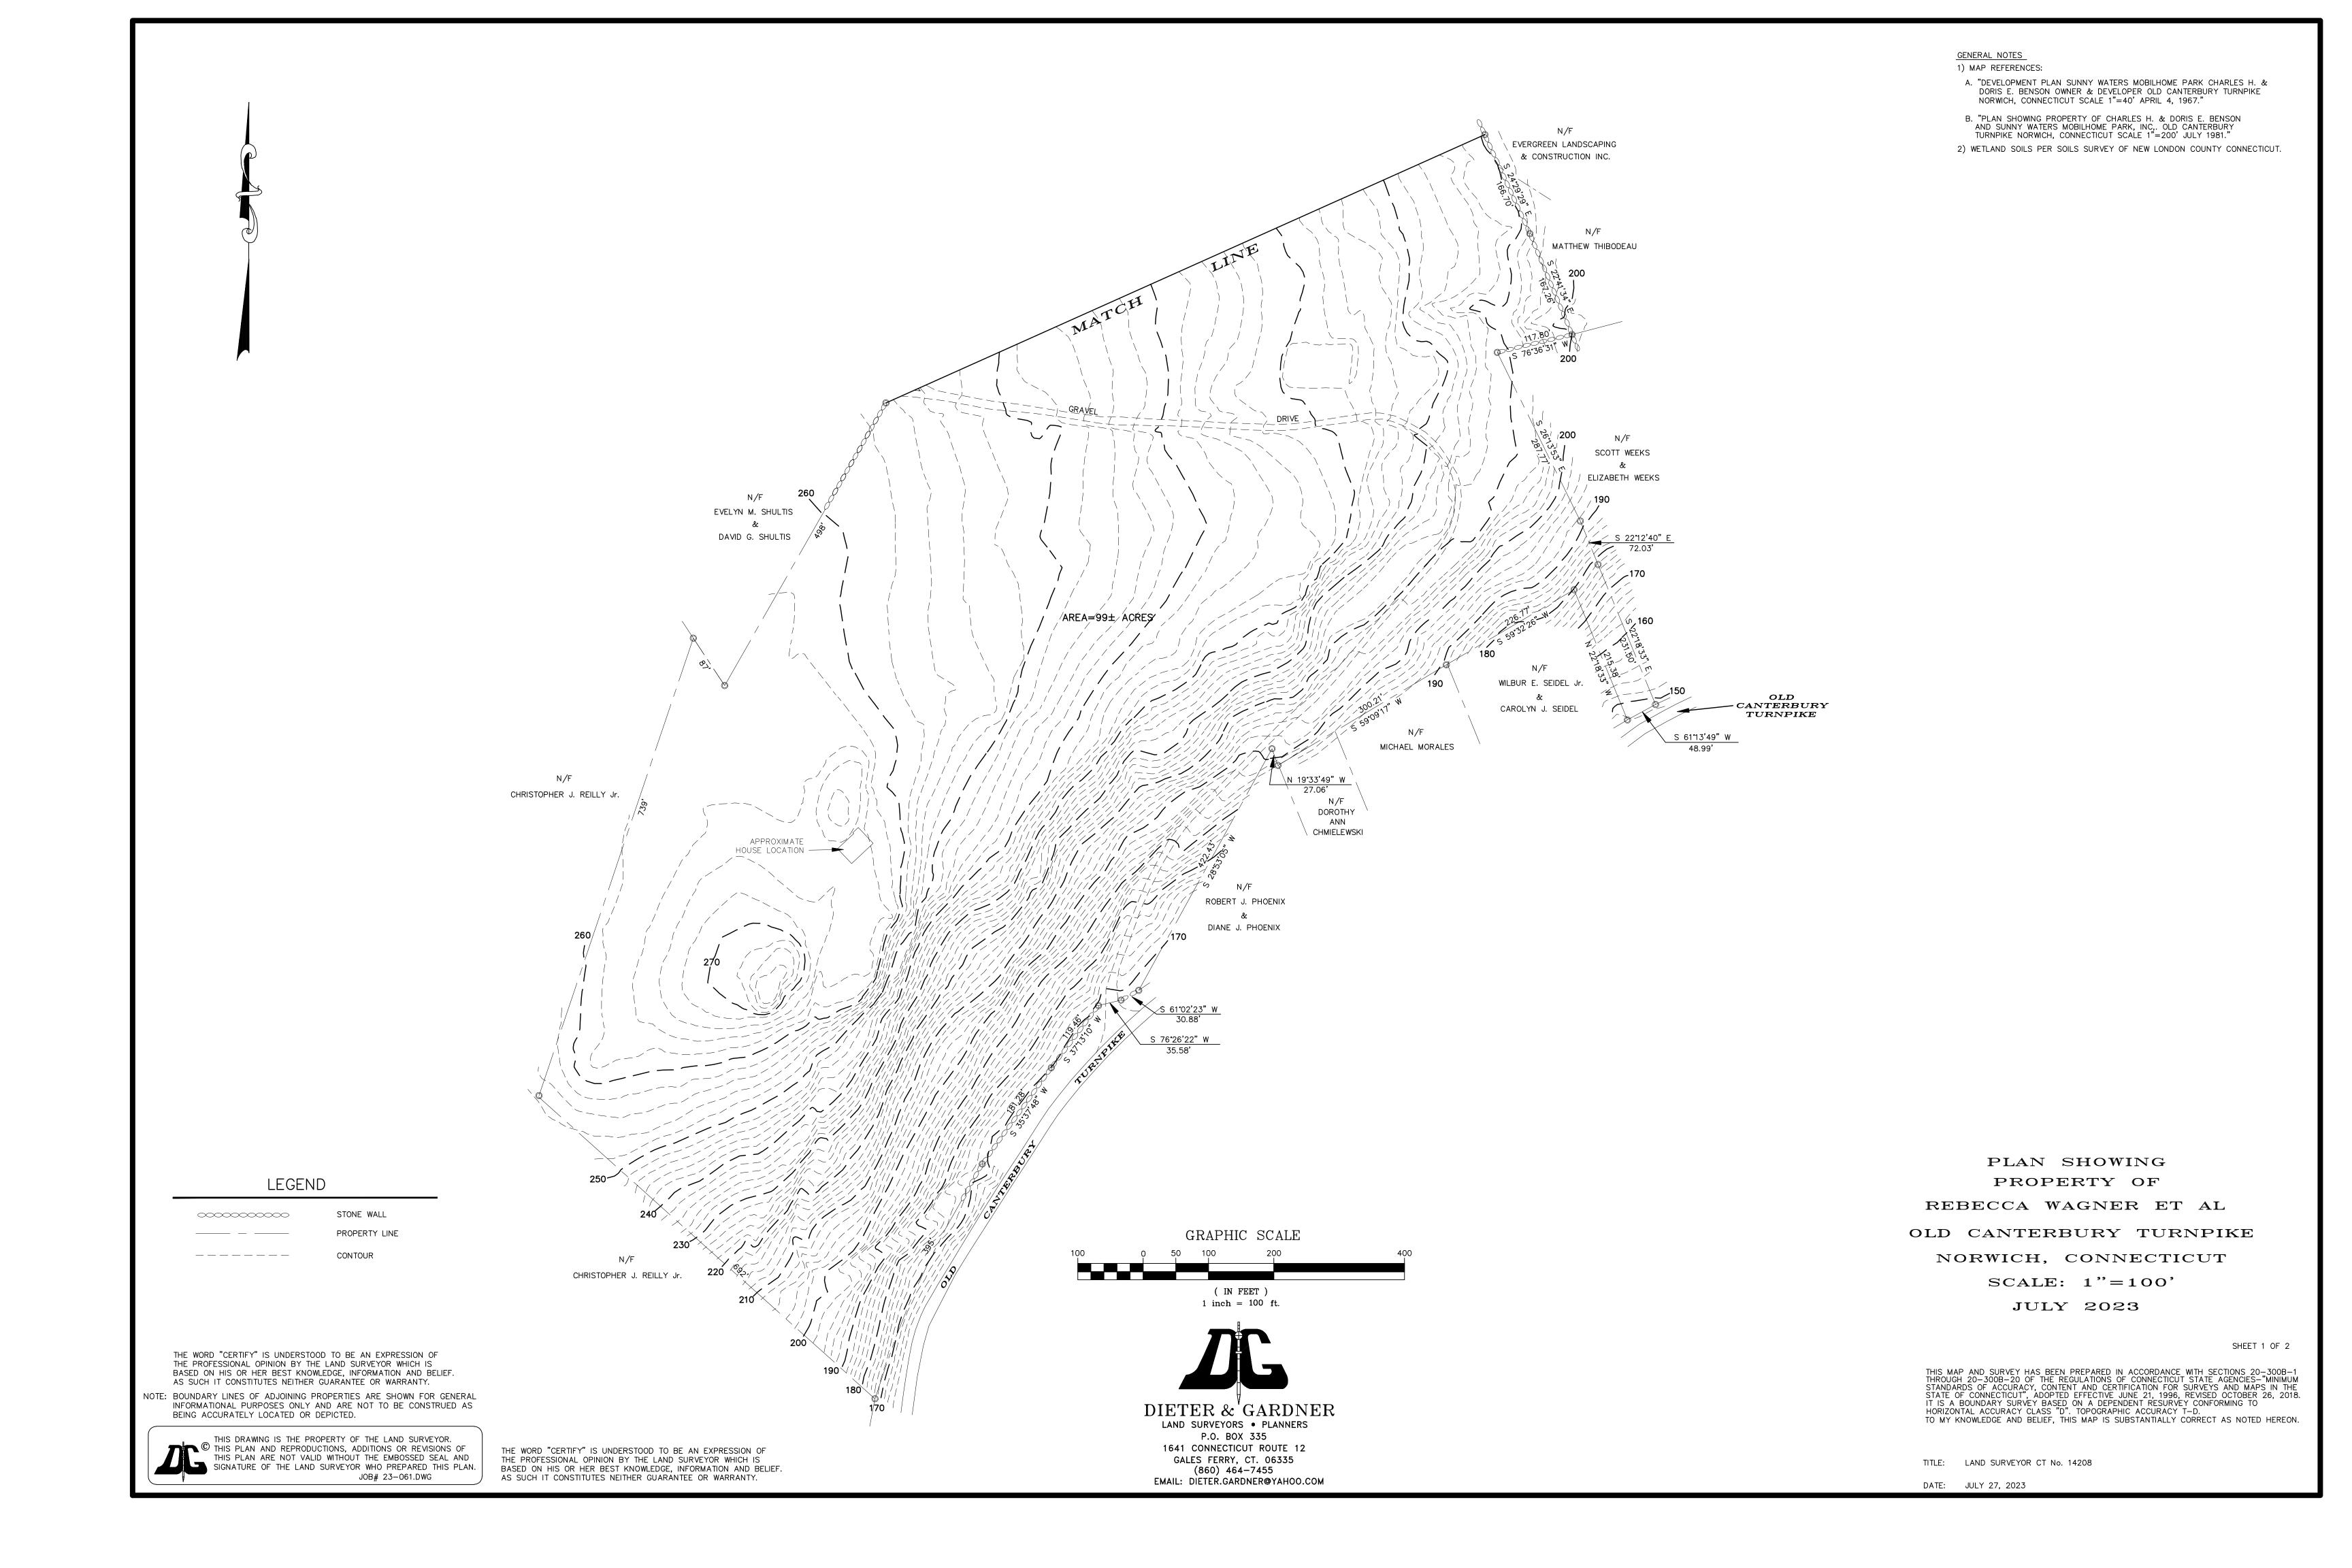

## SELLER FINANCING AVAILABLE SHOWN BY APPOINTMENT ONLY

282-318R Old Canterbury Turnpike, Norwich 101.47 Acres in R-80 Zone