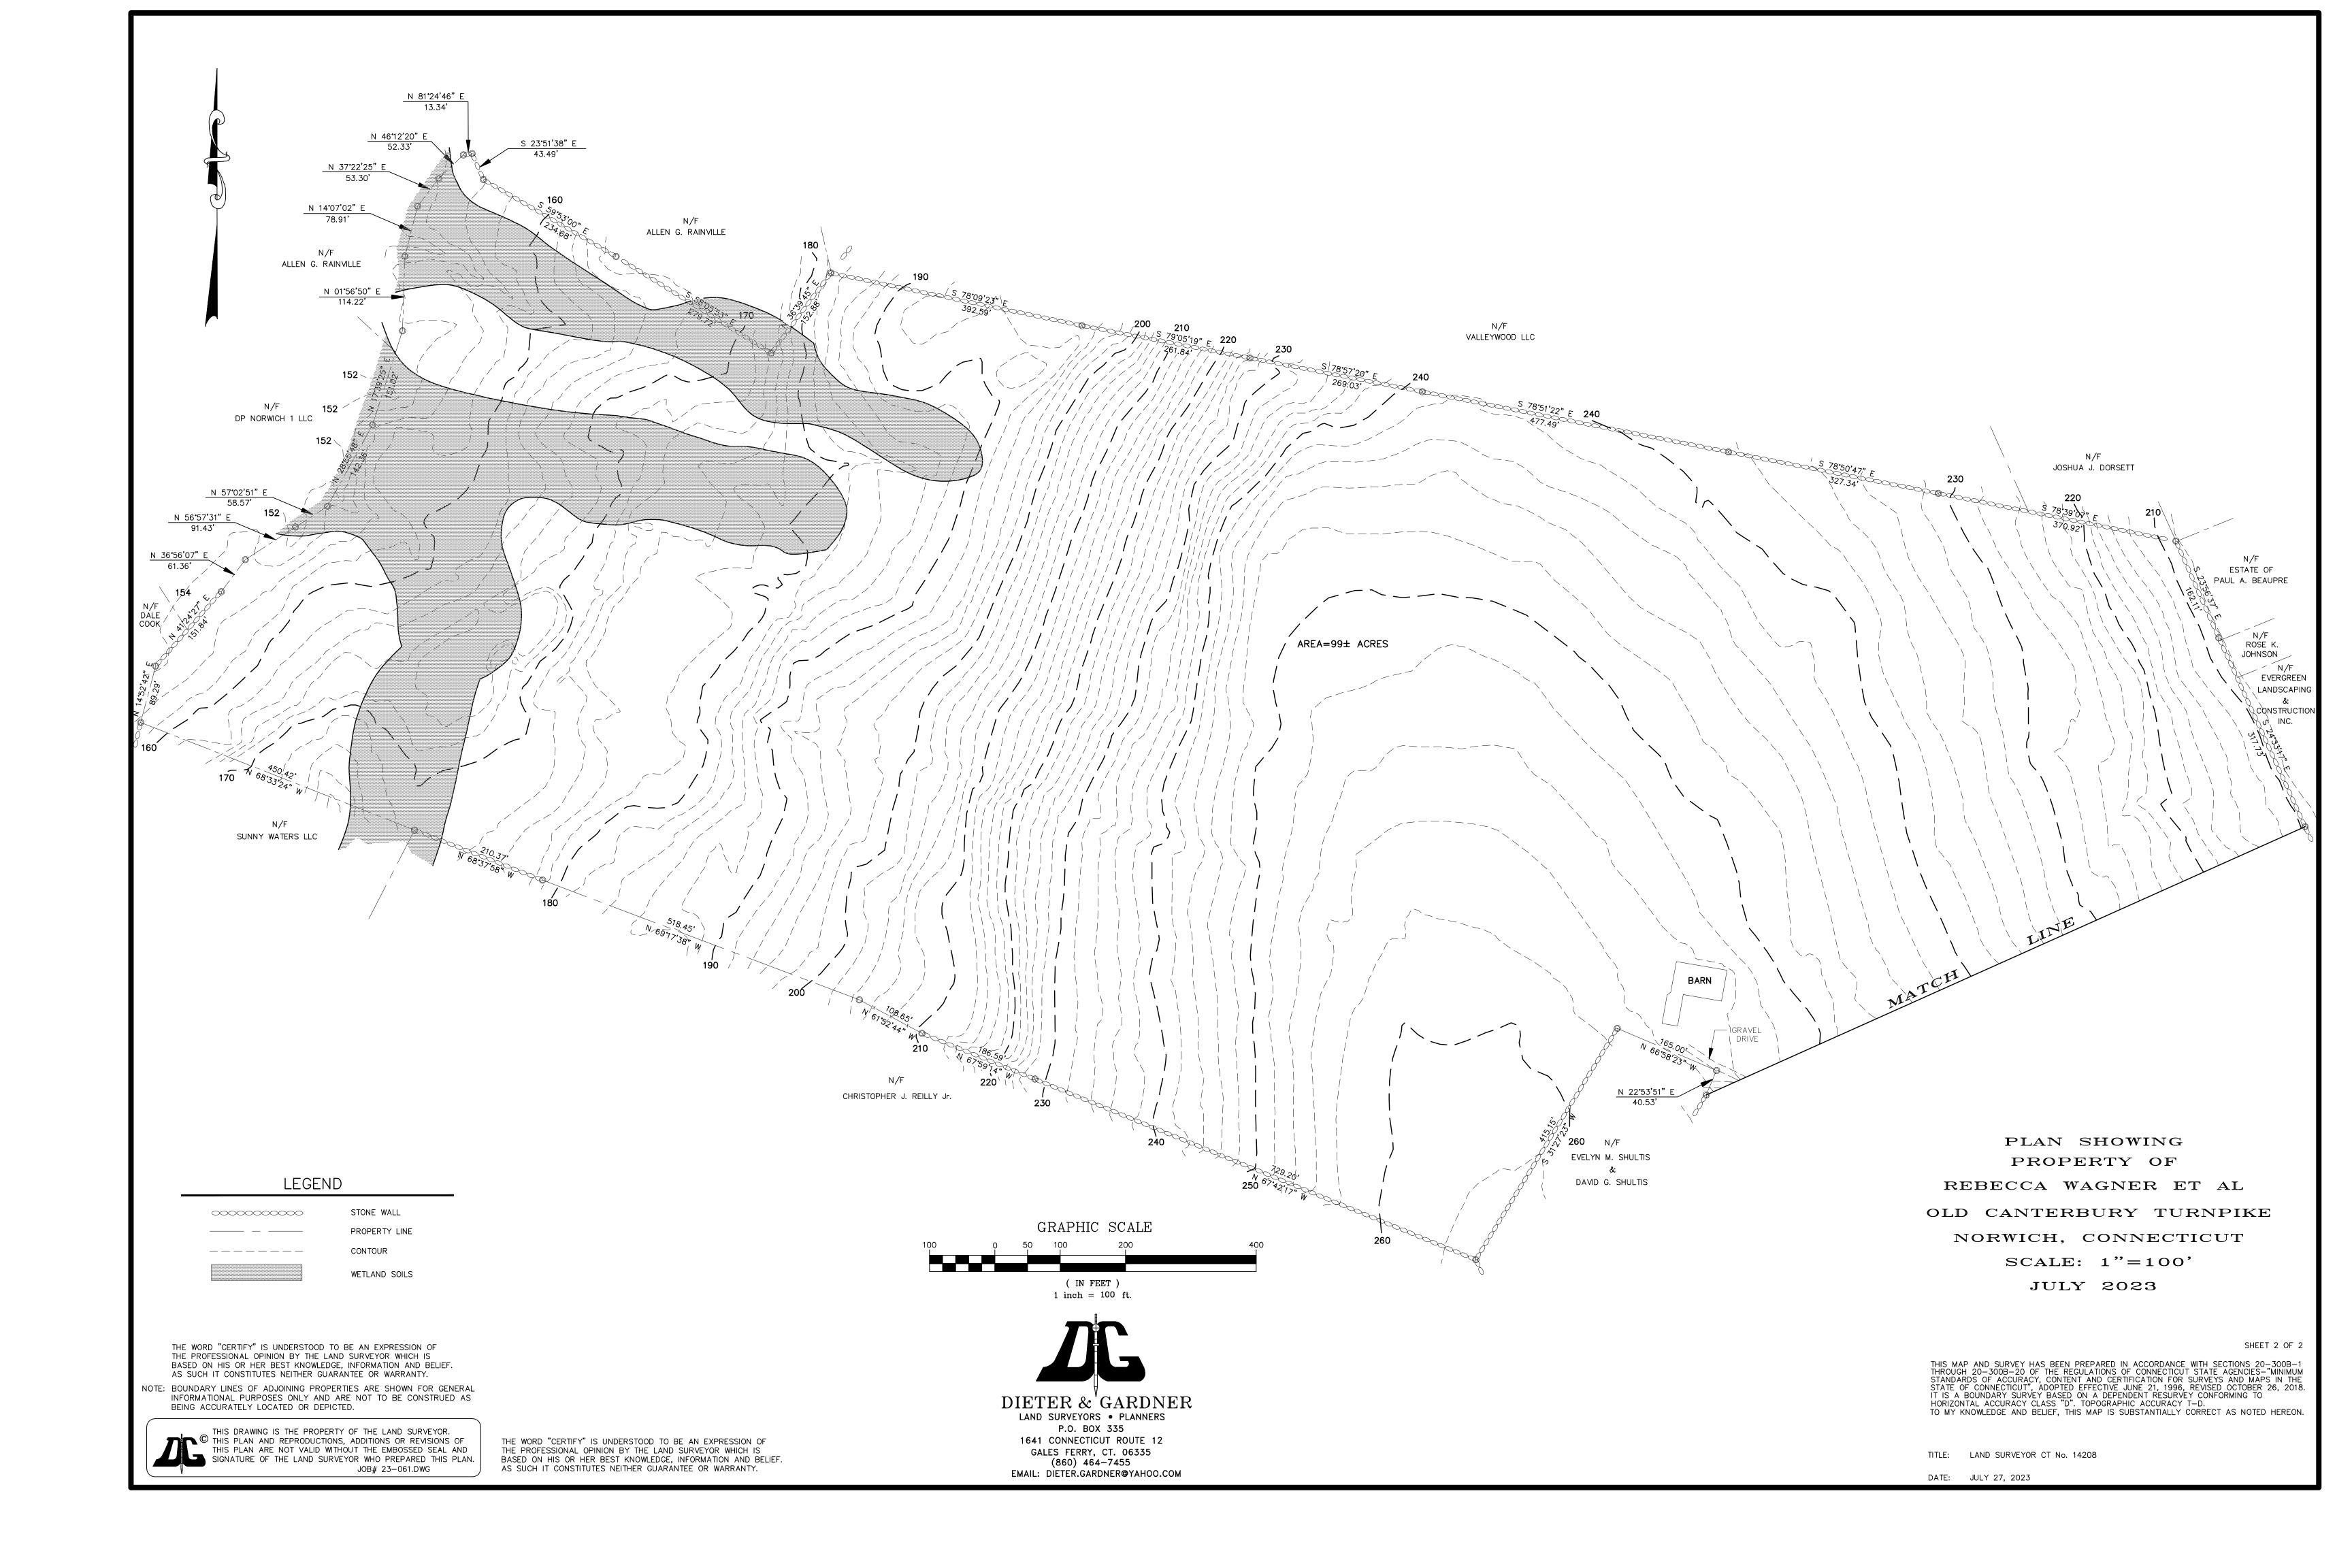

## SELLER FINANCING AVAILABLE SHOWN BY APPOINTMENT ONLY

282-318R Old Canterbury Turnpike, Norwich 101.47 Acres in R-80 Zone