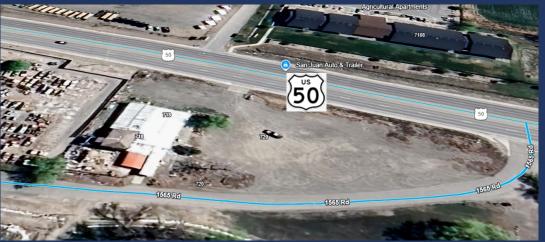

#### 1.36 AC Commercial

## FOR SALE \$300,000

- 1.36 AC Commercial& Residential
- Hwy 50 Frontage
- Multiple Structures
- 5,379 Total Sq. Ft.
- ▶ B-2 Zoning

Mike Foster, CCIM | mfoster@cbcwest.com Coldwell Banker Commercial Prime Properties **Direct:** 970-244-6602 **Mobile:** 970-433-8374