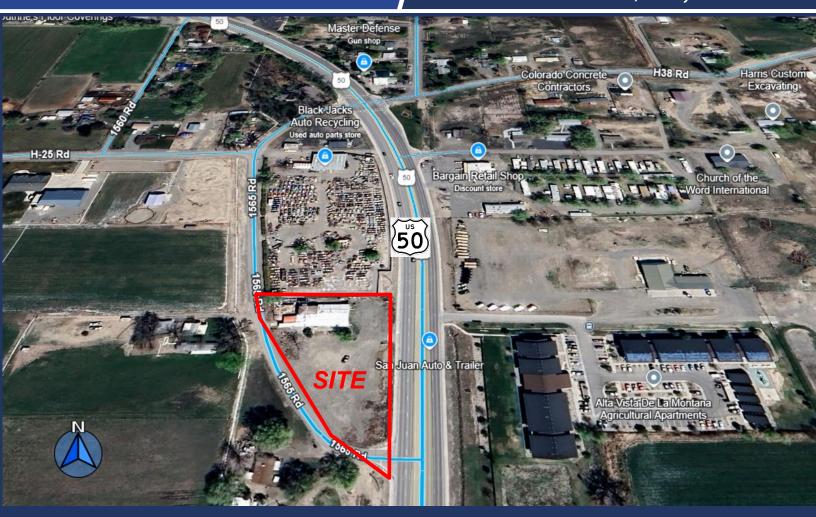

#### 1.36 AC Commercial

## FOR SALE \$300,000

- 1.36 AC Commercial& Residential
- Hwy 50 Frontage
- Multiple Structures
- 5,379 Total Sq. Ft.
- ▶ B-2 Zoning

Mike Foster, CCIM | mfoster@cbcwest.com Coldwell Banker Commercial Prime Properties **Direct:** 970-244-6602 **Mobile:** 970-433-8374