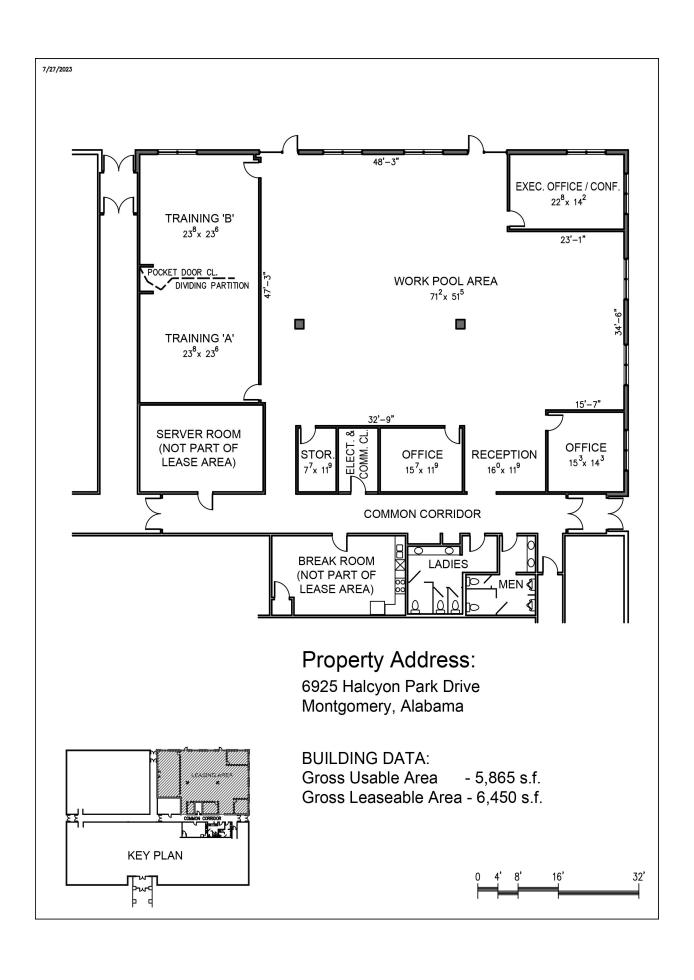

## COMMERCIAL REAL ESTATE

Lease Price: \$16.00 / R.S.F.
 Lease Term: 3 Year Minimum
 Space Size: ± 6,450 R.S.F.

• Zoning: O-1

• Parking: Adequate On-Site

Best Use: OfficeVisibility: ExcellentListing Type: Exclusive

Class "A" office space located just off Taylor Road on Halcyon Park Drive. Owner occupied. Landlord will improve space to meet Tenant's needs. Full service rental rate at \$16.00/R.S.F. Ample parking on-site. Contact John Stanley, CCIM, for more information at (334) 271 -2475. SHOWN BY APPOINTMENT ONLY.