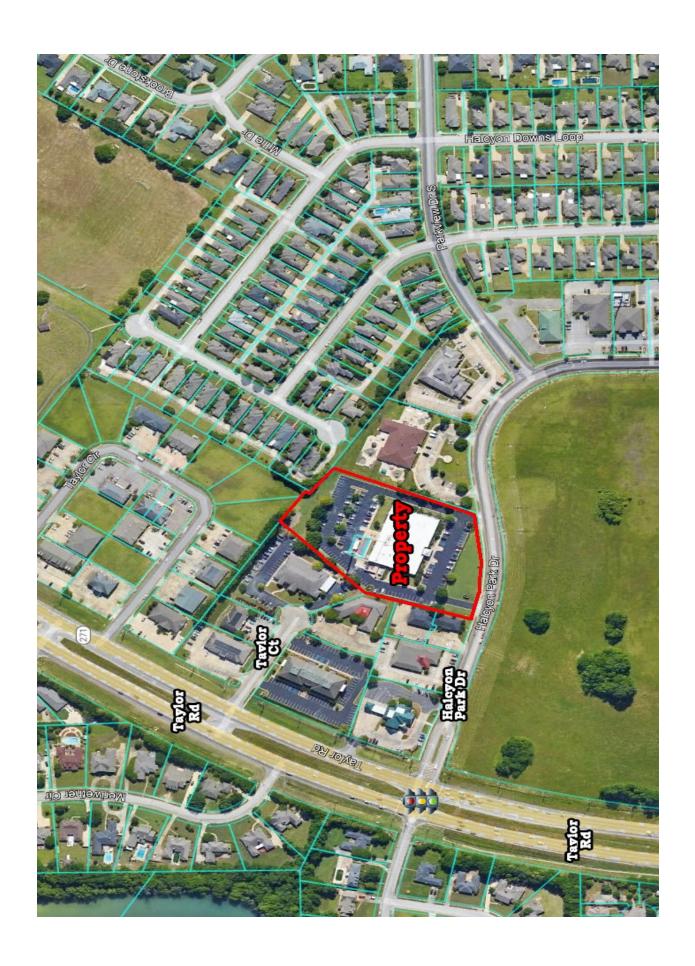

Class "A" office space located just off Taylor Road on Halcyon Park Drive. Owner occupied. Landlord will improve space to meet Tenant's needs. Full service rental rate at \$16.00/R.S.F. Ample parking on-site. Contact John Stanley, CCIM, for more information at (334) 271 -2475. SHOWN BY APPOINTMENT ONLY.