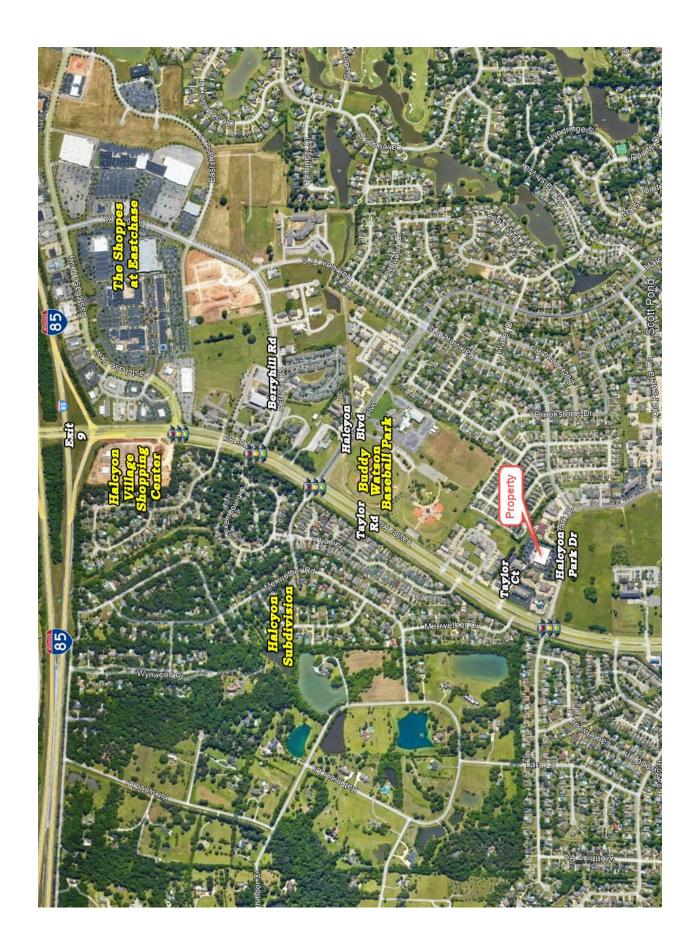

Class "A" office space located just off Taylor Road on Halcyon Park Drive. Owner occupied. Landlord will improve space to meet Tenant's needs. Full service rental rate at \$16.00/R.S.F. Ample parking on-site. Contact John Stanley, CCIM, for more information at (334) 271 -2475. SHOWN BY APPOINTMENT ONLY.