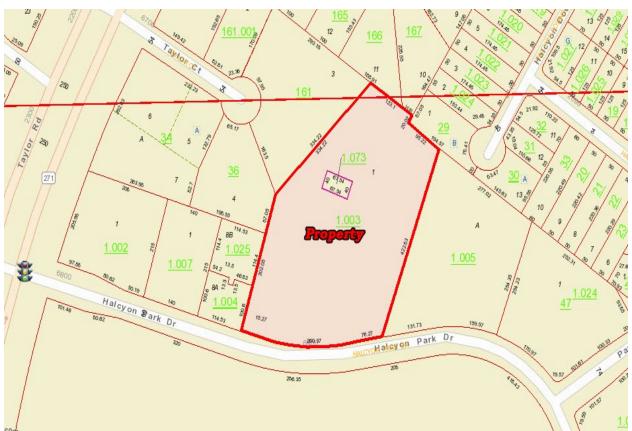

## COMMERCIAL REAL ESTATE

Lease Price: \$16.00 / R.S.F.
 Lease Term: 3 Year Minimum
 Space Size: ± 6,450 R.S.F.

• Zoning: O-1

• Parking: Adequate On-Site

Best Use: OfficeVisibility: ExcellentListing Type: Exclusive

Class "A" office space located just off Taylor Road on Halcyon Park Drive. Owner occupied. Landlord will improve space to meet Tenant's needs. Full service rental rate at \$16.00/R.S.F. Ample parking on-site. Contact John Stanley, CCIM, for more information at (334) 271 -2475. SHOWN BY APPOINTMENT ONLY.