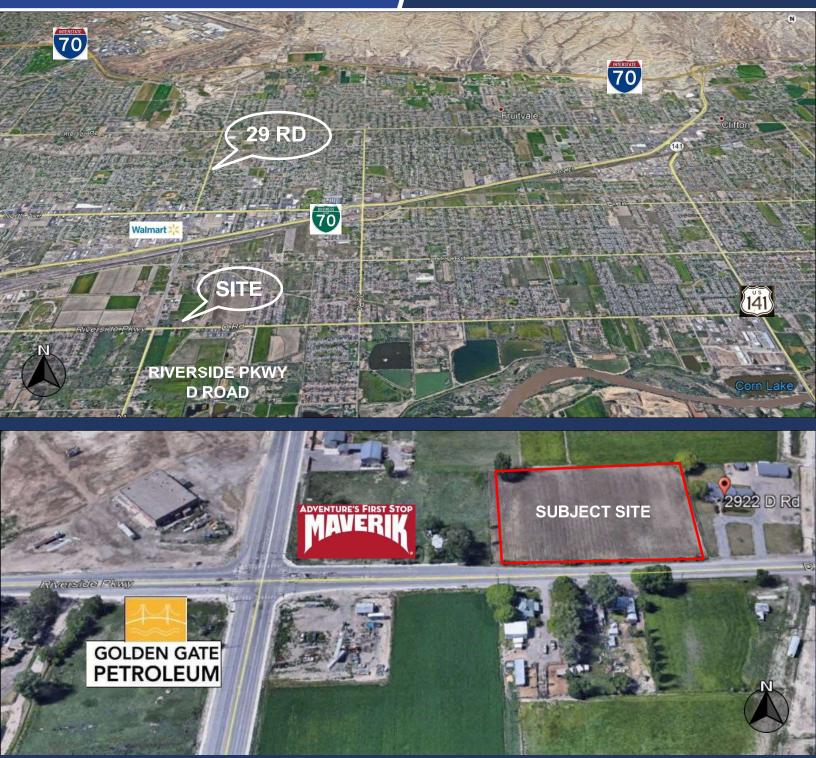

# FOR SALE

- Rapidly Developing Commercial Corner
- ✓ High Volume Daily Vehicle Traffic
- Major Arterial Intersection on the Riverside Parkway & 29 Road
- ✓ A Primary Thoroughfare between City, Residential Areas and Orchard Mesa

- ✓ Fastest Growing Residential Area in the Grand Valley
- ✓ Centrally located in Light Industrial Services area
- ✓ Easy access to Hwy 6&50 and I-70 Interstate

Mike Foster, CCIM | <u>mfoster@cbcwest.com</u> Coldwell Banker Commercial Prime Properties Direct: 970-244-6602 Mobile: 970-433-8374 131 N. 6th, St., Suite 300 Grand Junction, CO 81501