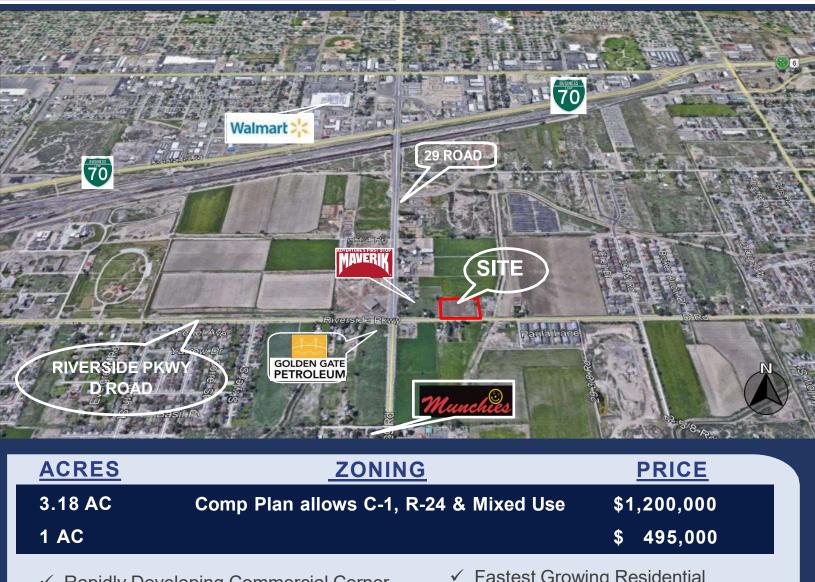

# FOR SALE

- Rapidly Developing Commercial Corner
- ✓ High Volume Daily Vehicle Traffic
- Major Arterial Intersection on the Riverside Parkway & 29 Road
- ✓ A Primary Thoroughfare between City, Residential Areas and Orchard Mesa

- ✓ Fastest Growing Residential Area in the Grand Valley
- ✓ Centrally located in Light Industrial Services area
- ✓ Easy access to Hwy 6&50 and I-70 Interstate

Mike Foster, CCIM | <u>mfoster@cbcwest.com</u> Coldwell Banker Commercial Prime Properties Direct: 970-244-6602 Mobile: 970-433-8374 131 N. 6th, St., Suite 300 Grand Junction, CO 81501