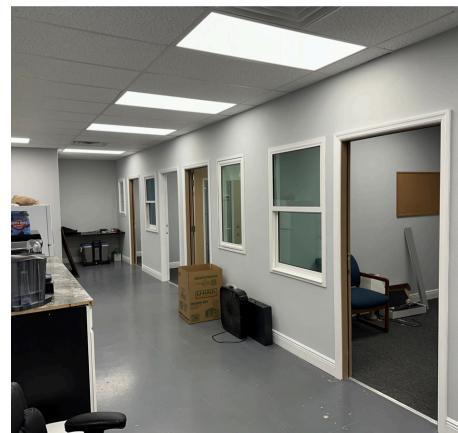

### **PHOTOS**

### **OVERVIEW**

Located directly on US-1 in Central Brevard County, this property holds close proximity to both I-95 (6.9 Miles) and Melbourne Orlando International Airport (3.5 Miles).

The space offers 7,440 square feet that features roughly +/-2,000 SQFT. of office spaces (10 total offices), 3,000 SQFT. of open warehouse with +/-24' CH, and 2,240 SQFT. of open warehouse with +/-14' CH. There are a total of 24 striped parking spaces (2 Handicap) and 5 total grade level bay doors.