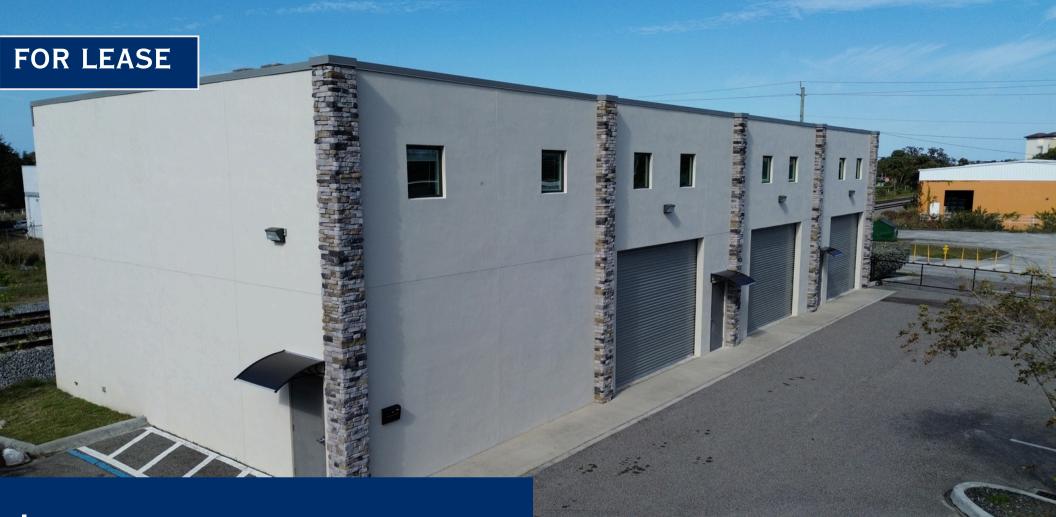

**±7,440 SQFT.** Flex Warehouse and Office Space

1201/1209 WH JACKSON ST & 2490 S HARBOR CITY BLVD MELBOURNE, FLORIDA

### **OVERVIEW**

Located directly on US-1 in Central Brevard County, this property holds close proximity to both I-95 (6.9 Miles) and Melbourne Orlando International Airport (3.5 Miles).

The space offers 7,440 square feet that features roughly +/-2,000 SQFT. of office spaces (10 total offices), 3,000 SQFT. of open warehouse with +/-24' CH, and 2,240 SQFT. of open warehouse with +/-14' CH. There are a total of 24 striped parking spaces (2 Handicap) and 5 total grade level bay doors.