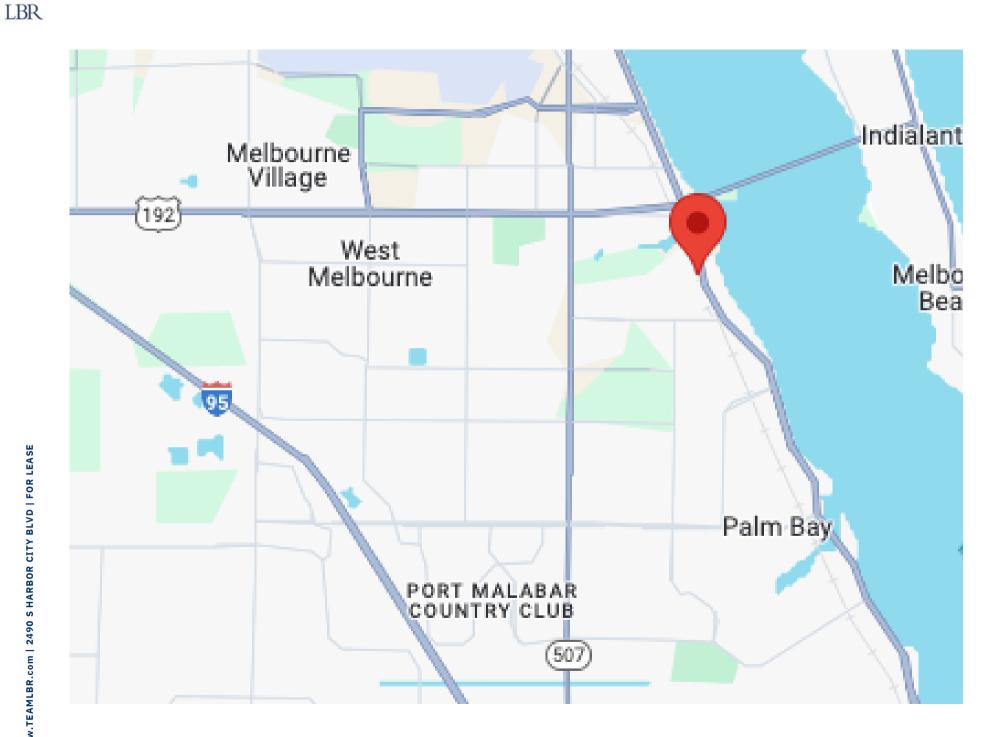

# www.TEAMLBR.com | 2490 S HARBOR CITY BLVD | FOR LEASE

LBR

**LOCATION** 

### **OVERVIEW**

Located directly on US-1 in Central Brevard County, this property holds close proximity to both I-95 (6.9 Miles) and Melbourne Orlando International Airport (3.5 Miles).

The space offers 7,440 square feet that features roughly +/-2,000 SQFT. of office spaces (10 total offices), 3,000 SQFT. of open warehouse with +/-24' CH, and 2,240 SQFT. of open warehouse with +/-14' CH. There are a total of 24 striped parking spaces (2 Handicap) and 5 total grade level bay doors.