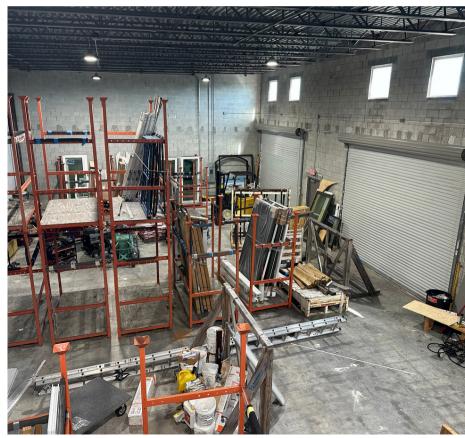

## **ADDITIONAL IMAGES**

### **OVERVIEW**

Located directly on US-1 in Central Brevard County, this property holds close proximity to both I-95 (6.9 Miles) and Melbourne Orlando International Airport (3.5 Miles).

The space offers 7,440 square feet that features roughly +/-2,000 SQFT. of office spaces (10 total offices), 3,000 SQFT. of open warehouse with +/-24' CH, and 2,240 SQFT. of open warehouse with +/-14' CH. There are a total of 24 striped parking spaces (2 Handicap) and 5 total grade level bay doors.