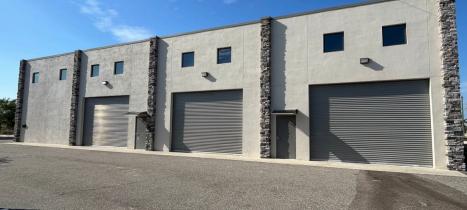

# **HIGHLIGHTS | FOR LEASE**

| Space Size7,440 SF                              |
|-------------------------------------------------|
| Available 02/01/2025                            |
| Clear Height +/-24' & 14'                       |
| Parking 24 Striped                              |
| Zoning C-2 (Melbourne)                          |
| Lease Type MG                                   |
| Grade Level Doors<br>-Building 1: (3) 14' x 12' |

### **OVERVIEW**

Located directly on US-1 in Central Brevard County, this property holds close proximity to both I-95 (6.9 Miles) and Melbourne Orlando International Airport (3.5 Miles).

The space offers 7,440 square feet that features roughly +/-2,000 SQFT. of office spaces (10 total offices), 3,000 SQFT. of open warehouse with +/-24' CH, and 2,240 SQFT. of open warehouse with +/-14' CH. There are a total of 24 striped parking spaces (2 Handicap) and 5 total grade level bay doors.