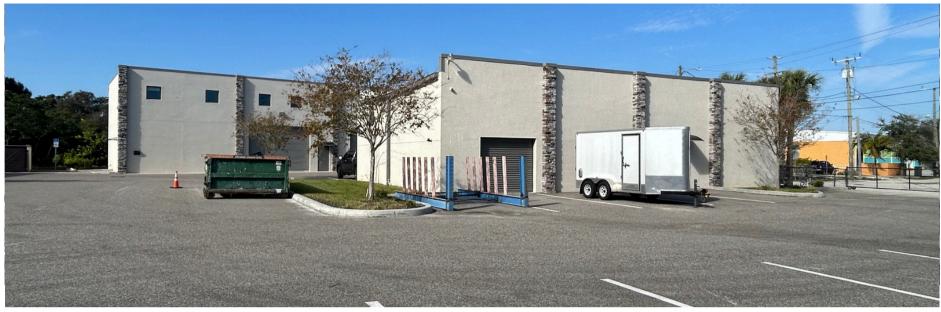

elbourne)                          |
| Lease Type MG                                   |
| Grade Level Doors<br>-Building 1: (3) 14' x 12' |

-Building 2: (2) Varying Sizes

### **OVERVIEW**

Located directly on US-1 in Central Brevard County, this property holds close proximity to both I-95 (6.9 Miles) and Melbourne Orlando International Airport (3.5 Miles).

The space offers 7,440 square feet that features roughly +/-2,000 SQFT. of office spaces (10 total offices), 3,000 SQFT. of open warehouse with +/-24' CH, and 2,240 SQFT. of open warehouse with +/-14' CH. There are a total of 24 striped parking spaces (2 Handicap) and 5 total grade level bay doors.

Contact us today to learn more about these two standalone flex/ warehouse opportunities!

### **PHOTOS**





## **ADDITIONAL IMAGES**







# www.TEAMLBR.com | 2490 S HARBOR CITY BLVD | FOR LEASE

LBR

**LOCATION**