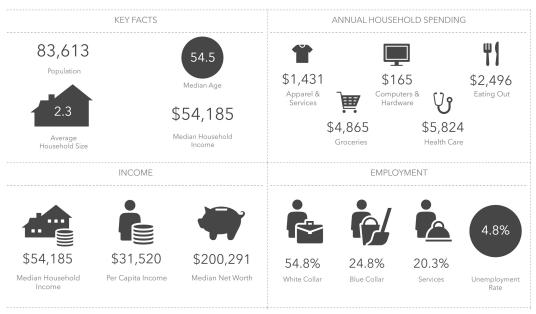

# COUNTY LINE RD-LANSFORD DR

**HUDSON, FL 34667** 



### **VACANT LAND**

3.43± Acres of vacant land in Hudson, Florida, along Countyline Road, at the southwest corner of Lansford Drive. Just a short drive of approximately 2.9 miles east from US 19. Current zoning R-4 and future landuse Residential-1 du/ga\*. Central water is already available to the site, with Pasco County water lines running along the southern side of Countyline Road.

### AREA DEMOGRAPHICS (5 MILE RADIUS)







#### C. JOHN BRASHER & DREW C. GILMORE

Broker Associate & Commercial Advisor
727-514-8133 | 727-992-3056
jbrasher@bhhsflpg.com | dgilmore@bhhsflpg.com
7916 Evolutions Way, Ste 210, Trinity, FL

©2022 BHH Affiliates, LLC. An independently owned and operated franchisee of BHH Affiliates, LLC. Berkshire Hathaway HomeServices and the Berkshire Hathaway HomeServices symbol are registered service marks of Columbia Insurance Company, a Berkshire Hathaway affiliate. Equal Housing Opportunity.

bhhsfloridaproperties.com

## **FOR SALE**

OFFERED FOR

\$139,000

3.43 ACRES

149,410 FT SQUARE FOOTAGE

R-4 ZONING

431± FT FRONTAGE ON COUNTY LINE RD

## PROPERTY DETAILS

- Future Landuse RES-1
- 2.9± Miles from U.S. 19
- 6.5± Miles from Suncoast Parkway



| FLORIDA | PROPERTIES | GROUP