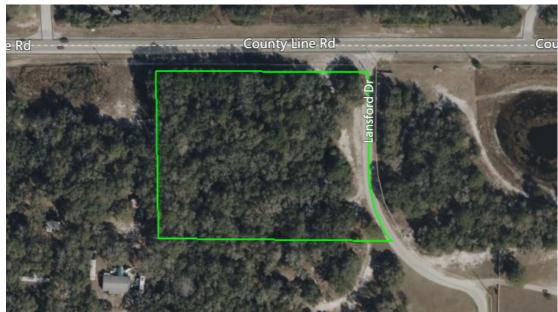

# COUNTY LINE RD-LANSFORD DR

**HUDSON, FL 34667** 

### **VACANT LAND**

3.43± Acres of vacant land in Hudson, Florida, along Countyline Road, at the southwest corner of Lansford Drive. Just a short drive of approximately 2.9 miles east from US 19. Current zoning R-4 and future landuse Residential-1 du/ga\*. Central water is already available to the site, with Pasco County water lines running along the southern side of Countyline Road.

## **FOR SALE**

OFFERED FOR

\$139,000

3.43 ACRES

149,410 FT SQUARE FOOTAGE

R-4 ZONING

431± FT FRONTAGE ON COUNTY LINE RD

## PROPERTY DETAILS

- Future Landuse RES-1
- 2.9± Miles from U.S. 19
- 6.5± Miles from Suncoast Parkway

| FLORIDA | PROPERTIES | GROUP