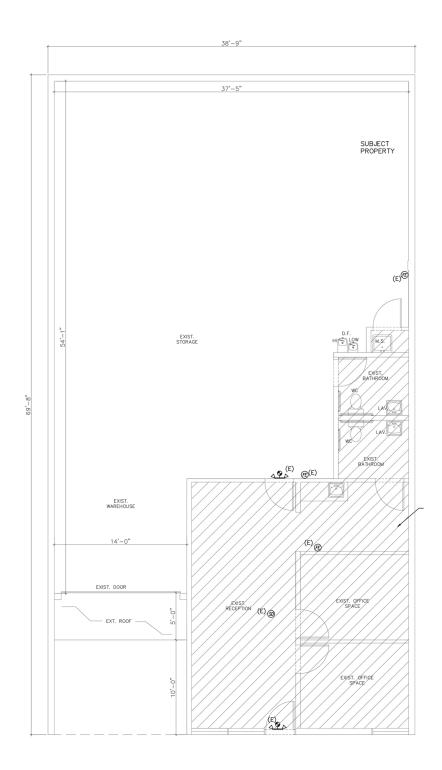

1801-39 NW 79TH AVE #1811, DORAL, FL 33126

FLOOR PLAN

## WAREHOUSE FEATURES

- +/- 3,058 SF Total Size
- +/- 305 SF Office
- +/-2,753 SF Warehouse
- One (1) Street Level Loading Door
- 22' Clear Ceiling Height
- 24 Hour Access
- Terms: Thru February 28, 2026
- CONTACT US FOR PRICING INFORMATION