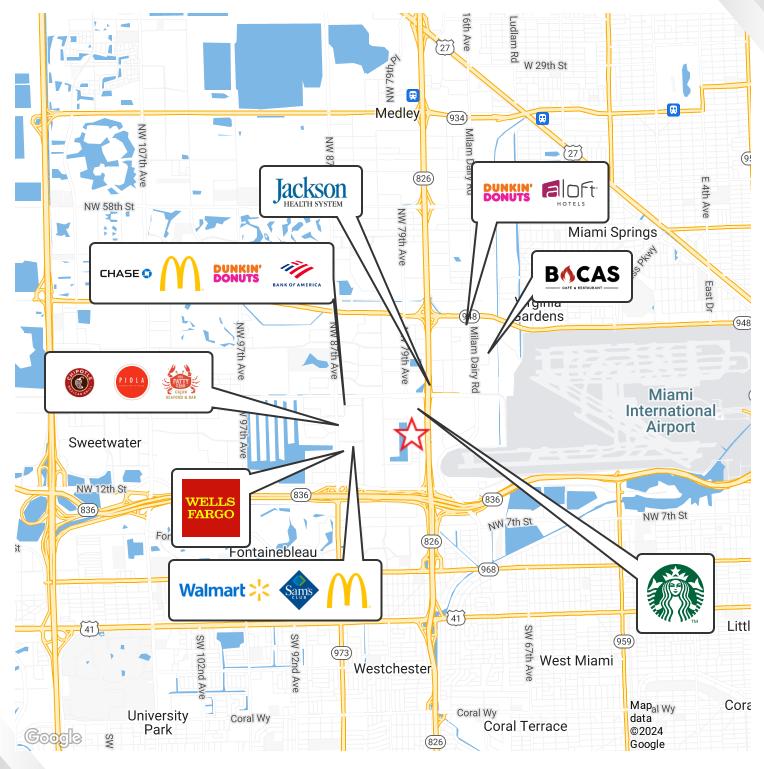

sider reliable. However, we are not responsible for misstatement of facts, errors, omissions, prior sale, withdrawal from the market, modification of mortgage commitment, terms and conditions, or change in price without prior notice.

1801-39 NW 79TH AVE #1811, DORAL, FL 33126

Additional Photos



### MORE INFORMATION

#### Sadel Ekmeiro

Commercial Advisor 786.899.3258 s.ekmeiro@gmail.com



Copyright © 2023 Americas Commercial Real Estate. Any information herewith is obtained from sources we consider reliable. However, we are not responsible for misstatement of facts, errors, omissions, prior sale, withdrawal from the market, modification of mortgage commitment, terms and conditions, or change in price without prior notice.

1801-39 NW 79TH AVE #1811, DORAL, FL 33126

NEARBY AMENITIES



### MORE INFORMATION

#### Sadel Ekmeiro

Commercial Advisor 786.899.3258 s.ekmeiro@gmail.com



Copyright © 2023 Americas Commercial Real Estate. Any information herewith is obtained from sources we consider reliable. However, we are not responsible for misstatement of facts, errors, omissions, prior sale, withdrawal from the market, modification of mortgage commitment, terms and conditions, or change in price without prior notice.