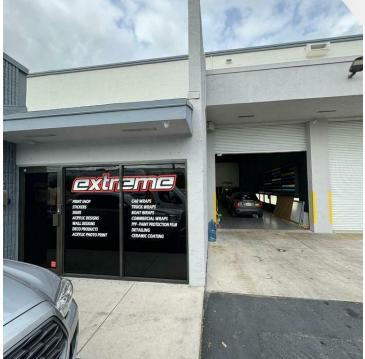

1801-39 NW 79TH AVE #1811, DORAL, FL 33126



## **PROPERTY DESCRIPTION**

Americas Commercial Real Estate presents a versatile space that combines office and showroom areas with street-level warehouse operations, providing maximum convenience and functionality.

The property is conveniently situated in an excellent location, with several hotels, restaurants, and shops within walking distance. The strategic placement offers unparalleled access to the new 25th Street Viaduct Sky Bridge, as well as the Palmetto (SR-826) and Dolphin (SR-836) Expressways. Moreover, it is just 2 miles away from Miami International Airport, 4 miles from the Florida East Coast Railyard, and 12 miles from PortMiami.



## WAREHOUSE FEATURES

- +/- 3,058 SF Total Size
- +/- 305 SF Office
- +/-2,753 SF Warehouse
- One (1) Street Level Loading Door
- 22' Clear Ceiling Height
- 24 Hour Access
- Terms: Thru February 28, 2026
- CONTACT US FOR PRICING INFORMATION

#### MORE INFORMATION

Sadel Ekmeiro Commercial Advisor 786.899.3258 s.ekmeiro@gmail.com



Copyright © 2023 Americas Commercial Real Estate. Any information herewith is obtained from sources we consider reliable. However, we are not responsible for misstatement of facts, errors, omissions, prior sale, withdrawal from the market, modification of mortgage commitment, terms and conditions, or change in price without prior notice.

1801-39 NW 79TH AVE #1811, DORAL, FL 33126

FLOOR PLAN



### MORE INFORMATION

#### Sadel Ekmeiro

Commercial Advisor 786