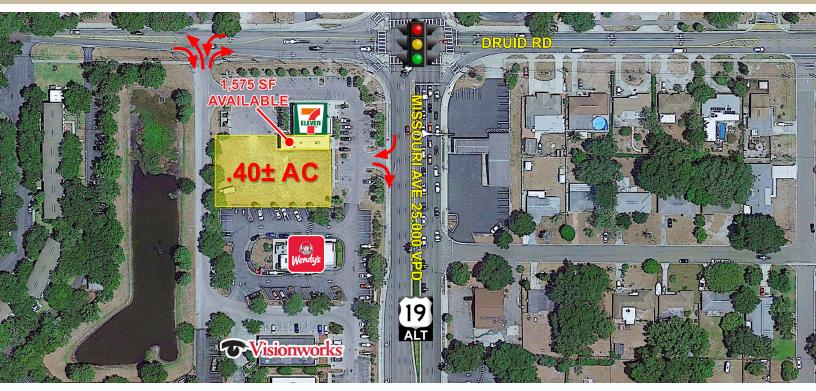

### GROUND LEASE/BUILD TO SUIT

800 S Missouri Ave. | Clearwater, FL

#### 1,575 SF 2<sup>ND</sup> GENERATION RESTAURANT SPACE AVAILABLE

#### **HIGHLIGHTS**

- .40± acre ground lease opportunity for retail, QSR or medical.
- Ownership is open to a Build to Suit.
- 1,575 SF 2nd generation restaurant space for lease.
- Desirable Mid-Pinellas location.
- Excellent visibility and access.
- High daytime population of 103,978 within 3 miles.

Traffic Counts:

Missouri Ave: ± 25,000 vpd