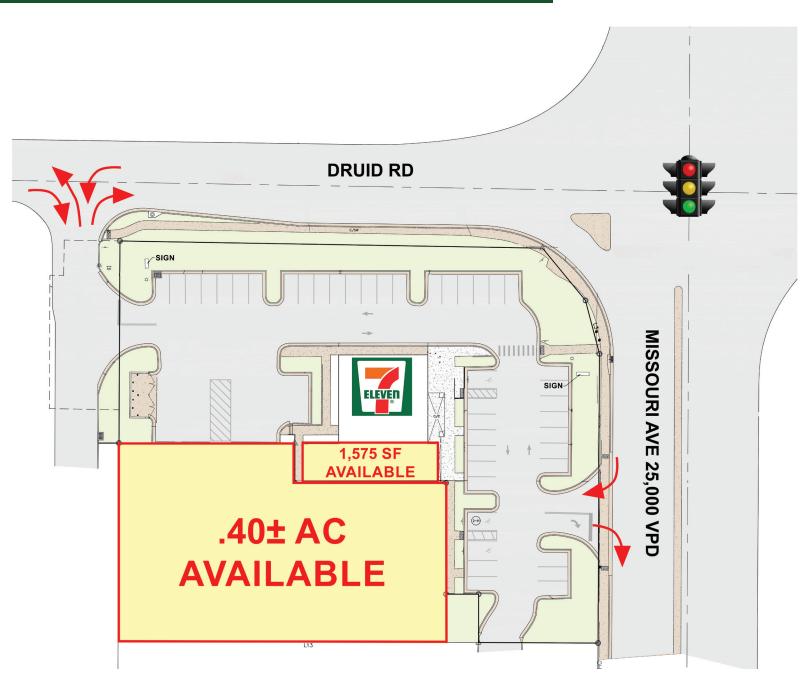

### GROUND LEASE/BUILD TO SUIT

800 S Missouri Ave. | Clearwater, FL

#### 1,575 SF 2<sup>ND</sup> GENERATION RESTAURANT SPACE AVAILABLE

#### **HIGHLIGHTS**

- .40± acre ground lease opportunity for retail, QSR or medical.
- Ownership is open to a Build to Suit.
- 1,575 SF 2nd generation restaurant space for lease.
- Desirable Mid-Pinellas location.
- Excellent visibility and access.
- High daytime population of 103,978 within 3 miles.

Traffic Counts:

Missouri Ave: ± 25,000 vpd