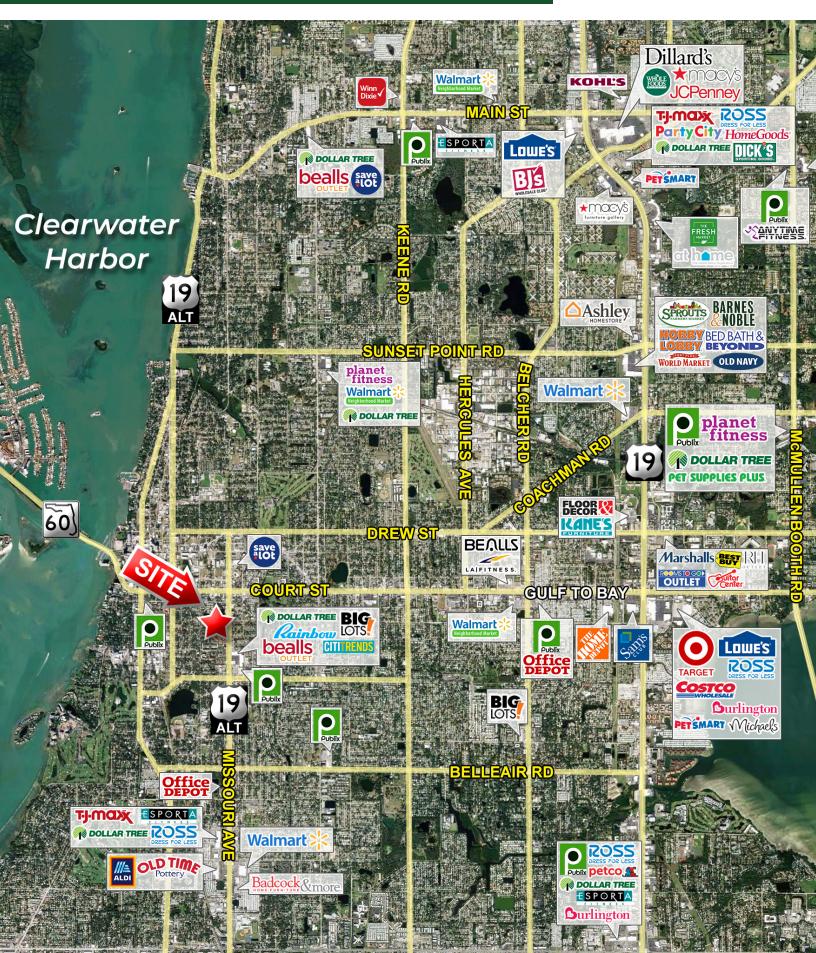

#### **HIGHLIGHTS**

- .40± acre ground lease opportunity for retail, QSR or medical.
- Ownership is open to a Build to Suit.
- 1,575 SF 2nd generation restaurant space for lease.
- Desirable Mid-Pinellas location.
- Excellent visibility and access.
- High daytime population of 103,978 within 3 miles.