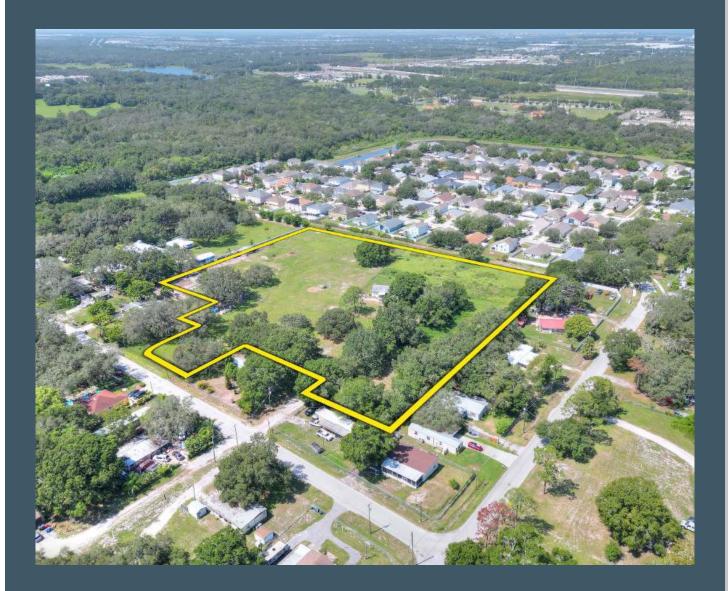

# RIVERVIEW RESIDENTIAL DEVELOPMENT 6.73± ACRES

#### **Property Overview**

Excellently located 6.73± acres zoned and ready for permitting for 22 single family lots in the heart of Riverview, FL. There is a 10-inch watermain in front of the site and a 4-inch forcemain 230± feet North on Cowley Road. This site is ideally situated for a new residential project, just minutes from the I-75 on ramp and within 5 minutes of St. Josephs hospital, South Hillsborough VA Clinic, and an extensive list of new retail, dining and amenities.

### Photos