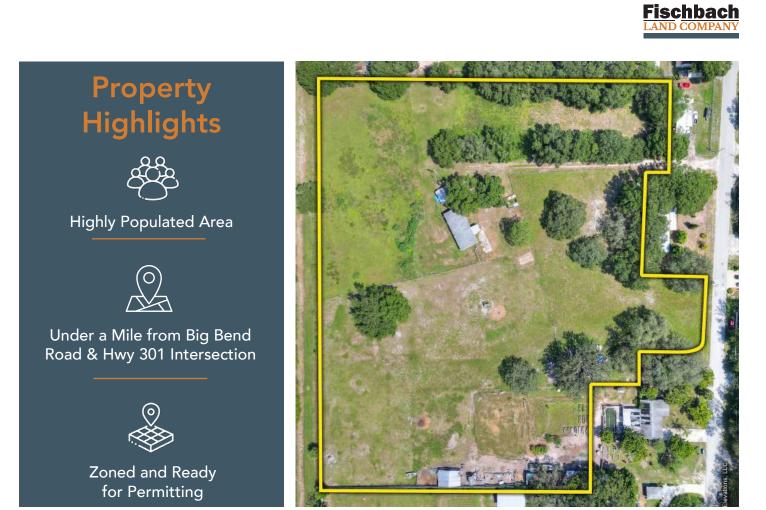

#### **Property Overview**

Excellently located 6.73± acres zoned and ready for permitting for 22 single family lots in the heart of Riverview, FL. There is a 10-inch watermain in front of the site and a 4-inch forcemain 230± feet North on Cowley Road. This site is ideally situated for a new residential project, just minutes from the I-75 on ramp and within 5 minutes of St. Josephs hospital, South Hillsborough VA Clinic, and an extensive list of new retail, dining and amenities.

FischbachLandCompany.com/RiverviewResidentialDevelopment

| Property Address | 10107 Chapmans Ranch Road,<br>Riverview, FL 33578 | Price           | \$990,000                                                               |
|------------------|---------------------------------------------------|-----------------|-------------------------------------------------------------------------|
| Property Type    | Development Land                                  | County          | Hillsborough                                                            |
| Size             | 6.73± Acres                                       | Folio/Parcel ID | 077532-0125, 077640-0050,<br>077639-0000, 077638-0000                   |
| Zoning           | PD 24-0759                                        | STR             | 17-31-20                                                                |
| Future Land Use  | RES-6                                             | Utilities       | 10 Inch Watermain<br>4 Inch Forcemain 230± feet<br>North on Cowley Road |