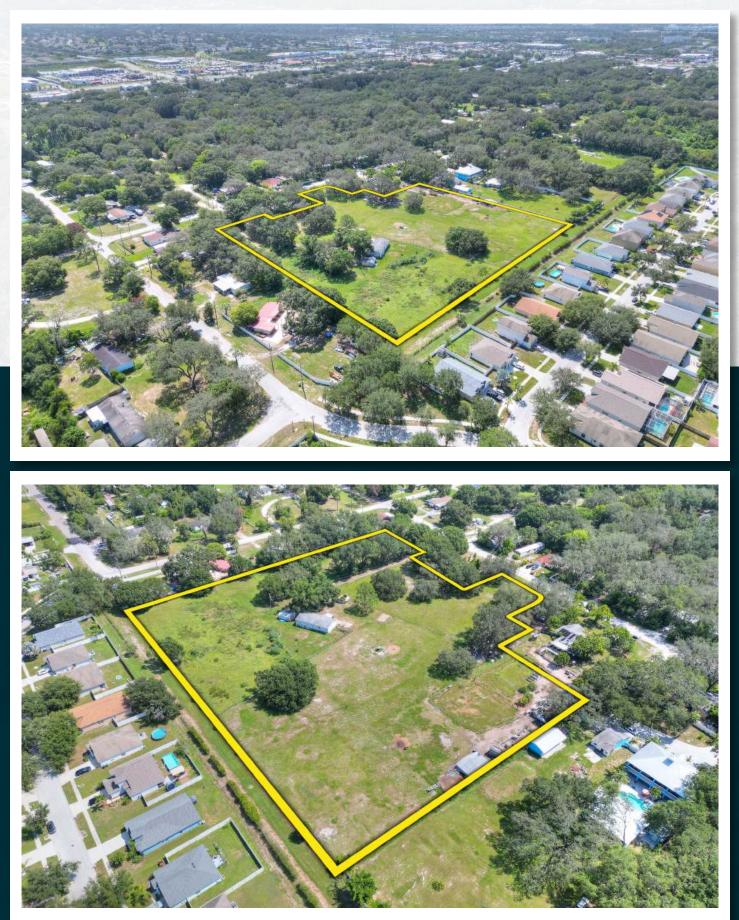

### Photos

#### **Property Overview**

Excellently located 6.73± acres zoned and ready for permitting for 22 single family lots in the heart of Riverview, FL. There is a 10-inch watermain in front of the site and a 4-inch forcemain 230± feet North on Cowley Road. This site is ideally situated for a new residential project, just minutes from the I-75 on ramp and within 5 minutes of St. Josephs hospital, South Hillsborough VA Clinic, and an extensive list of new retail, dining and amenities.

FischbachLandCompany.com/RiverviewResidentialDevelopment

| Property Address | 10107 Chapmans Ranch Road,<br>Riverview, FL 33578 | Price           | \$990,000                                                               |
|------------------|---------------------------------------------------|-----------------|-------------------------------------------------------------------------|
| Property Type    | Development Land                                  | County          | Hillsborough                                                            |
| Size             | 6.73± Acres                                       | Folio/Parcel ID | 077532-0125, 077640-0050,<br>077639-0000, 077638-0000                   |
| Zoning           | PD 24-0759                                        | STR             | 17-31-20                                                                |
| Future Land Use  | RES-6                                             | Utilities       | 10 Inch Watermain<br>4 Inch Forcemain 230± feet<br>North on Cowley Road |