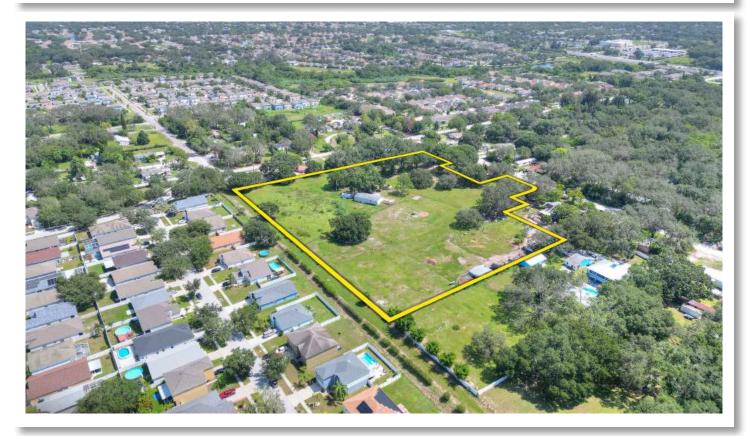

| 5 MILES                                    | 10 MILES                                   |
|--------------------------------------------|--------------------------------------------|--------------------------------------------|
| 89,650<br>Population                       | 163,511<br>Population                      | 429,230<br>Population                      |
| 29,235                                     | <b>56,041</b>                              | 157,321                                    |
| Households                                 | Households                                 | Households                                 |
| کہی<br>\$91,711<br>Median Household Income | کہی<br>\$89,106<br>Median Household Income | کہی<br>\$79,785<br>Median Household Income |



### Photos



### Market Map

## Fischbach





EME

----

FISCHBACH LAND COMPANY 917 S PARSONS AVENUE, BRANDON, FL 33511 PHONE: 813-540-1000

E applie

T MARTIN



**REED FISCHBACH** | Broker reed@fischbachlandcompany.com



BLAISE LELAULU, CCIM | Broker Associate blaise@fischbachlandcompany.com