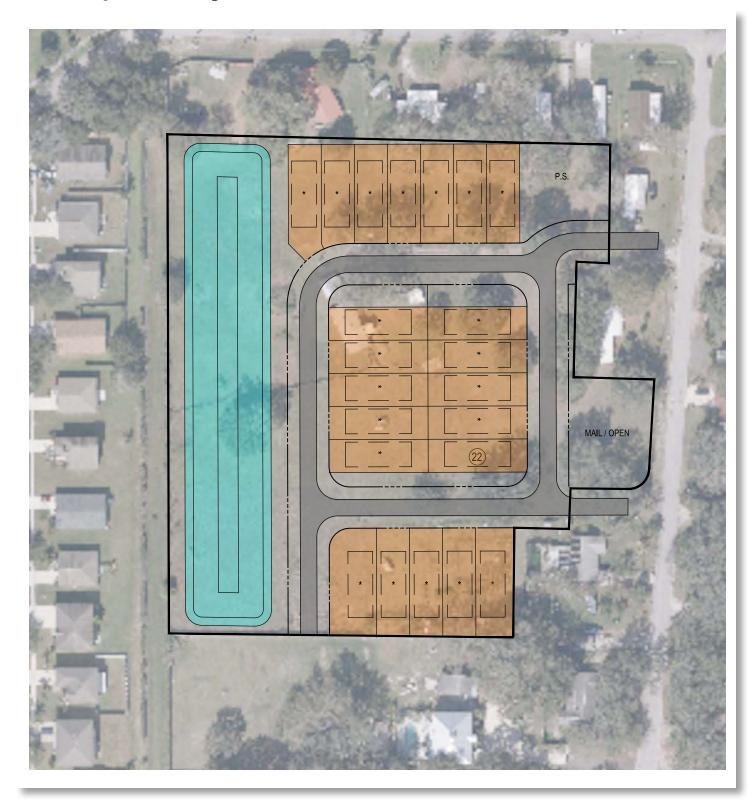

--|-----------------|-------------------------------------------------------------------------|
| Property Type    | Development Land                                  | County          | Hillsborough                                                            |
| Size             | 6.73± Acres                                       | Folio/Parcel ID | 077532-0125, 077640-0050,<br>077639-0000, 077638-0000                   |
| Zoning           | PD 24-0759                                        | STR             | 17-31-20                                                                |
| Future Land Use  | RES-6                                             | Utilities       | 10 Inch Watermain<br>4 Inch Forcemain 230± feet<br>North on Cowley Road |

# Conceptual Layout - 22 SF Lots 40'x120'





# Demographics



| 3 MILES                                    | 5 MILES                                    | 10 MILES                                   |
|--------------------------------------------|--------------------------------------------|--------------------------------------------|
| 89,650<br>Population                       | 163,511<br>Population                      | 429,230<br>Population                      |
| 29,235                                     | <b>56,041</b>                              | 157,321                                    |
| Households                                 | Households                                 | Households                                 |
| کہی<br>\$91,711<br>Median Household Income | کہی<br>\$89,106<br>Median Household Income | ک