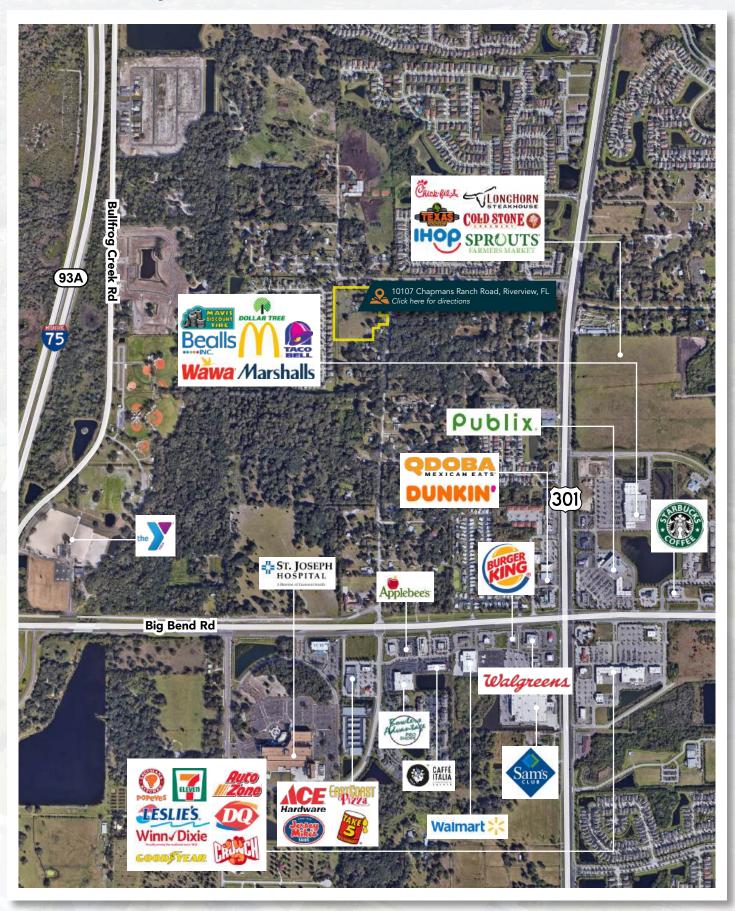

### Market Map

#### **Property Overview**

Excellently located 6.73± acres zoned and ready for permitting for 22 single family lots in the heart of Riverview, FL. There is a 10-inch watermain in front of the site and a 4-inch forcemain 230± feet North on Cowley Road. This site is ideally situated for a new residential project, just minutes from the I-75 on ramp and within 5 minutes of St. Josephs hospital, South Hillsborough VA Clinic, and an extensive list of new retail, dining and amenities.