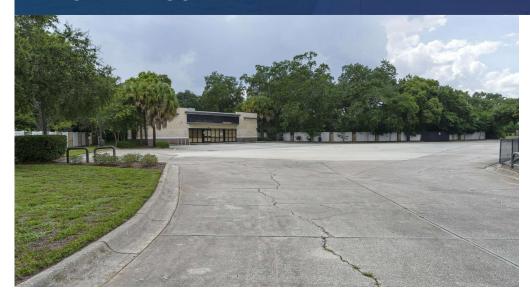

3290 North Narcoossee Road, St. Cloud, FL 34771



#### **PROPERTY SUMMARY**





#### PROPERTY HIGHLIGHTS

- Located in the Lake Nona/St. Cloud area, one of the fastest-growing commercial regions in Central Florida.
- Frontage on Narcoossee Road and Boggy Creek Road, with access from both roads.
- No environmental issues.
- Ideal uses: Retail, Office, Restaurant, Veterinary.
- 10–15 minutes from Orlando International Airport (MCO).

#### **OFFERING SUMMARY**

| Sale Price:       |           |           | Price Not Disclosed |
|-------------------|-----------|-----------|---------------------|
| Lot Size:         |           |           | 1.79 Acres          |
| Building Size:    |           |           | 3,228 SF            |
|                   |           |           |                     |
| DEMOGRAPHICS      | 1 MILE    | 3 MILES   | 5 MILES             |
| Tot