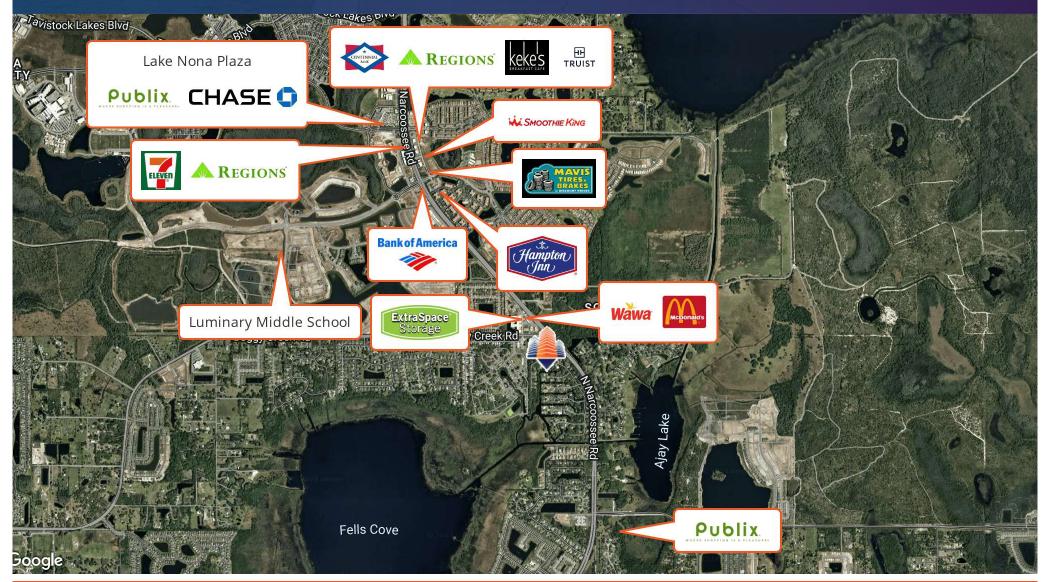

|-------------------|-----------|-----------|---------------------|
| Lot Size:         |           |           | 1.79 Acres          |
| Building Size:    |           |           | 3,228 SF            |
|                   |           |           |                     |
| DEMOGRAPHICS      | 1 MILE    | 3 MILES   | 5 MILES             |
| Total Households  | 2,620     | 13,058    | 24,856              |
| Total Population  | 8,386     | 39,677    | 74,613              |
| Average HH Income | \$156,847 | \$151,706 | \$145,323           |
|                   |           |           |                     |





3290 North Narcoossee Road, St. Cloud, FL 34771

# EQUITY INVESTMENT SERVICES

## **PROPERTY PHOTO**







3290 North Narcoossee Road, St. Cloud, FL 34771



#### **RETAILER MAP**







3290 North Narcoossee Road, St. Cloud, FL 34771



### **DEMOGRAPHICS MAP & REPORT**



| POPULATION           | 1 MILE    | 3 MILES   | 5 MILES   |
|----------------------|-----------|-----------|-----------|
| Total Population     | 8,386     | 39,677    | 74,613    |
| Average Age          | 38        | 38        | 38        |
| Average Age (Male)   | 37        | 38        | 37        |
| Average Age (Female) | 38        | 38        | 38        |
| HOUSEHOLDS & INCOME  | 1 MILE    | 3 MILES   | 5 MILES   |
| Total Households     | 2,620     | 13,058    | 24,856    |
| # of Persons per HH  | 3.20      | 3.03      | 3.00      |
| Average HH Income    | \$156,847 | \$151,706 | \$145,323 |
| Average House Value  | \$588,956 | \$542,766 | \$528,524 |





Danny Jaca

407.234.7691

djac