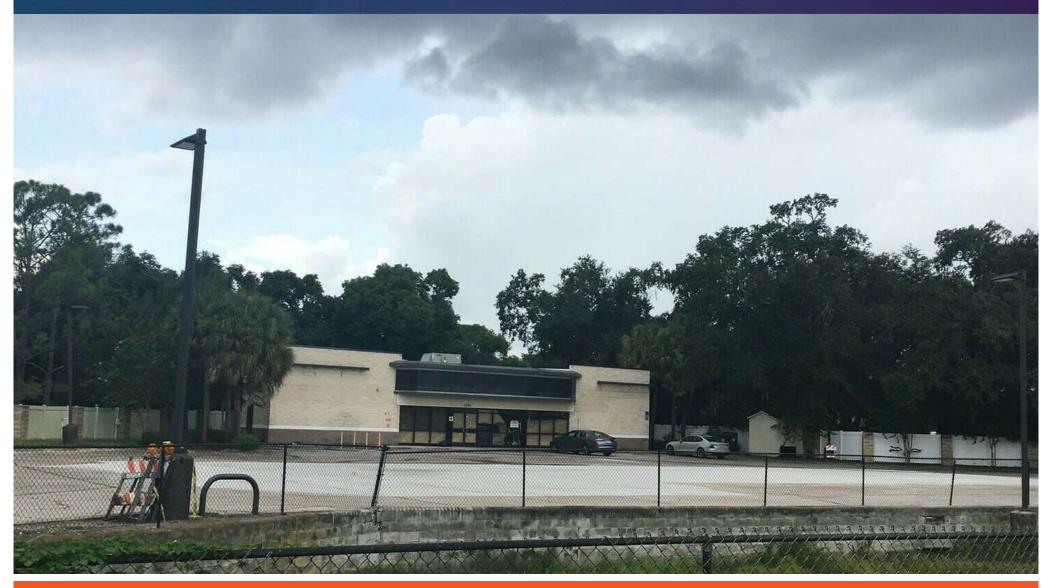

G SUMMARY**

| Sale Price:       |           |           | Price Not Disclosed |
|-------------------|-----------|-----------|---------------------|
| Lot Size:         |           |           | 1.79 Acres          |
| Building Size:    |           |           | 3,228 SF            |
|                   |           |           |                     |
| DEMOGRAPHICS      | 1 MILE    | 3 MILES   | 5 MILES             |
| Total Households  | 2,620     | 13,058    | 24,856              |
| Total Population  | 8,386     | 39,677    | 74,613              |
| Average HH Income | \$156,847 | \$151,706 | \$145,323           |
|                   |           |           |                     |





3290 North Narcoossee Road, St. Cloud, FL 34771

# EQUITY INVESTMENT SERVICES

## **PROPERTY PHOTO**







3290 North Narcoossee Road, St. Cloud, FL 34771



#### **RETAILER MAP**







3290 North Narcoossee Road, St. Cloud, FL 34771



### **DEMOGRAPHICS MAP & REPORT**



| POPULATION           | 1 MILE    | 3 MILES   | 5 MILES   |
|----------------------|-----------|-----------|-----------|
| Total Population     | 8,386     | 39,677    | 74,613    |
| Average Age          | 38        | 38        | 38        |
| Average Age (Male)   | 37        | 38        | 37        |
| Average Age (Female) | 38        | 38        | 38        |
| HOUSEHOLDS & INCOME  | 1 MILE    | 3 MILES   | 5 MILES   |
| Total Households     | 2,620     | 13,058    | 24,856    |
| # of Persons per HH  | 3.20      | 3.03      | 3.00      |
| Average HH Income    | \$156,847 | \$151,706 | \$145,323 |
| Average House