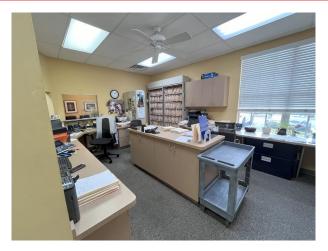

## **PROPERTY DESCRIPTION:**

- Available December 2024
- 5-6 offices with a reception area
- Large work area, 2 restrooms, & a kitchen
- Common area parking near the front door of the one-level building
- Tenant is currently a professional office