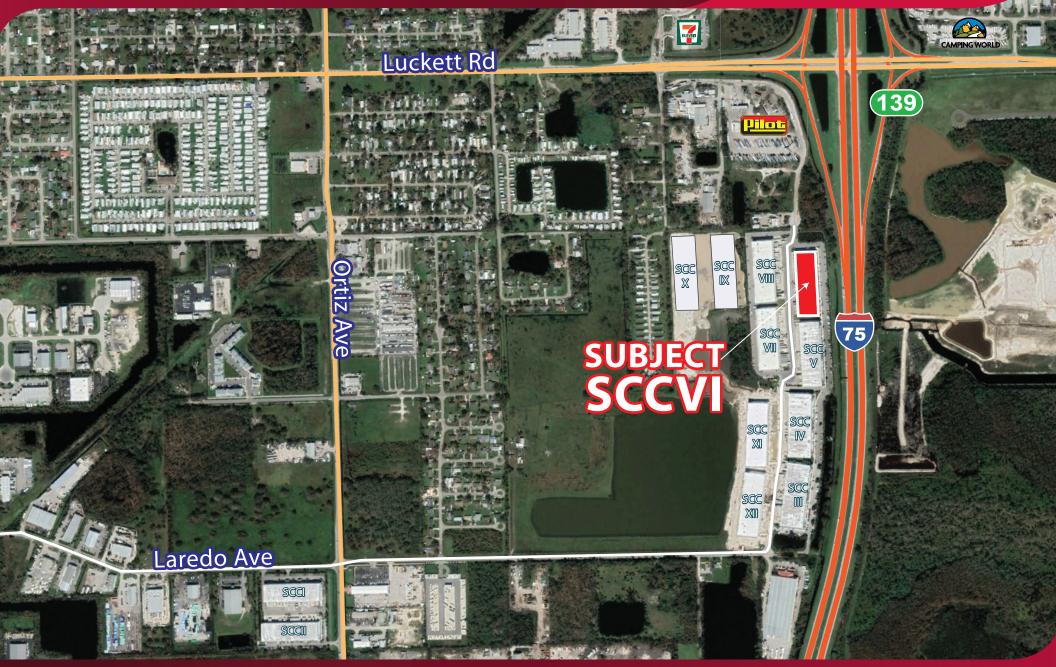

SCCX

SCOIX

SCCVII

SCCVIII

SUBJEGT

PLAZA DR.

**80,716 SF REAR-LOAD DOCK-HIGH WAREHOUSE** 

9373 LAREDO AVENUE, UNIT 170, FORT MYERS, FL 33905

80,716 SF REAR-LOAD DOCK-HIGH WAREHOUSE

9373 LAREDO AVENUE, UNIT 170, FORT MYERS, FL 33905

**80,716 SF REAR-LOAD DOCK-HIGH WAREHOUSE** 

9373 LAREDO AVENUE, UNIT 170, FORT MYERS, FL 33905