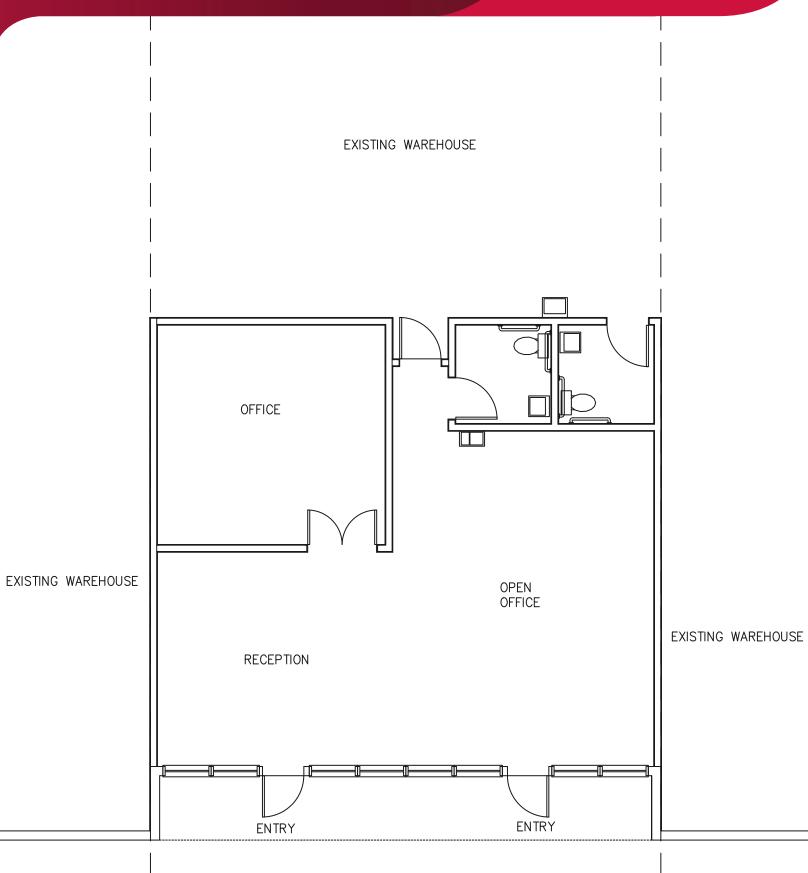

Please Contact: Derek Bornhorst, SIOR, CCIM

Principal

239.210.7607

dbornhorst@lee-associates.com

| BUILDING DETAILS |                 |                  |          |
|------------------|-----------------|------------------|----------|
| Clear Height:    | 24' - 28'       | Fire Protection: | ESFR     |
| Column Spacing:  | 52′ x 42′ 10.5″ | Office:          | 1,200 SF |
| Parking Ratio:   | 1.38 / 1,000 SF | Loading:         | Rear     |
| Building Depth:  | 156′            | Drive-In Doors:  | 1        |
| Truck Court:     | 170' (Shared)   | Dock-High Doors: | 6        |
|                  |                 |                  |          |