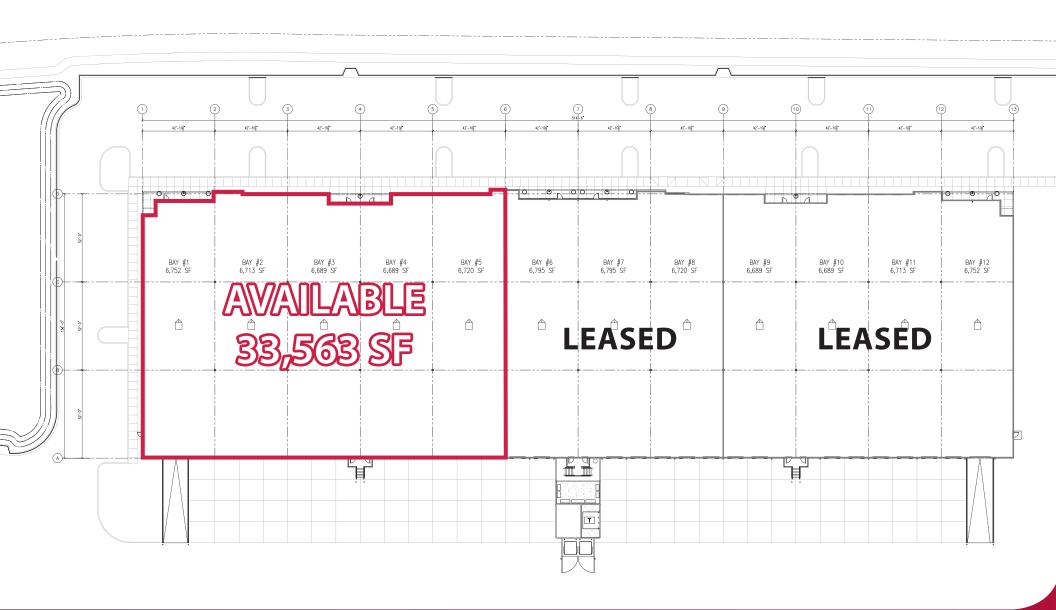

80,716 SF REAR-LOAD DOCK-HIGH WAREHOUSE

9373 LAREDO AVENUE, UNIT 170, FORT MYERS, FL 33905

AVAILABLE SF: 33,563 SF

■ RATE: \$13.00 / SF NNN

OPEX: \$2.62 / SF

#### PROPERTY HIGHLIGHTS

- Rear-Load Warehouse Facility
- 33,563 SF Unit Available
- 3-Phase Electrical Service
- Tilt-Wall Construction
- Easy Access from I-75 Via Luckett Rd (Exit 139) or Martin Luther King Blvd (Exit 138)
- Zoned Light Industrial (click here for uses)

Please Contact: Derek Bornhorst, SIOR, CCIM

Principal

239.210.7607

dbornhorst@lee-associates.com

| BUILDING DETAILS |                 |                  |          |
|------------------|-----------------|------------------|----------|
| Clear Height:    | 24' - 28'       | Fire Protection: | ESFR     |
| Column Spacing:  | 52′ x 42′ 10.5″ | Office:          | 1,200 SF |
| Parking Ratio:   | 1.38 / 1,000 SF | Loading:         | Rear     |
| Building Depth:  | 156′            | Drive-In Doors:  | 1        |
| Truck Court:     | 170' (Shared)   | Dock-High Doors: | 6        |
|                  |                 |                  |          |