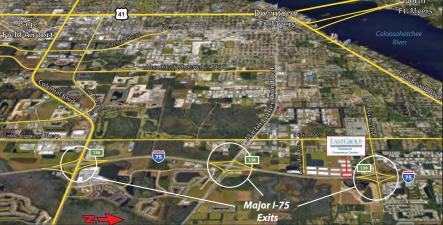

#### PROPERTY HIGHLIGHTS

- Rear-Load Warehouse Facility
- 33,563 SF Unit Available
- 3-Phase Electrical Service
- Tilt-Wall Construction
- Easy Access from I-75 Via Luckett Rd (Exit 139) or Martin Luther King Blvd (Exit 138)
- Zoned Light Industrial (click here for uses)