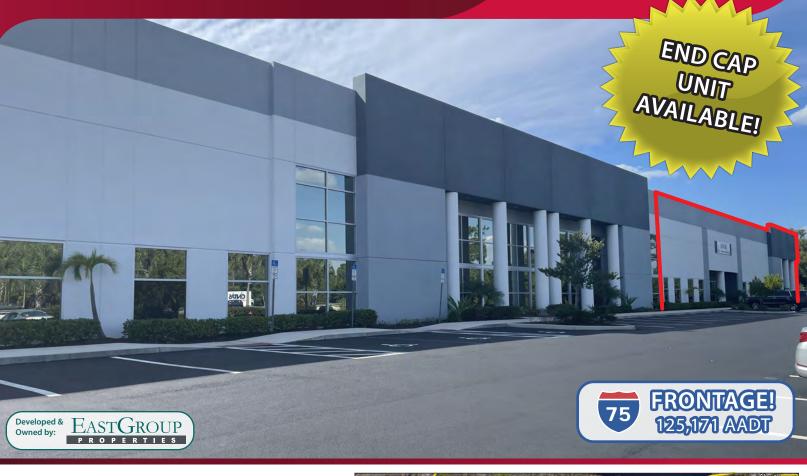

80,716 SF REAR-LOAD DOCK-HIGH WAREHOUSE

9373 LAREDO AVENUE, UNIT 170, FORT MYERS, FL 33905

AVAILABLE SF: 33,563 SF

■ RATE: \$13.00 / SF NNN

OPEX: \$2.62 / SF

#### PROPERTY HIGHLIGHTS

- Rear-Load Warehouse Facility
- 33,563 SF Unit Available
- 3-Phase Electrical Service
- Tilt-Wall Construction
- Easy Access from I-75 Via Luckett Rd (Exit 139) or Martin Luther King Blvd (Exit 138)
- Zoned Light Industrial (click here for uses)