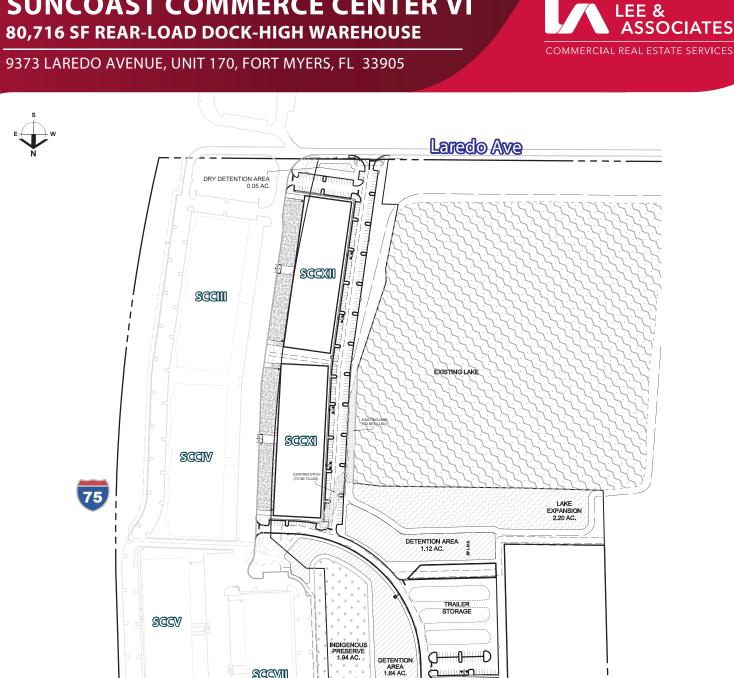

SCCX

SCOIX

SCCVII

SCCVIII

SUBJEGT

PLAZA DR.

**80,716 SF REAR-LOAD DOCK-HIGH WAREHOUSE** 

9373 LAREDO AVENUE, UNIT 170, FORT MYERS, FL 33905

80,716 SF REAR-LOAD DOCK-HIGH WAREHOUSE

9373 LAREDO AVENUE, UNIT 170, FORT MYERS, FL 33905

**80,716 SF REAR-LOAD DOCK-HIGH WAREHOUSE** 

9373 LAREDO AVENUE, UNIT 170, FORT MYERS, FL 33905