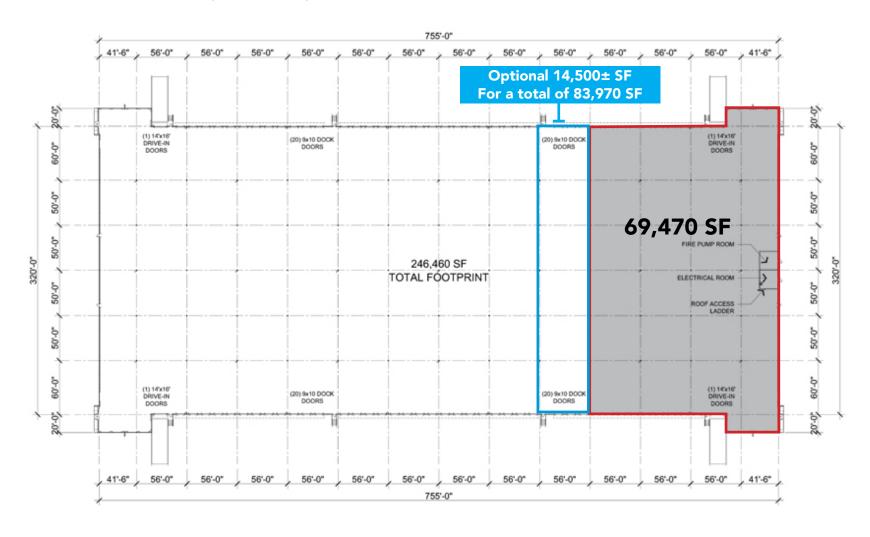

#### **AVAILABILITY**

| AVAILABLE SF:             | Suite 100 - 83,970 SF                                                 |
|---------------------------|-----------------------------------------------------------------------|
| TERM:                     | Will consider short term sublease                                     |
| OFFICE SF:                | 1,483 SF                                                              |
| CLEAR HEIGHT:             | 36′                                                                   |
| COLUMNS:                  | 50'W x 56'D column spacing, typical                                   |
| BUILDING DEPTH:           | 320′                                                                  |
| TRUCK COURT:              | 185′                                                                  |
| PARKING:                  | 45± car parking spaces                                                |
| OVERFLOW TRAILER PARKING: | 96                                                                    |
| COMMENTS:                 | Brand new, first generation, Class A space. Cross dock configuration. |
| LEASE RATE:               | \$9.25/SF NNN                                                         |
| OP EX:                    | \$2.60/SF                                                             |

## MID FLORIDA LOGISTICS PARK - BUILDING 5

3040 SHELBY INDUSTRIAL DRIVE | SUITE 100 | APOPKA, FL 32703

William "Bo" Bradford, CCIM, SIOR bbradford@lee-associates.com
D 321.281.8502

All information furnished regarding property for sale, rental or financing is from sources deemed reliable, but no warranty or representation is made to the accuracy thereof and same is submitted to errors, omissions, change of price, rental or other conditions prior to sale, lease or financing or withdrawal without notice. No liability of any kind is to be imposed on the broker herein.