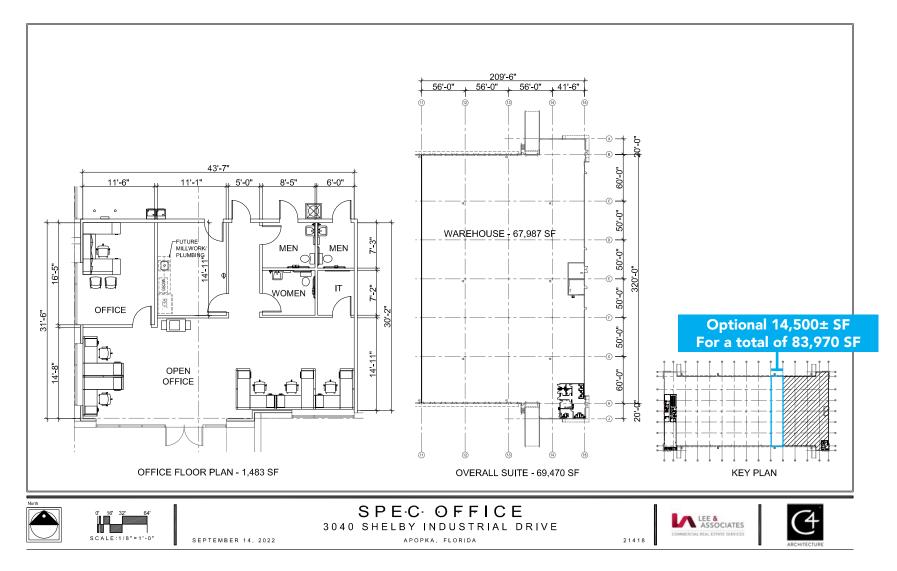

#### **AVAILABILITY**

| AVAILABLE SF:             | Suite 100 - 83,970 SF                                                 |
|---------------------------|-----------------------------------------------------------------------|
| TERM:                     | Will consider short term sublease                                     |
| OFFICE SF:                | 1,483 SF                                                              |
| CLEAR HEIGHT:             | 36′                                                                   |
| COLUMNS:                  | 50'W x 56'D column spacing, typical                                   |
| BUILDING DEPTH:           | 320′                                                                  |
| TRUCK COURT:              | 185′                                                                  |
| PARKING:                  | 45± car parking spaces                                                |
| OVERFLOW TRAILER PARKING: | 96                                                                    |
| COMMENTS:                 | Brand new, first generation, Class A space. Cross dock configuration. |
| LEASE RATE:               | \$9.25/SF NNN                                                         |
| OP EX:                    | \$2.60/SF                                                             |

## MID FLORIDA LOGISTICS PARK - BUILDING 5

3040 SHELBY INDUSTRIAL DRIVE | SUITE 100 | APOPKA, FL 32703

William "Bo" Bradford, CCIM, SIOR bbradford@lee-associates.com
D 321.281.8502

All information furnished regarding property for sale, rental or financing is from sources deemed reliable, but no warranty or representation is made to the accuracy thereof and same is submitted to errors, omissions, change of price, rental or other conditions prior to sale, lease or financing or withdrawal without notice. No liability of any kind is to be imposed on the broker herein.