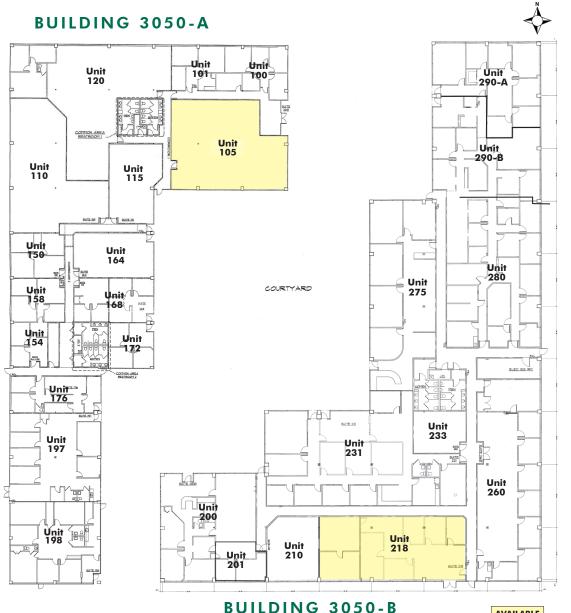

#### **FOR LEASE**

3050 HORSESHOE DRIVE, NAPLES, FL 34104

**BUILDING 3050-A** 

## UNIT 105 3,409± SF

#### **FOR LEASE**

3050 HORSESHOE DRIVE, NAPLES, FL 34104

BUILDING 3050-B

## UNIT 218 2,500 ± SF