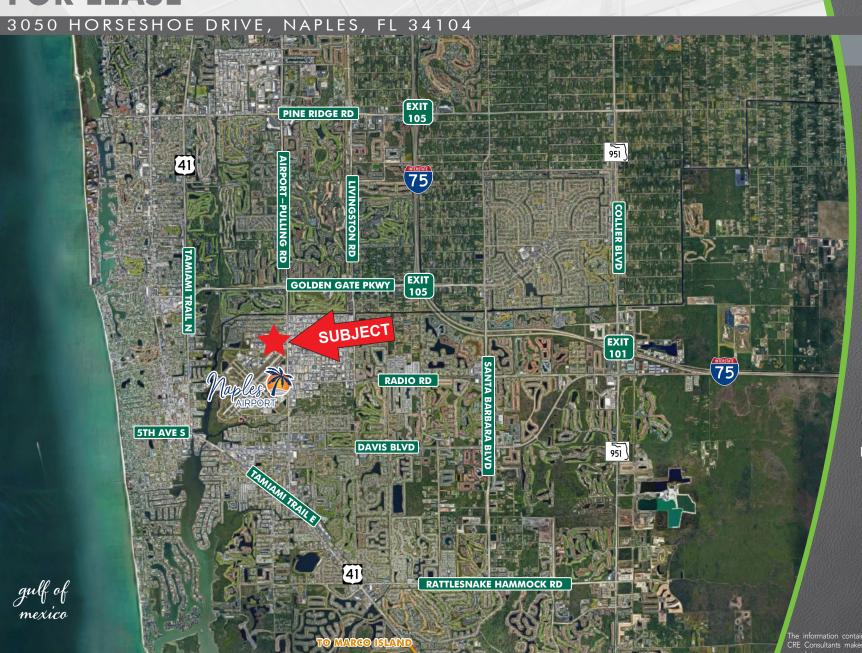

#### DISTANCES

- **US 41** 2.6± Miles
- I-75 3.1± Miles
- Lee County 12± Miles
- Marco Island 18.2± Miles