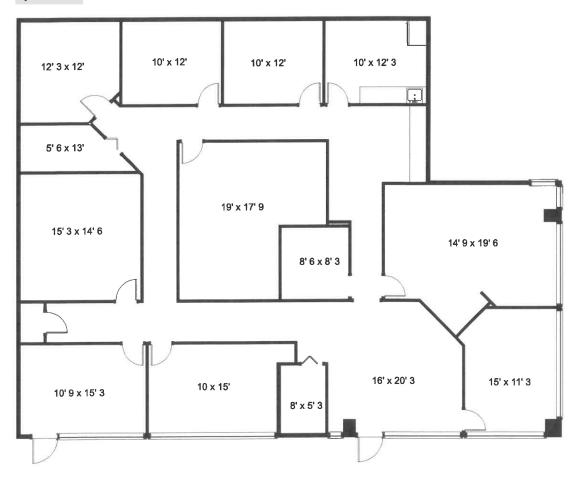

n, excellent accessibility and good visibility, with many amenities in the immediate area.

**ZONING:** BP - Business Park District (Collier County)

in the Southeast United States. Adler Group professionals possess a deep understanding of the CRE industry and are extremely

by the Adler Group, which owns and manages

an extensive real estate portfolio of properties

responsive to their tenants' needs.

CRE Consultants makes no guarantees, warranties or representations as to the completeness or accuracy thereof, and is subject to errors, omissions, change of price or conditions prior to sale or lease, or withdrawal without notice.

#### **COLLIER PARK OF COMMERCE** PROFESSIONAL OFFICE

#### **FOR LEASE**

3050 HORSESHOE DRIVE, NAPLES, FL 34104

**BUILDING 3050-A** 

## UNIT 105 3,409± SF











#### CONTACT

**DAVE WALLACE, CCIM, SIOR Senior Vice President** 239.659.1447 x218

dave.wallace@creconsultants.com

**DAVID WALLACE Senior Associate** 239.659.1447 x223

david.wallace@creconsultants.com

The information contained herein was obtained from sources believed reliable. CRE Consultants makes no guarantees, warranties or representations as to the completeness or accuracy thereof, and is subject to errors, omissions, change of price or conditions prior to sale or lease, or withdrawal without notice.

## COLLIER PARK OF COMMERCE PROFESSIONAL OFFICE

# CRECONSULTANTS.COM

#### **FOR LEASE**

3050 HORSESHOE DRIVE, NAPLES, FL 34104

BUILDING 3050-B

## UNIT 218 2,500 ± SF



#### CONTACT

DAVE WALLACE, CCIM, SIOR Senior Vice President 239.659.1447 x218

dave.wallace@crecons