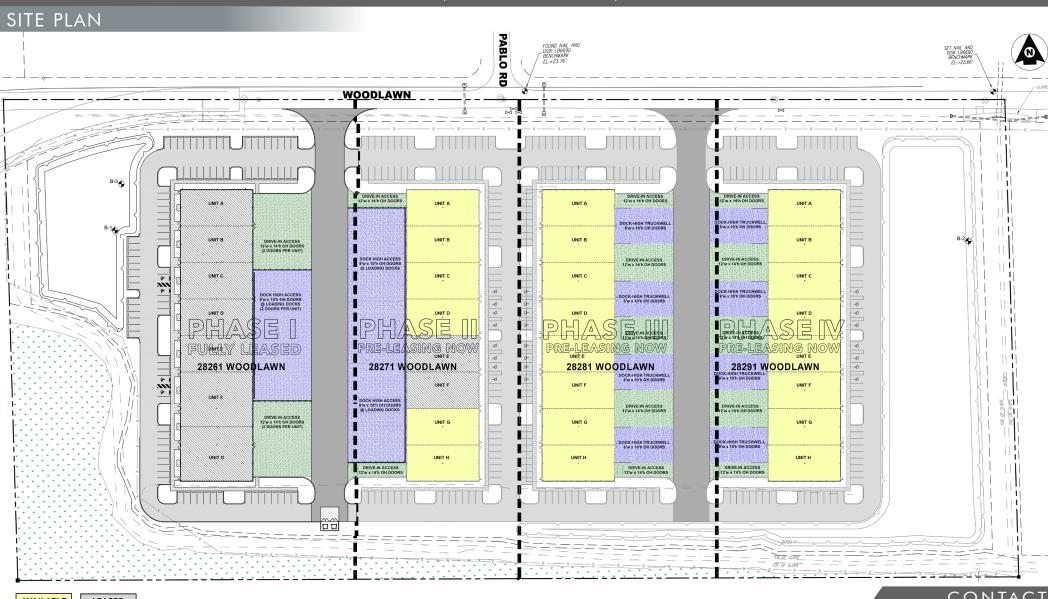

Minimum 5-Year Lease, Grey Shell, Will Negotiate TI

\$3.68 PSF (Estimated) **OPEX:** 

**UNIT SIZE:** 5,000 - 40,000± SF

Four 40,000± SF buildings. Phase I is fully leased. Phases II, III & IV, **BUILDING SIZE:** 

totaling 120,000± SF are available for pre-lease, can be divided into

eight (8) 5,000± SF units per building

LOCATION: Located off Piper Road, the main road accessing the Punta Gorda

Airport, with guick access to I-75 via Jones Loop Road 1± mile east of I-75,