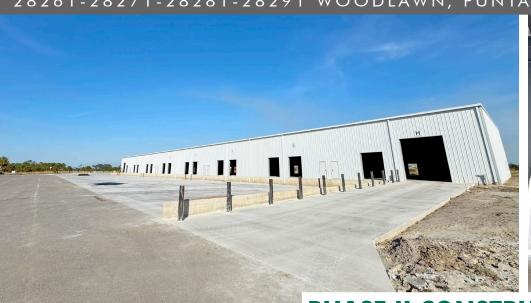

INDUSTRIAL/FLEX SPACE WITH INCENTIVES/BUILT-TO-SUIT

28261-28271-28281-28291 WOODLAWN, PUNTA GORDA, FL 33982

PGD Industrial Park has plans for a four 40,000 SF building industrial/flex complex, to be built in phases. Each phase will be a grey shell building that can be divided into up to eight 5,000± SF spaces measuring 50′ x 100′ each. Each 5,000± SF unit features two roll-up doors: either 8′ x 10′ dock-high loading doors or 12′ x 14′ grade-level loading doors. In Phase II, Units A & H feature both a grade-level and dock-high door, while Units B-G have dock-high doors only, an optional portable ramp can be added to dock-high units for enhanced accessibility. In Phases III & IV, each unit will have both a grade-level door and truckwell with dock-high door. Additionally, each unit has a front and rear entry door, two restrooms and plumbing for a third. Demising walls will be provided by the landlord, upon determination of tenant's size.

Phase I: 2021 Phase II: January 2025 Phase III & IV: Q3 2025 YEAR BUILT:

O/H DOORS: 12' x 14' Grade-Level or 8' x 10' Dock-High

Phase II: Units A & H feature both a Grade-level and Dock-High door.

Units B-G have Dock-High doors only, with option to add