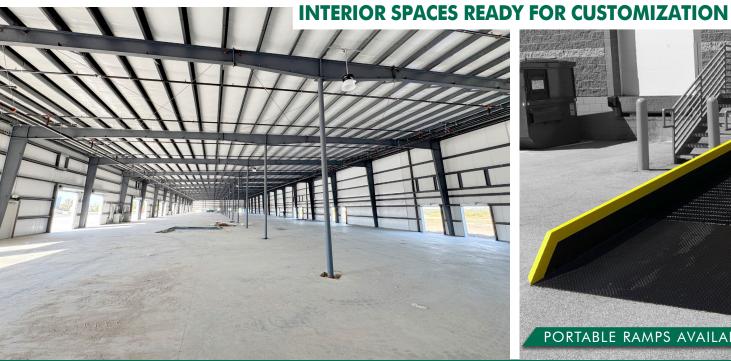

INDUSTRIAL/FLEX SPACE WITH INCENTIVES/BUILT-TO-SUIT

28261-28271-28281-28291 WOODLAWN, PUNTA GORDA, FL 33982

PGD Industrial Park has plans for a four 40,000 SF building industrial/flex complex, to be built in phases. Each phase will be a grey shell building that can be divided into up to eight 5,000± SF spaces measuring 50′ x 100′ each. Each 5,000± SF unit features two roll-up doors: either 8′ x 10′ dock-high loading doors or 12′ x 14′ grade-level loading doors. In Phase II, Units A & H feature both a grade-level and dock-high door, while Units B-G have dock-high doors only, an optional portable ramp can be added to dock-high units for enhanced accessibility. In Phases III & IV, each unit will have both a grade-level door and truckwell with dock-high door. Additionally, each unit has a front and rear entry door, two restrooms and plumbing for a third. Demising walls will be provided by the landlord, upon determination of tenant's size.

Phase I: 2021 Phase II: January 2025 Phase III & IV: Q3 2025 YEAR BUILT:

O/H DOORS: 12' x 14' Grade-Level or 8' x 10' Dock-High

Phase II: Units A & H feature both a Grade-level and Dock-High door.

Units B-G have Dock-High doors only, with option to add

portable ramps for enhanced accessibility

Phase III & IV: All units have both grade-level & dock-high doors with truckwells

**CLEAR HEIGHT:** Phase II: 19'± Phase III & IV: 30+' (at beam)

**POWER:** 3-Phase, 200 AMP, 277 VAC (Different specs can be negotiated)

Units can be combined in 2,500 SF increments Phase II: Optional dock-to-ground ramps for dock-high units

FRED KERMANI, CCIM, AIA
Partner
239.659.4960

Fred.Kermani@CREconsultants.com

INDUSTRIAL/FLEX SPACE WITH INCENTIVES/BUILT-TO-SUIT