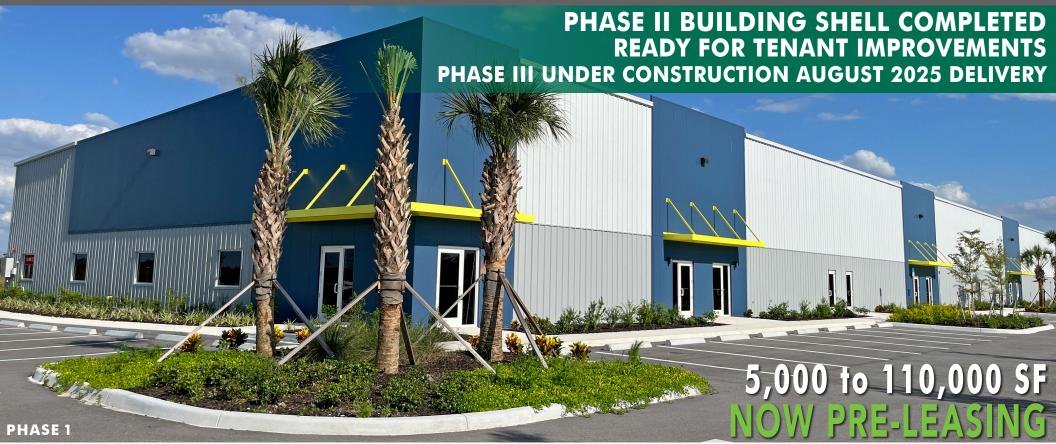

INDUSTRIAL/FLEX SPACE WITH INCENTIVES/BUILT-TO-SUIT

28261-28271-28281-28291 WOODLAWN, PUNTA GORDA, FL 33982

PGD Industrial Park has plans for a four 40,000 SF building industrial/flex complex, to be built in phases. Each phase will be a grey shell building that can be divided into up to eight 5,000± SF spaces measuring 50′ x 100′ each. Each 5,000± SF unit features two roll-up doors: either 8′ x 10′ dock-high loading doors or 12′ x 14′ grade-level loading doors. In Phase II, Units A & H feature both a grade-level and dock-high door, while Units B-G have dock-high doors only, an optional portable ramp can be added to dock-high units for enhanced accessibility. In Phases III & IV, each unit will have both a grade-level door and truckwell with dock-high door. Additionally, each unit has a front and rear entry door, two restrooms and plumbing for a third. Demising walls will be provided by the landlord, upon determination of tenant's size.

PGD Industrial Park is the ideal location for companies searching for brand-new space for manufacturing, warehousing, industrial offices and distribution in a thriving market. Within minutes of I-75, one of the premier industrial corridors in the country, drivers are granted access to all of the major markets in Florida. Three-quarters of Florida's population can be reached within a 150-mile radius of Southwest Florida.

Phase I: 2021 Phase II: January 2025 Phase III & IV: Q3 2025 YEAR BUILT:

O/H DOORS: 12' x 14' Grade-Level or 8' x 10' Dock-High

Phase II: Units A & H feature both a Grade-level and Dock-High door.

Units B-G have Dock-High doors only, with option to add