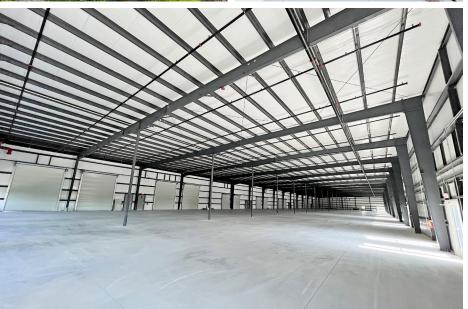

One Electrical Panel per Unit

**FLOOR SLAB:** 6" Supporting 4,000 PSI

**RESTROOMS:** Each tenant will be provided with two restrooms & plumbing for a third

**PARKING:** 98 Non-exclusive Spaces for each phase

Building is fully fire sprinklered

Fiber optic internet & phone

R-19 Roof & R-10 Wall Insulation

■ Immediate I-75 interchange access

Accepting pre-leasing for future Phases III & IV, or fenced storage area in lieu of any future phases