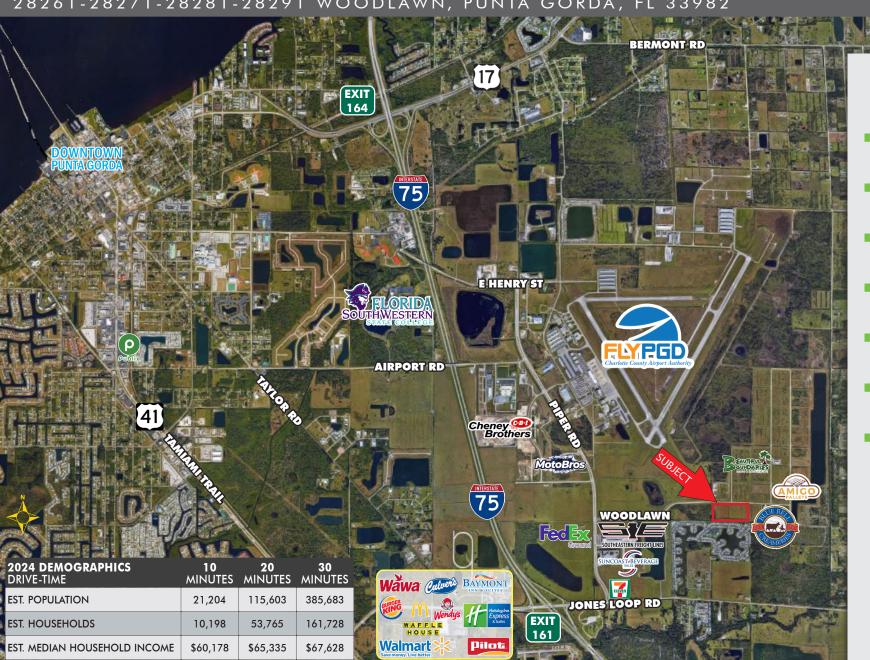

PUNTA GORDA, FL 33982 28261-28271-28281-28291

# DISTANCE DRIVE TIMES

- Punta Gorda Airport 0.5± Miles
- I-75 1.5± Miles
- US 41 3.2± Miles
- Downtown Punta Gorda 5± Miles
- Fort Myers 23± Miles
- SWFL International Airport 37± Miles
- Sarasota Bradenton International Airport 61± Miles