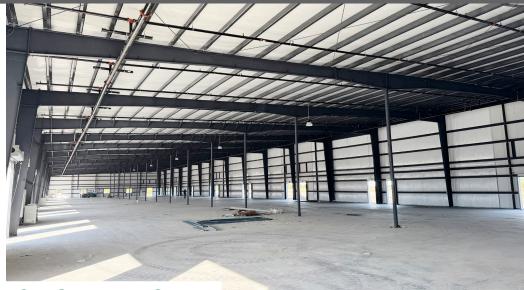

INDUSTRIAL/FLEX SPACE WITH INCENTIVES/BUILT-TO-SUIT

28261-28271-28281-28291 WOODLAWN, PUNTA GORDA, FL 33982

PGD Industrial Park has plans for a four 40,000 SF building industrial/flex complex, to be built in phases. Each phase will be a grey shell building that can be divided into up to eight 5,000± SF spaces measuring 50′ x 100′ each. Each 5,000± SF unit features two roll-up doors: either 8′ x 10′ dock-high loading doors or 12′ x 14′ grade-level loading doors. In Phase II, Units A & H feature both a grade-level and dock-high door, while Units B-G have dock-high doors only, an optional portable ramp can be added to dock-high units for enhanced accessibility. In Phases III & IV, each unit will have both a grade-level door and truckwell with dock-high door. Additionally, each unit has a front and rear entry door, two restrooms and plumbing for a third. Demising walls will be provided by the landlord, upon determination of tenant's size.

Phase I: 2021 Phase II: January 2025 Phase III & IV: Q3 2025 YEAR BUILT:

O/H DOORS: 12' x 14' Grade-Level or 8' x 10' Dock-High

Phase II: Units A & H feature both a Grade-level and Dock-High door.

Units B-G have Dock-High doors only, with option to add

portable ramps for enhanced accessibility

Phase III & IV: All units have both grade-level & dock-high doors with truckwells

**CLEAR HEIGHT:** Phase II: 19'± Phase III & IV: 30+' (at beam)

**POWER:** 3-Phase, 200 AMP, 277 VAC (Different specs can be negotiated)