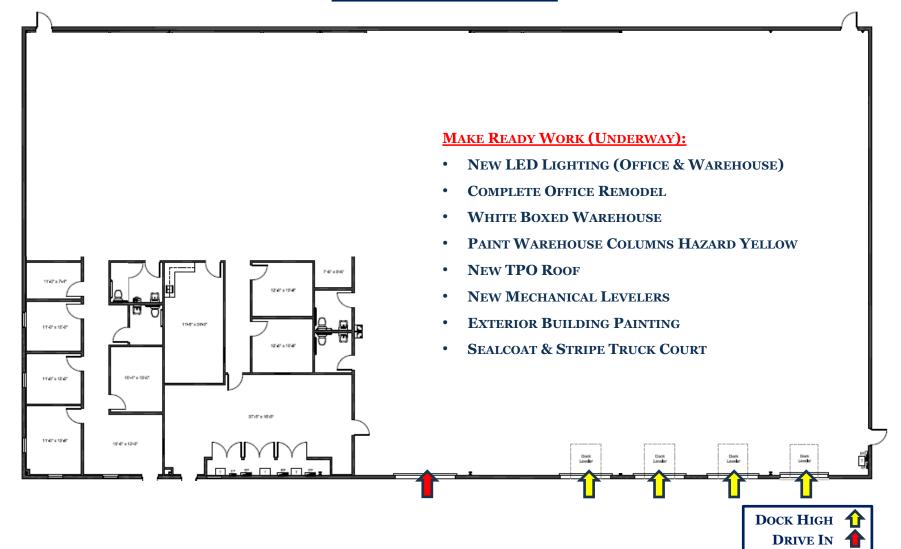

#### **BUILDING FLOOR PLAN**

#### **SPACE FOR LEASE - INFORMATION**

- 15,262 SF BUILDING AVAILABLE
- +/- 2,800 SF OFFICE
- SINGLE TENANT BUILDING
- NEW TPO ROOF (JANUARY 2025)
- 20' CLEAR HEIGHT
- 4 Dock High Doors
- 1 DRIVE-IN DOOR
- YEAR BUILT: 2003
- COLUMN SPACING: 30' X 90'
- **POWER: 480V, 3 PHASE**
- AMPLE EMPLOYEE PARKING
- 8 MILES FROM DOWNTOWN TAMPA