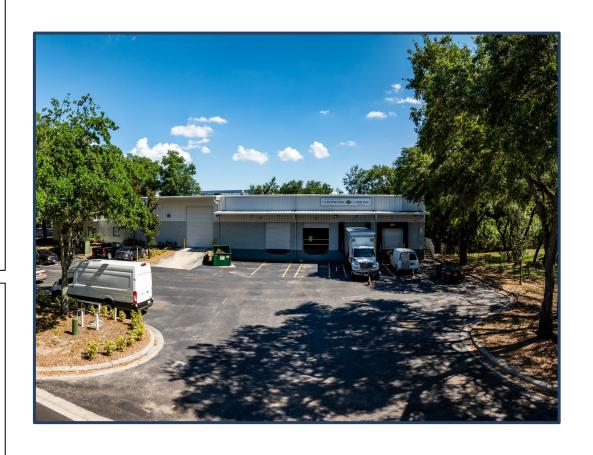

#### **SPACE FOR LEASE - INFORMATION**

- 15,262 SF BUILDING AVAILABLE
- +/- 2,800 SF OFFICE
- SINGLE TENANT BUILDING
- NEW TPO ROOF (JANUARY 2025)
- 20' CLEAR HEIGHT
- 4 Dock High Doors
- 1 DRIVE-IN DOOR
- YEAR BUILT: 2003
- COLUMN SPACING: 30' X 90'
- **POWER: 480V, 3 PHASE**
- AMPLE EMPLOYEE PARKING
- 8 MILES FROM DOWNTOWN TAMPA