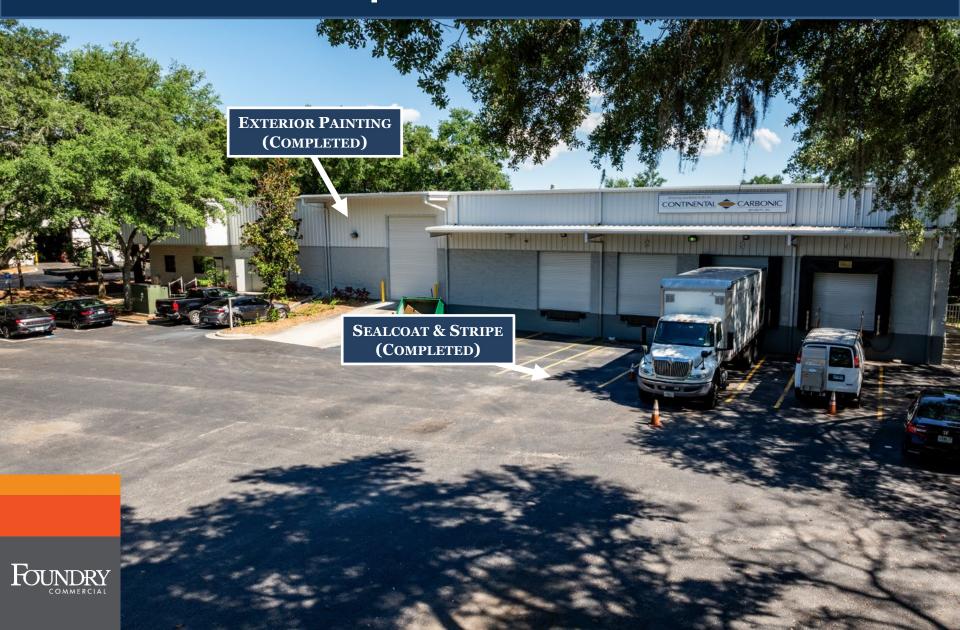

#### **SPACE FOR LEASE - INFORMATION**

- 15,262 SF BUILDING AVAILABLE
- +/- 2,800 SF OFFICE
- SINGLE TENANT BUILDING
- NEW TPO ROOF (JANUARY 2025)
- 20' CLEAR HEIGHT
- 4 Dock High Doors
- 1 DRIVE-IN DOOR
- YEAR BUILT: 2003
- COLUMN SPACING: 30' X 90'
- **POWER: 480V, 3 PHASE**
- AMPLE EMPLOYEE PARKING
- 8 MILES FROM DOWNTOWN TAMPA