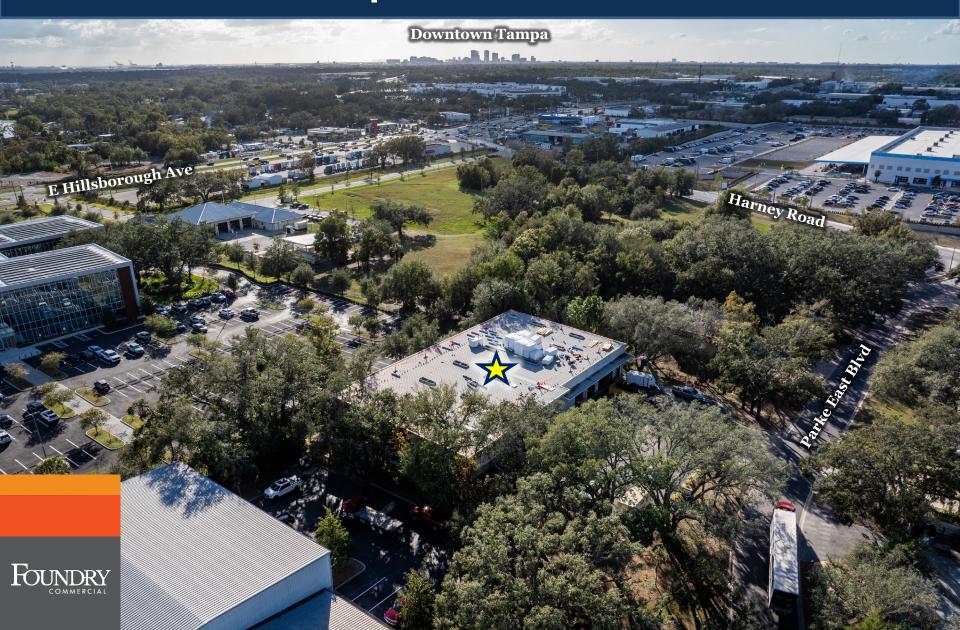

#### **SPACE FOR LEASE - INFORMATION**

- 15,262 SF BUILDING AVAILABLE
- +/- 2,800 SF OFFICE
- SINGLE TENANT BUILDING
- NEW TPO ROOF (JANUARY 2025)
- 20' CLEAR HEIGHT
- 4 Dock High Doors
- 1 DRIVE-IN DOOR
- YEAR BUILT: 2003
- COLUMN SPACING: 30' X 90'
- **POWER: 480V, 3 PHASE**
- AMPLE EMPLOYEE PARKING
- 8 MILES FROM DOWNTOWN TAMPA