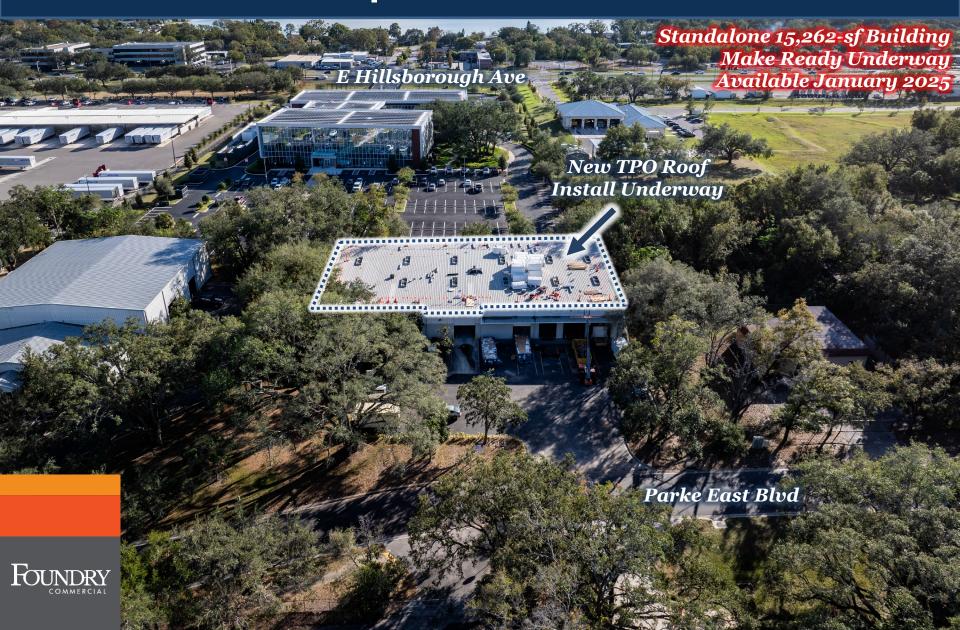

15,262 SF AVAILABLE 6705 PARKE EAST BLVD TAMPA, FLORIDA

#### **SPACE FOR LEASE - INFORMATION**

- 15,262 SF BUILDING AVAILABLE
- +/- 2,800 SF OFFICE
- SINGLE TENANT BUILDING
- NEW TPO ROOF (JANUARY 2025)
- 20' CLEAR HEIGHT
- 4 Dock High Doors
- 1 DRIVE-IN DOOR
- YEAR BUILT: 2003
- COLUMN SPACING: 30' X 90'
- **POWER: 480V, 3 PHASE**
- AMPLE EMPLOYEE PARKING
- 8 MILES FROM DOWNTOWN TAMPA