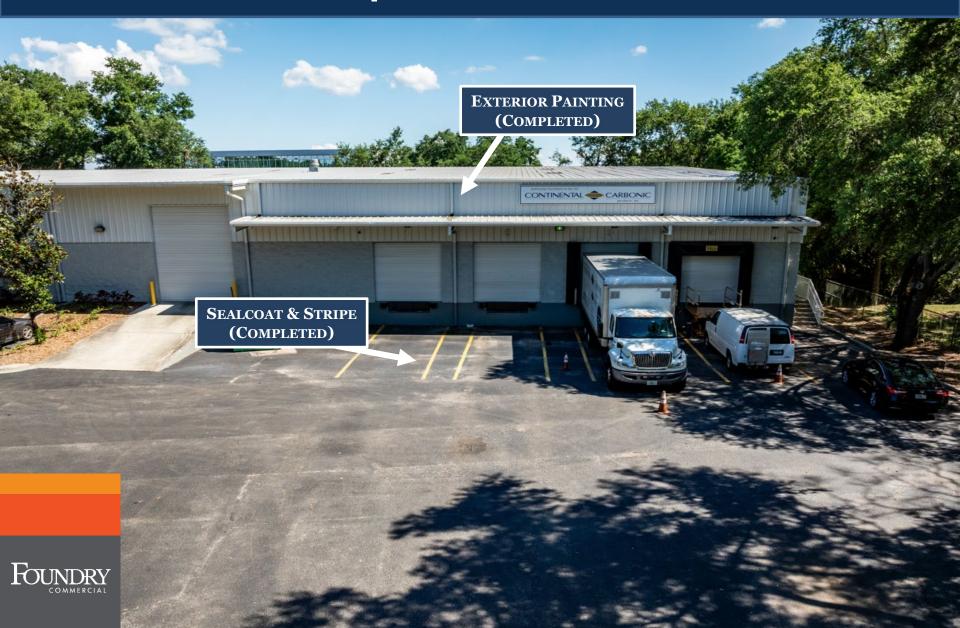

#### **SPACE FOR LEASE - INFORMATION**

- 15,262 SF BUILDING AVAILABLE
- +/- 2,800 SF OFFICE
- SINGLE TENANT BUILDING
- NEW TPO ROOF (JANUARY 2025)
- 20' CLEAR HEIGHT
- 4 Dock High Doors
- 1 DRIVE-IN DOOR
- YEAR BUILT: 2003
- COLUMN SPACING: 30' X 90'
- **POWER: 480V, 3 PHASE**
- AMPLE EMPLOYEE PARKING
- 8 MILES FROM DOWNTOWN TAMPA