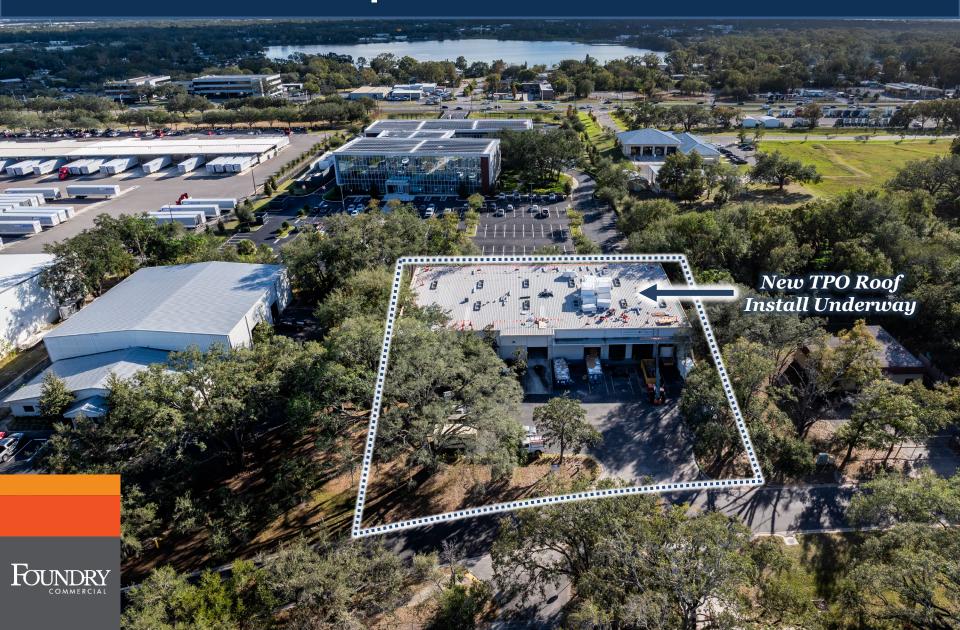

#### **SPACE FOR LEASE - INFORMATION**

- 15,262 SF BUILDING AVAILABLE
- +/- 2,800 SF OFFICE
- SINGLE TENANT BUILDING
- NEW TPO ROOF (JANUARY 2025)
- 20' CLEAR HEIGHT
- 4 Dock High Doors
- 1 DRIVE-IN DOOR
- YEAR BUILT: 2003
- COLUMN SPACING: 30' X 90'
- **POWER: 480V, 3 PHASE**
- AMPLE EMPLOYEE PARKING
- 8 MILES FROM DOWNTOWN TAMPA