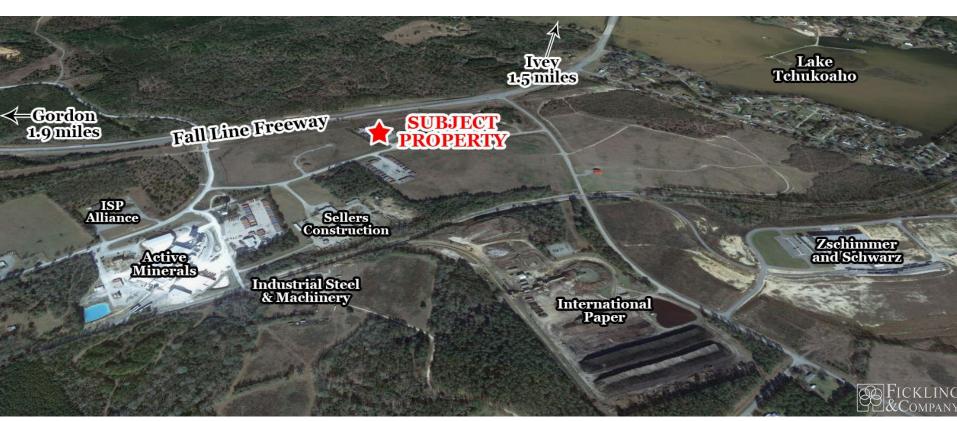

#### **LOCATION**

**CONTACT** 

Conveniently located in the industrial area of the Fall Line Freeway. The Fall Line Freeway (State Route 540) is a 215-mile-long highway from Columbus, GA to Augusta GA. Also known as the "Middle Georgia Corridor." Site is just minutes away from both Gordon, GA and Ivey, GA.

#### **NEARBY BUSINESSES**

Nearby businesses include International Paper, Zschimmer and Schwarz, Inc., Sellers Construction, Active Minerals, Industrial Steel and Machinery, ISP Alliance, and industrial businesses.