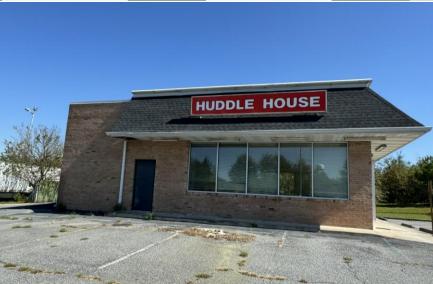

#### **NOTES**

2,064 SF former Huddle House location available for lease, owner will consider selling as well.

The additional leveled and graveled land lot is also available for lease. Ideal location for trucking parking. Property is secured and has a shared driveway.

## FOR SALE OR LEASE

Former Huddle House & Tractor Trailer Parking Lot (Rear)

100 Highway 243 (FALL LINE FREEWAY)

**Ivey, GA 31031** 

Summary Area Info Photos Aerial Site Map

CONTACT

Patty Burns, CCIM, ALC 478-746-9421 Office 478-951-5100 Cell patty@fickling.com Trip Wilhoit, CCIM, ALC 478-746-9421 Office 478-960-4080 Cell trip@fickling.com