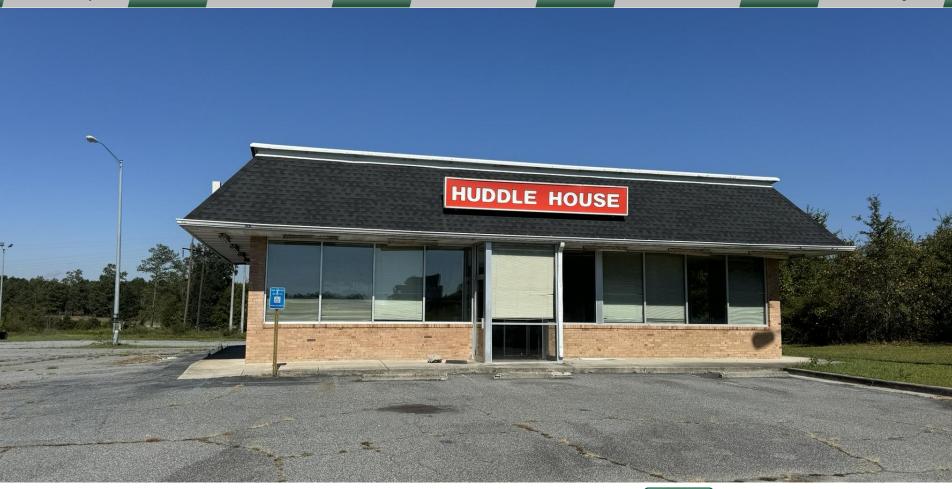

#### **NOTES**

2,064 SF former Huddle House location available for lease, owner will consider selling as well.

The additional leveled and graveled land lot is also available for lease. Ideal location for trucking parking. Property is secured and has a shared driveway.

## FOR SALE OR LEASE

Former Huddle House & Tractor Trailer Parking Lot (Rear)

100 Highway 243 (FALL LINE FREEWAY)

**Ivey, GA 31031** 

Summary Area Info Photos Aerial Site Map

CONTACT

Patty Burns, CCIM, ALC 478-746-9421 Office 478-951-5100 Cell patty@fickling.com Trip Wilhoit, CCIM, ALC 478-746-9421 Office 478-960-4080 Cell trip@fickling.com