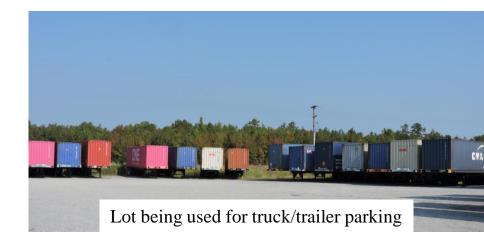

#### **NOTES**

2,064 SF former Huddle House location available for lease, owner will consider selling as well.

The additional leveled and graveled land lot is also available for lease. Ideal location for trucking parking. Property is secured and has a shared driveway.