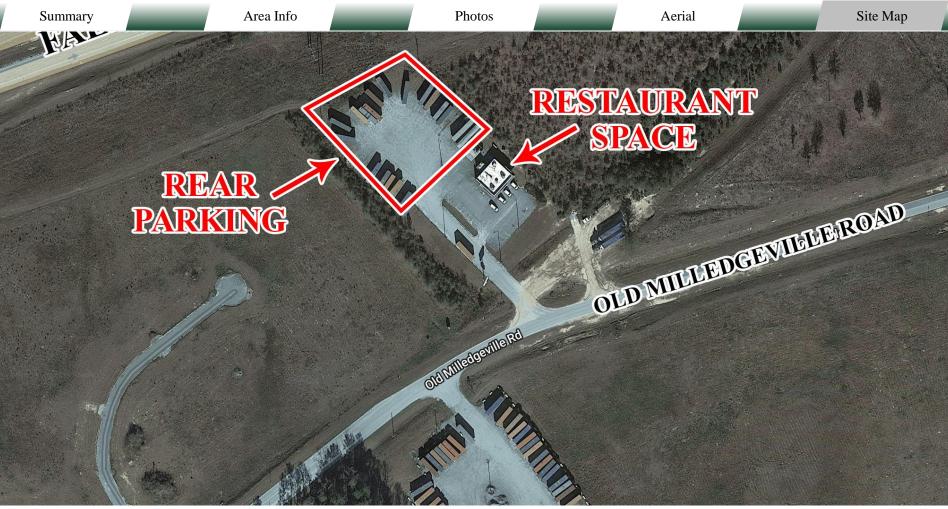

#### PROPERTY INFORMATION

Patty Burns, CCIM, ALC

478-746-9421 Office

478-951-5100 Cell

patty@fickling.com

**BUILDING** 

CONTACT

| Property Address: | 100 Highway 243          | Site Size:                                                                                                     |          | 2± Acres |          |  |
|-------------------|--------------------------|----------------------------------------------------------------------------------------------------------------|----------|----------|----------|--|
|                   | Ivey, GA 31031           | Parcel ID:                                                                                                     |          |          | 046 012A |  |
| County:           | Wilkinson                | Former Restaurant: \$2,000/Month<br>Truck Parking Lot: \$1,600/Month<br>Owner will consider selling: \$325,000 |          |          |          |  |
| Available:        | 2,064 SF                 |                                                                                                                |          |          |          |  |
| Rear Parking:     | Leveled and graveled     | Demographics 2024                                                                                              | 1 Mile   | 3 Miles  | 5 Miles  |  |
| Traffic Count:    | Highway 243 – 7,589      | Population                                                                                                     | 355      | 3,176    | 4,315    |  |
|                   |                          |                                                                                                                |          |          |          |  |
|                   | Milledgeville Road – 973 | Avg HH Income                                                                                                  | \$52,847 | \$61,500 | \$63,535 |  |

#### **NOTES**

2,064 SF former Huddle House location available for lease, owner will consider selling as well.

The additional leveled and graveled land lot is also available for lease. Ideal location for trucking parking. Property is secured and has a shared driveway.