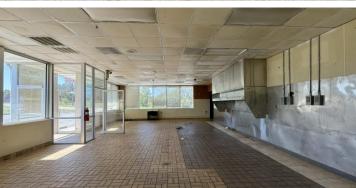

#### **NOTES**

2,064 SF former Huddle House location available for lease, owner will consider selling as well.

The additional leveled and graveled land lot is also available for lease. Ideal location for trucking parking. Property is secured and has a shared driveway.