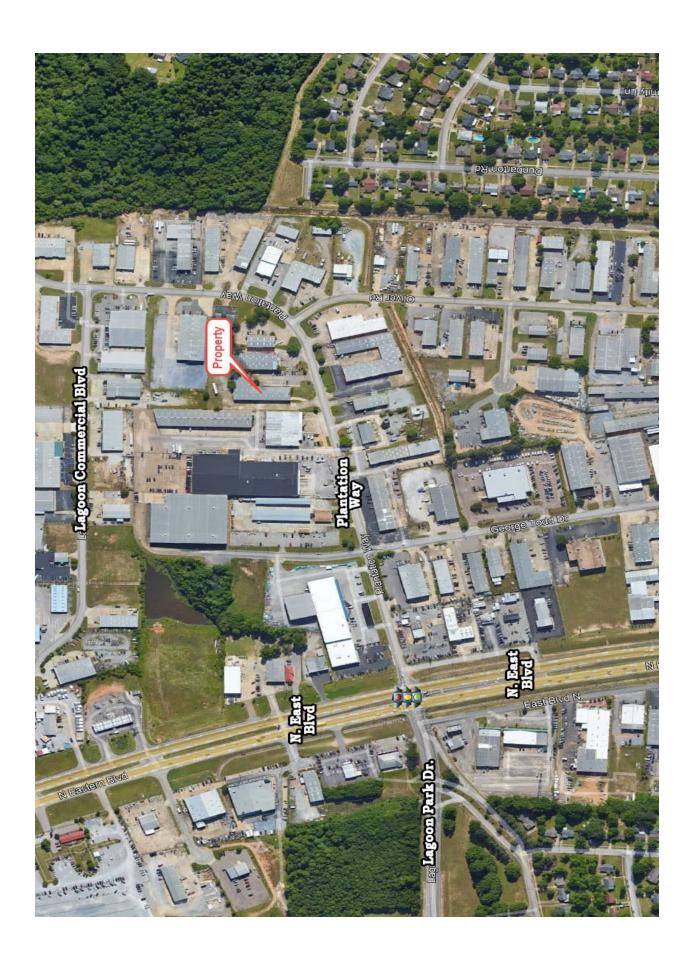

## COMMERCIAL REAL ESTATE

• Lease Price: \$2,725.00/Mo.

• Lease Term: Three (3) Year Minimum

• Building Area:  $\pm$  5,450 S.F.

• Loading Docks: One (1)

Zoning: M-1 (Light Industrial)

Best Use: Warehouse
Visibility: Excellent
Possession: Immediate
Listing Type: Exclusive

± 5,450 S.F. of warehouse space with rear loading dock. Excellent location in east Montgomery just off East Boulevard. Available for immediate occupancy. Contact John Stanley, CCIM, for more information at (334) 271-2475.