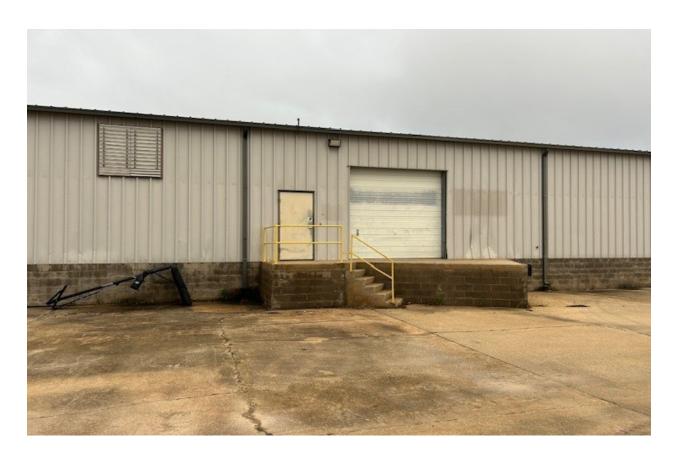

: Excellent
Possession: Immediate
Listing Type: Exclusive

± 5,450 S.F. of warehouse space with rear loading dock. Excellent location in east Montgomery just off East Boulevard. Available for immediate occupancy. Contact John Stanley, CCIM, for more information at (334) 271-2475.



John C. Stanley, CCIM
John Stanley & Associates, Inc.
4747 Woodmere Boulevard
Montgomery, AL 36106
(334) 271-2475 voice
(334) 271-2421 fax
jstanley@johnstanleyassociates.com
www.johnstanleyassociates.com





All information is from sources deemed reliable, but no warranty is made as to the accuracy thereof and same is submitted subject to errors, omissions, change of price, or other conditions, such as prior sales or withdrawal without notice by John Stanley & Associates, Inc. or the Owner.

## **BACK VIEW**