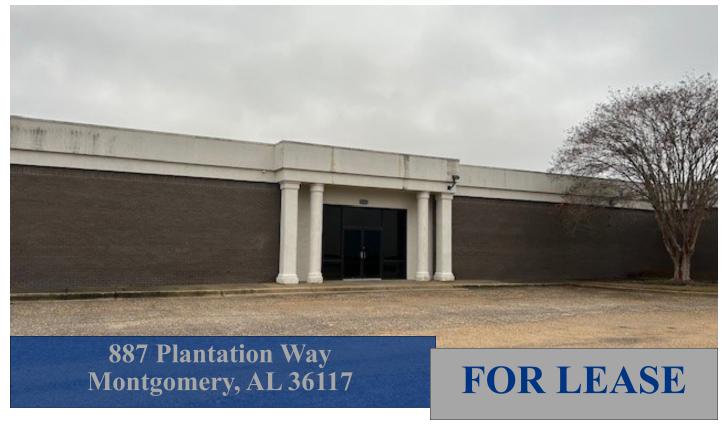

## COMMERCIAL REAL ESTATE

• Lease Price: \$2,725.00/Mo.

• Lease Term: Three (3) Year Minimum

• Building Area:  $\pm$  5,450 S.F.

• Loading Docks: One (1)

Zoning: M-1 (Light Industrial)

Best Use: Warehouse
Visibility: Excellent
Possession: Immediate
Listing Type: Exclusive

± 5,450 S.F. of warehouse space with rear loading dock. Excellent location in east Montgomery just off East Boulevard. Available for immediate occupancy. Contact John Stanley, CCIM, for more information at (334) 271-2475.